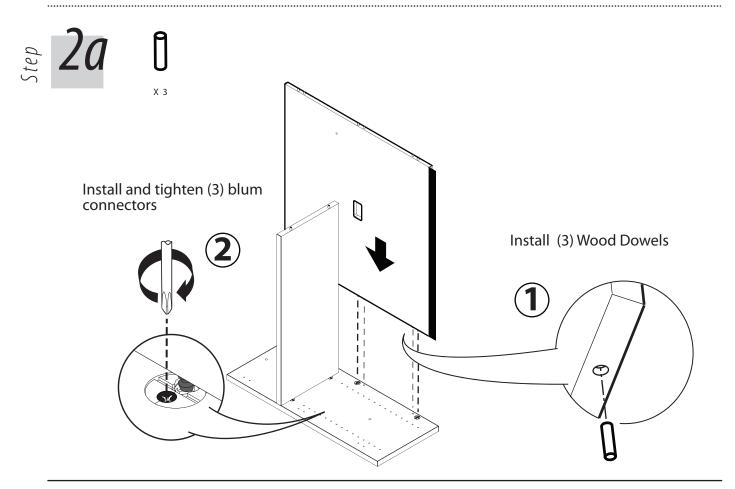

Industries Inc. t Stow ROAD , NJ 08053 6)596-3390 56)596-5684 **Sustomer Service** 

TOOLS REQUIRED

PHILLIPS Screwdriver size #2

It is advisable to assemble unit on a carpet to avoid scratches.

Install and tighten (2) blum connectors