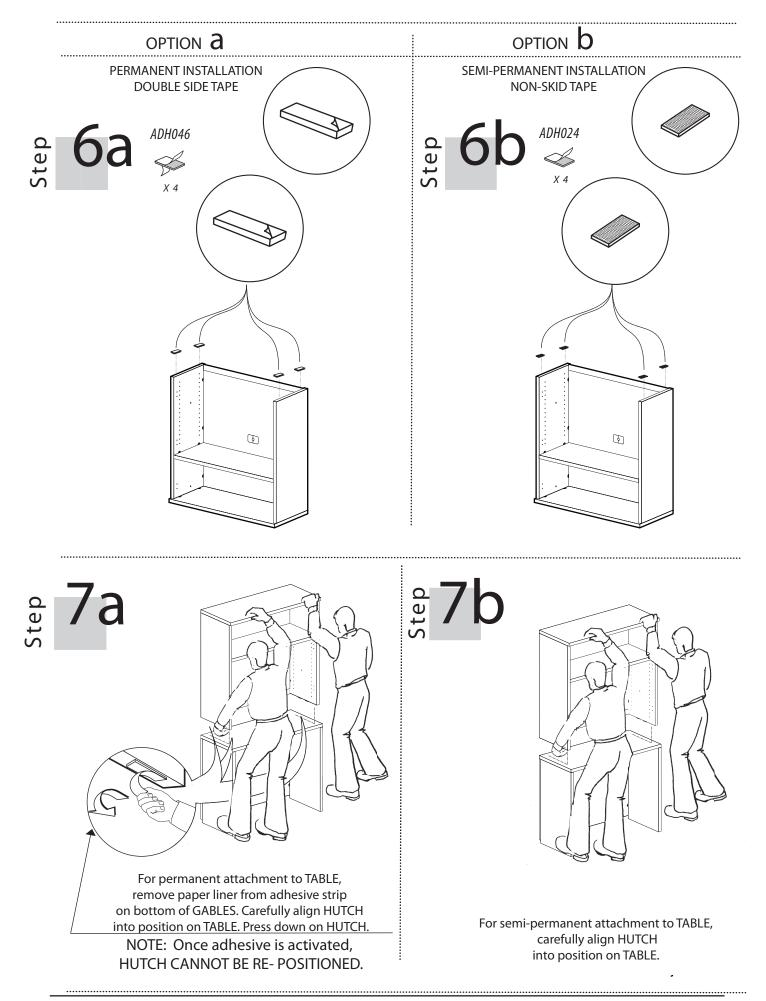

he parts and hardware shown on this page.

If there is any item missing, circle the item, indicating quantity required and return to us by fax or mail:

| CANADA                  | US       |
|-------------------------|----------|
| Global Upholstery       | Global I |
| 560 Supertest Road      | 17 West  |
| Downsview, Ont.         | P.O. 524 |
| M3J 2M6                 | Marlton  |
| TEL. (416)661-3660      | TEL. (85 |
| FAX. (416)661-4300      | FAX. (85 |
| Attn.: Customer Service | Attn.: C |
|                         |          |

Industries Inc. t Stow ROAD , NJ 08053 6)596-3390 56)596-5684 **Sustomer Service** 

TOOLS REQUIRED

PHILLIPS Screwdriver size #2

It is advisable to assemble unit on a carpet to avoid scratches.





Install and tighten (2) blum connectors