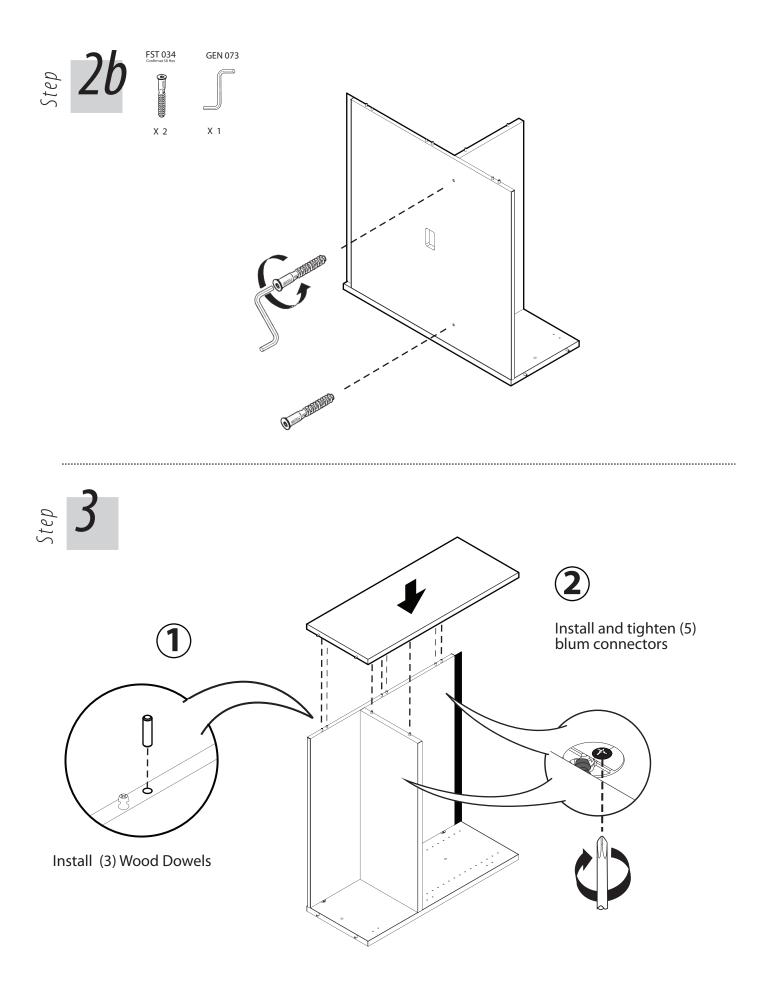

Industries Inc. t Stow ROAD , NJ 08053 6)596-3390 56)596-5684 **Sustomer Service** 

TOOLS REQUIRED

PHILLIPS Screwdriver size #2

It is advisable to assemble unit on a carpet to avoid scratches.

Install and tighten (2) blum connectors