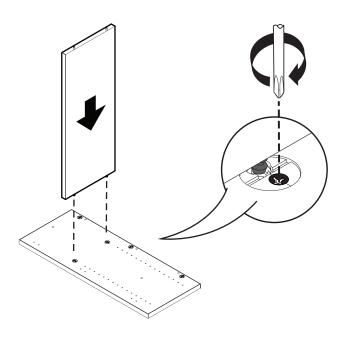

Industries Inc. t Stow ROAD , NJ 08053 6)596-3390 56)596-5684 **Sustomer Service** 

TOOLS REQUIRED

PHILLIPS Screwdriver size #2

It is advisable to assemble unit on a carpet to avoid scratches.

Install and tighten (2) blum connectors