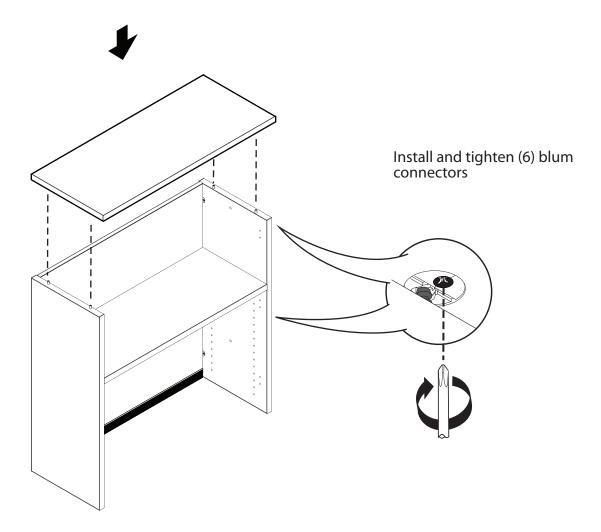

Industries Inc. t Stow ROAD , NJ 08053 6)596-3390 56)596-5684 **Sustomer Service** 

TOOLS REQUIRED

PHILLIPS Screwdriver size #2

It is advisable to assemble unit on a carpet to avoid scratches.

Install and tighten (2) blum connectors