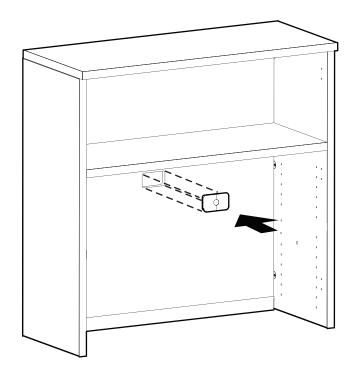

Industries Inc. t Stow ROAD , NJ 08053 6)596-3390 56)596-5684 **Sustomer Service** 

TOOLS REQUIRED

PHILLIPS Screwdriver size #2

It is advisable to assemble unit on a carpet to avoid scratches.

Install and tighten (2) blum connectors