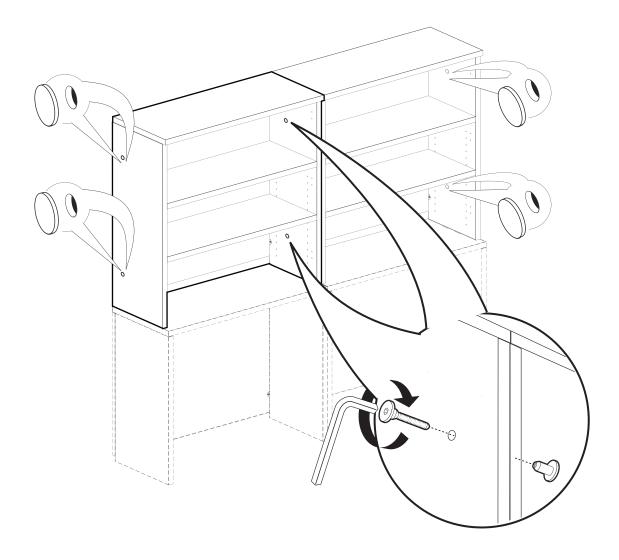

arts and hardware shown on this page.

If there is any item missing, circle the item, indicating quantity required and return to us by fax or mail:

| CANADA                  | US       |
|-------------------------|----------|
| Global Upholstery       | Global I |
| 560 Supertest Road      | 17 West  |
| Downsview, Ont.         | P.O. 524 |
| M3J 2M6                 | Marlton  |
| TEL. (416)661-3660      | TEL. (85 |
| FAX. (416)661-4300      | FAX. (85 |
| Attn.: Customer Service | Attn.: C |
|                         |          |

Industries Inc. t Stow ROAD , NJ 08053 6)596-3390 56)596-5684 **Sustomer Service** 

TOOLS REQUIRED

PHILLIPS Screwdriver size #2

It is advisable to assemble unit on a carpet to avoid scratches.





Install and tighten (2) blum connectors