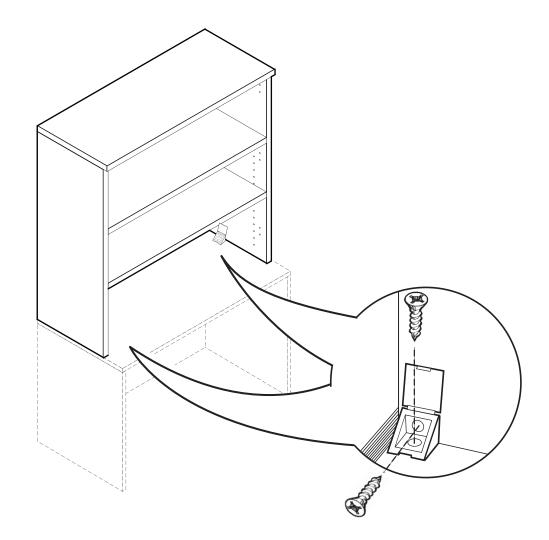

Industries Inc. t Stow ROAD , NJ 08053 6)596-3390 56)596-5684 **Sustomer Service** 

TOOLS REQUIRED

PHILLIPS Screwdriver size #2

It is advisable to assemble unit on a carpet to avoid scratches.

Install and tighten (2) blum connectors