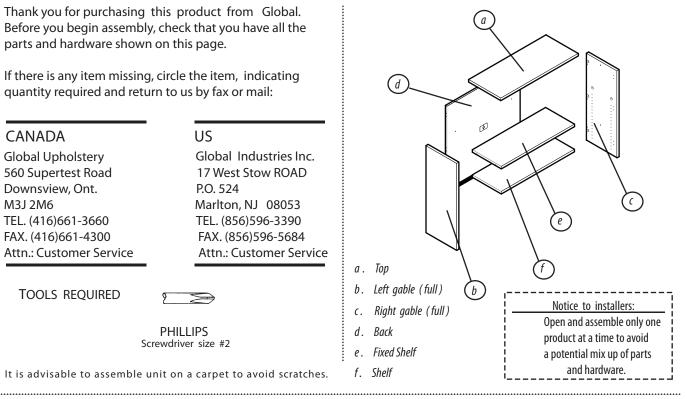

## Assembly Instructions

Thank you for purchasing this product from Global. Before you begin assembly, check that you have all the parts and hardware shown on this page.

If there is any item missing, circle the item, indicating quantity required and return to us by fax or mail:

| CANADA                  | US       |
|-------------------------|----------|
| Global Upholstery       | Global I |
| 560 Supertest Road      | 17 West  |
| Downsview, Ont.         | P.O. 524 |
| M3J 2M6                 | Marlton  |
| TEL. (416)661-3660      | TEL. (85 |
| FAX. (416)661-4300      | FAX. (85 |
| Attn.: Customer Service | Attn.: C |
|                         |          |

Industries Inc. t Stow ROAD , NJ 08053 6)596-3390 56)596-5684 **Sustomer Service** 

TOOLS REQUIRED

PHILLIPS Screwdriver size #2

It is advisable to assemble unit on a carpet to avoid scratches.

Install and tighten (2) blum connectors