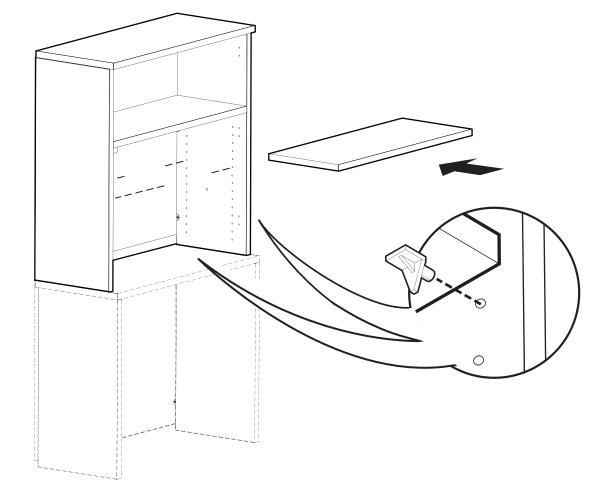

hardware shown on this page.

If there is any item missing, circle the item, indicating quantity required and return to us by fax or mail:

| CANADA                  | US       |
|-------------------------|----------|
| Global Upholstery       | Global I |
| 560 Supertest Road      | 17 West  |
| Downsview, Ont.         | P.O. 524 |
| M3J 2M6                 | Marlton  |
| TEL. (416)661-3660      | TEL. (85 |
| FAX. (416)661-4300      | FAX. (85 |
| Attn.: Customer Service | Attn.: C |
|                         |          |

Industries Inc. t Stow ROAD , NJ 08053 6)596-3390 56)596-5684 **Sustomer Service** 

TOOLS REQUIRED

PHILLIPS Screwdriver size #2

It is advisable to assemble unit on a carpet to avoid scratches.





Install and tighten (2) blum connectors