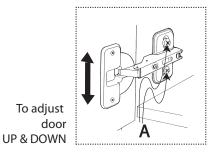

### TO LEVEL DOOR:

To adjust door SIDE TO SIDE

To adjust door IN & OUT

NAIN 21 Rev.00 Pg 2 of 2