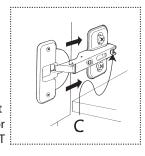

### TO LEVEL DOOR:

To adjust door SIDE TO SIDE

To adjust door IN & OUT

NAIN 21 Rev.00 Pg 2 of 2