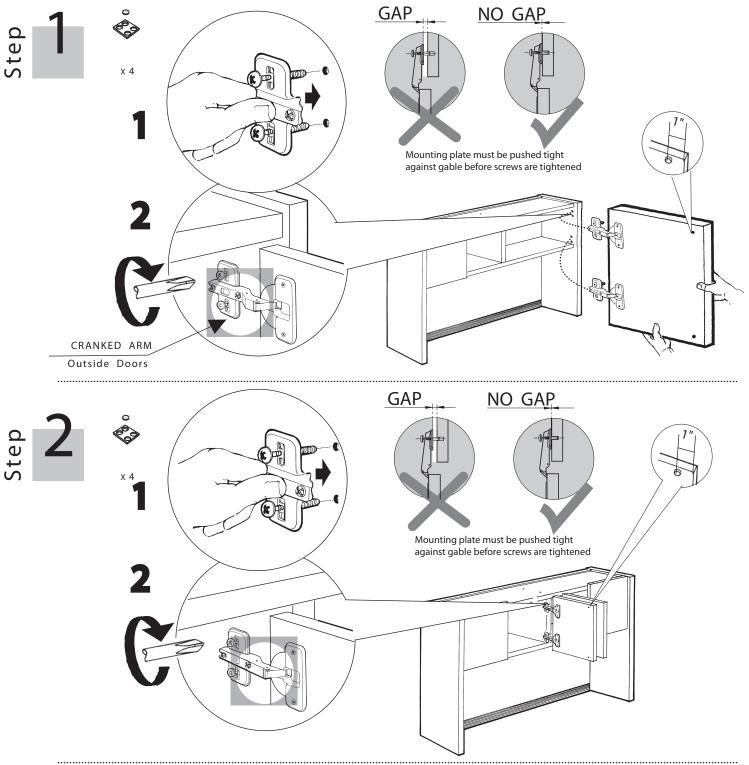

#### Notice to installers:

Open and assemble only one product at a time to avoid a potential mix up of parts and hardware.