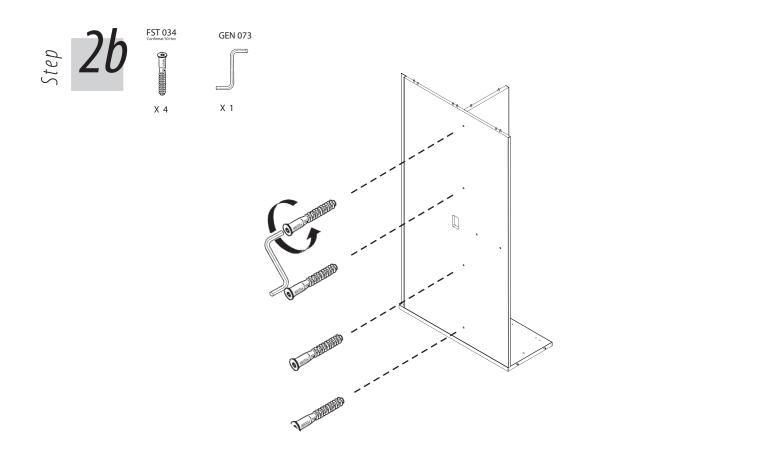

Screwdriver size #2

It is advisable to assemble unit on a carpet to avoid scratches.

a. Top b. Left gable (full) c. Right gable (full) d. Back e. Divider f. Shelf

1