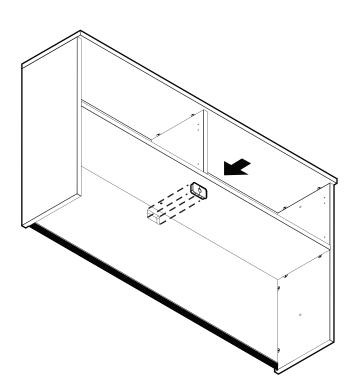

|
|                         | c. Right gable (                                                                                                                                    |
| PHILLIPS                | d. Back                                                                                                                                             |
|                         | Global Industries Inc.<br>17 West Stow ROAD<br>P.O. 524<br>Marlton, NJ 08053<br>TEL. (856)596-3390<br>FAX. (856)596-5684<br>Attn.: Customer Service |

Screwdriver size #2

It is advisable to assemble unit on a carpet to avoid scratches.

a. Top b. Left gable (full) c. Right gable (full) d. Back e. Divider f. Shelf



1













## Step 2