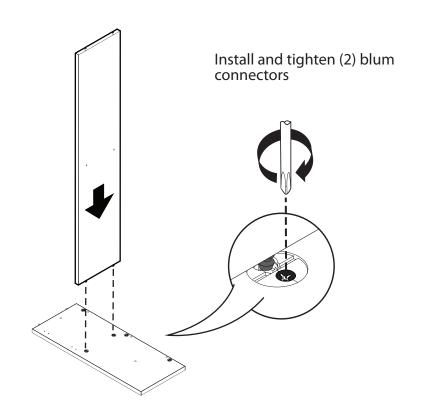

|
|                         | c. Right gable (                                                                                                                                    |
| PHILLIPS                | d. Back                                                                                                                                             |
|                         | Global Industries Inc.<br>17 West Stow ROAD<br>P.O. 524<br>Marlton, NJ 08053<br>TEL. (856)596-3390<br>FAX. (856)596-5684<br>Attn.: Customer Service |

Screwdriver size #2

It is advisable to assemble unit on a carpet to avoid scratches.

a. Top b. Left gable (full) c. Right gable (full) d. Back e. Divider f. Shelf



1













## Step 2