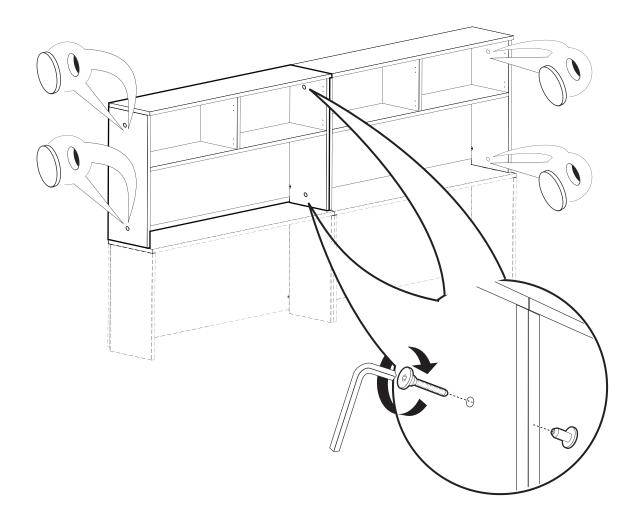

|
|                         | c. Right gable (                                                                                                                                    |
| PHILLIPS                | d. Back                                                                                                                                             |
|                         | Global Industries Inc.<br>17 West Stow ROAD<br>P.O. 524<br>Marlton, NJ 08053<br>TEL. (856)596-3390<br>FAX. (856)596-5684<br>Attn.: Customer Service |

Screwdriver size #2

It is advisable to assemble unit on a carpet to avoid scratches.

a. Top b. Left gable (full) c. Right gable (full) d. Back e. Divider f. Shelf



1













## Step 2