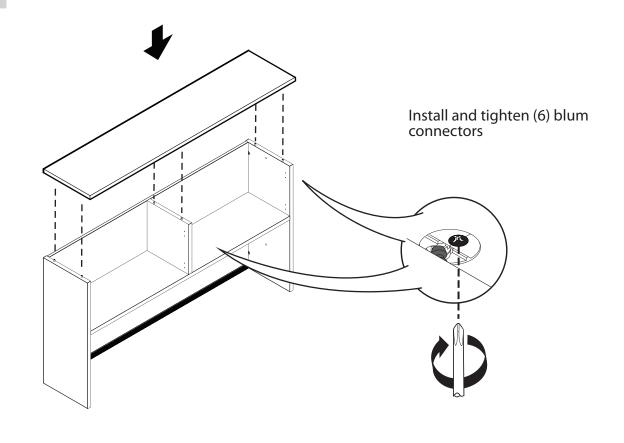

Screwdriver size #2

It is advisable to assemble unit on a carpet to avoid scratches.

a. Top b. Left gable (full) c. Right gable (full) d. Back e. Divider f. Shelf

1