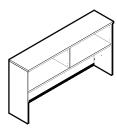

Newland Hutches

Thank you for purchasing this product from Global. Before you begin assembly, check that you have all the parts and hardware shown on this page.

Assembly Instructions

If there is any item missing, circle the item, indicating quantity required and return to us by fax or mail:

Screwdriver size #2

It is advisable to assemble unit on a carpet to avoid scratches.

a. Top b. Left gable (full) c. Right gable (full) d. Back e. Divider f. Shelf

1