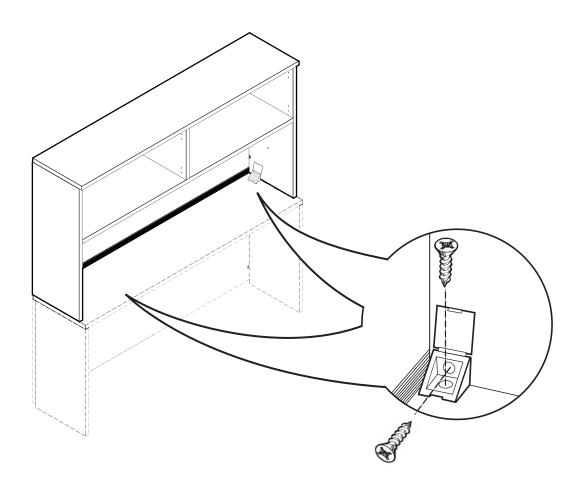

|
|                         | c. Right gable (                                                                                                                                    |
| PHILLIPS                | d. Back                                                                                                                                             |
|                         | Global Industries Inc.<br>17 West Stow ROAD<br>P.O. 524<br>Marlton, NJ 08053<br>TEL. (856)596-3390<br>FAX. (856)596-5684<br>Attn.: Customer Service |

Screwdriver size #2

It is advisable to assemble unit on a carpet to avoid scratches.

a. Top b. Left gable (full) c. Right gable (full) d. Back e. Divider f. Shelf



1













## Step 2