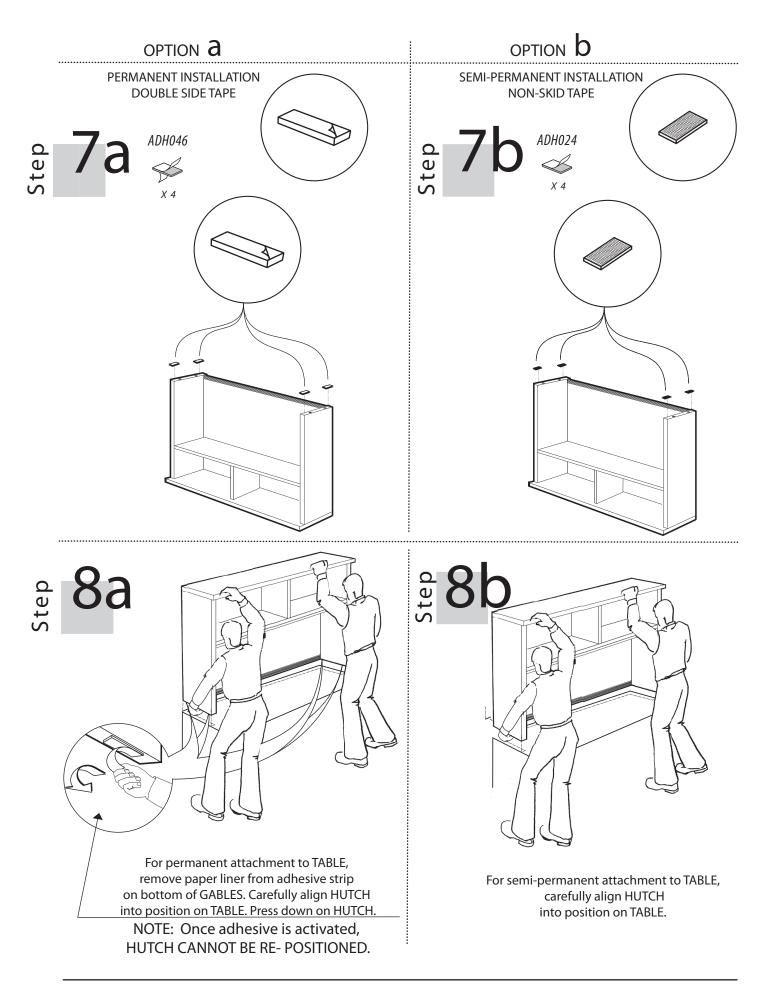

|
|                         | c. Right gable (                                                                                                                                    |
| PHILLIPS                | d. Back                                                                                                                                             |
|                         | Global Industries Inc.<br>17 West Stow ROAD<br>P.O. 524<br>Marlton, NJ 08053<br>TEL. (856)596-3390<br>FAX. (856)596-5684<br>Attn.: Customer Service |

Screwdriver size #2

It is advisable to assemble unit on a carpet to avoid scratches.

a. Top b. Left gable (full) c. Right gable (full) d. Back e. Divider f. Shelf



1













## Step 2