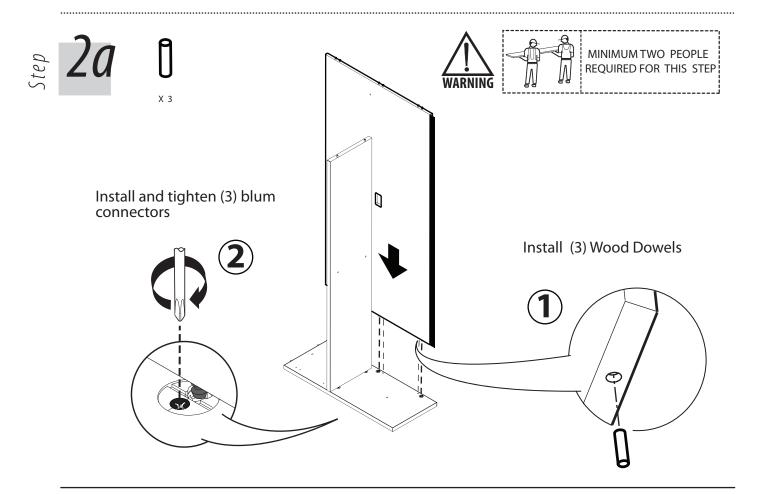

|
|                         | c. Right gable (                                                                                                                                    |
| PHILLIPS                | d. Back                                                                                                                                             |
|                         | Global Industries Inc.<br>17 West Stow ROAD<br>P.O. 524<br>Marlton, NJ 08053<br>TEL. (856)596-3390<br>FAX. (856)596-5684<br>Attn.: Customer Service |

Screwdriver size #2

It is advisable to assemble unit on a carpet to avoid scratches.

a. Top b. Left gable (full) c. Right gable (full) d. Back e. Divider f. Shelf



1













## Step 2