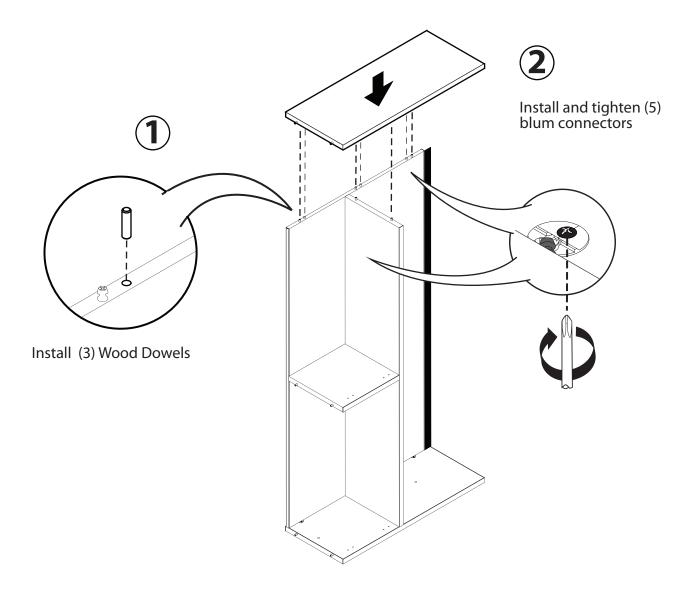

Screwdriver size #2

It is advisable to assemble unit on a carpet to avoid scratches.

a. Top b. Left gable (full) c. Right gable (full) d. Back e. Divider f. Shelf

1