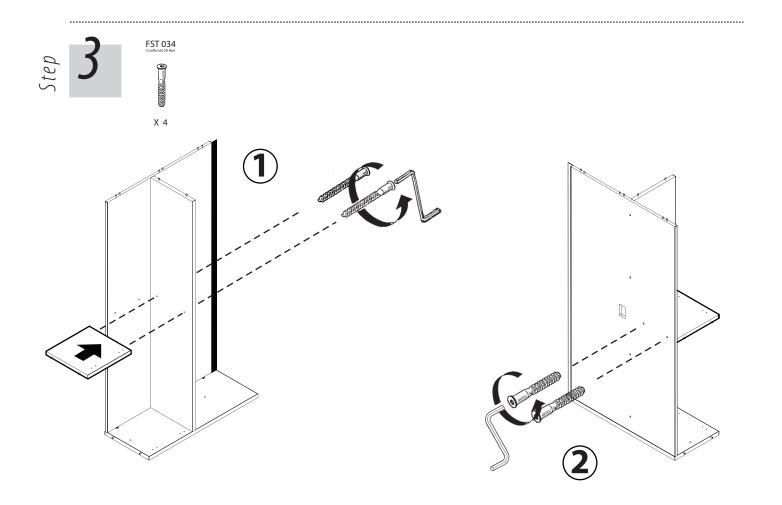

Screwdriver size #2

It is advisable to assemble unit on a carpet to avoid scratches.

a. Top b. Left gable (full) c. Right gable (full) d. Back e. Divider f. Shelf

1