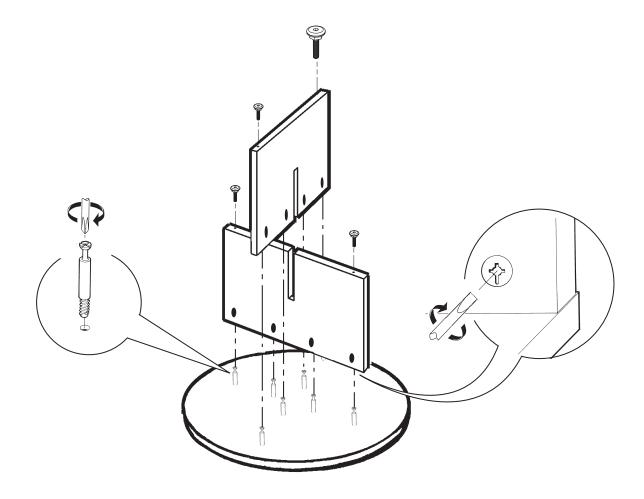

Newland Boardroom Cross base for Round Top

## Assembly Instructions

b

Notice to installers: Open and assemble only one

product at a time to avoid

a potential mix up of parts

NL42RB

a.

Upper base

Lower base

a. b.

Thank you for purchasing this product from Global. Before you begin assembly, check that you have all the parts and hardware shown on this page.

If there is any item missing, circle the item, indicating quantity required and return to us by fax or mail:

```
TOOLS REQUIRED
```

PHILLIPS Screwdriver size #2

It is advisable to assemble unit on a carpet to avoid scratches.