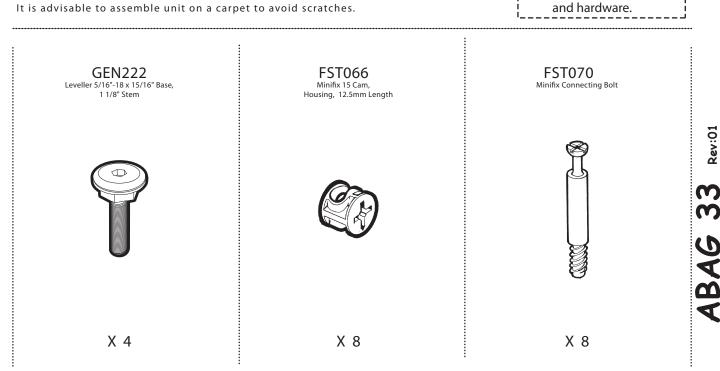

Lower base

a. b.

Thank you for purchasing this product from Global. Before you begin assembly, check that you have all the parts and hardware shown on this page.

If there is any item missing, circle the item, indicating quantity required and return to us by fax or mail: