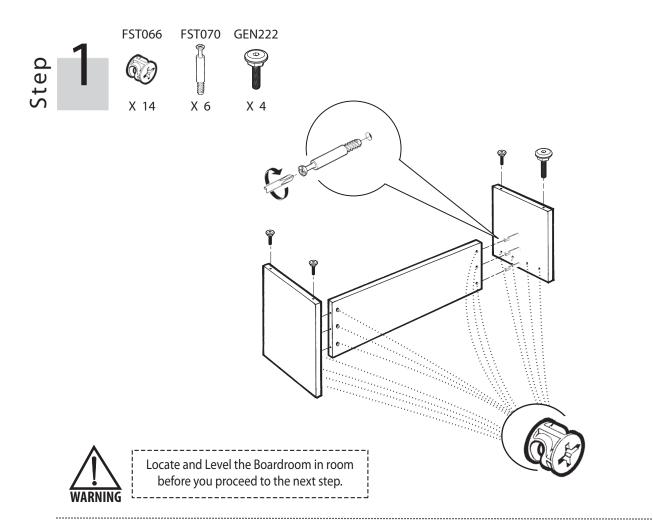

TOOLS REQUIRED

**PHILLIPS** Screwdriver size #2

It is advisable to assemble unit on a carpet to avoid scratches.

- Leg x2
- b. Modesty panel

Notice to installers:

Open and assemble only one product at a time to avoid a potential mix up of parts and hardware.

### FST066

Minifix 15 Cam, Housing, 12.5mm Length

X 14

#### **FST070** Minifix Connecting Bolt

X 14