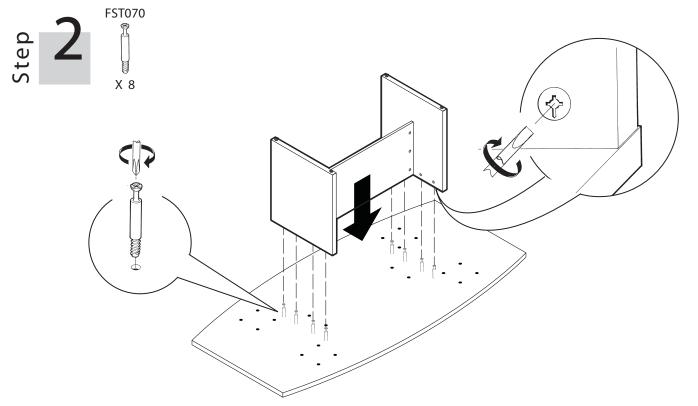

missing, circle the item, indicating quantity required and return to us by fax or mail:

#### CANADA

**Global Upholstery** 560 Supertest Road Downsview, Ont. M3J 2M6 TEL. (416)661-3660

FAX. (416)661-4300 Attn.: Customer Service US

Global Industries Inc. 17 West Stow Road P.O. 524 Marlton, NJ 08053 TEL. (856)596-3390 FAX. (856)596-5684 Attn.: Customer Service

TOOLS REQUIRED



**PHILLIPS** Screwdriver size #2

It is advisable to assemble unit on a carpet to avoid scratches.



- Leg x2
- b. Modesty panel

Notice to installers:

Open and assemble only one product at a time to avoid a potential mix up of parts and hardware.



Leveller 5/16"-18 x 15/16" Base, 1 1/8" Stem



X 4

### FST066

Minifix 15 Cam, Housing, 12.5mm Length



X 14

#### **FST070** Minifix Connecting Bolt



X 14