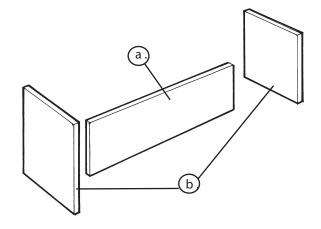

TOOLS REQUIRED

**PHILLIPS** Screwdriver size #2

It is advisable to assemble unit on a carpet to avoid scratches.

- Leg x2
- b. Modesty panel

Notice to installers:

Open and assemble only one product at a time to avoid a potential mix up of parts and hardware.