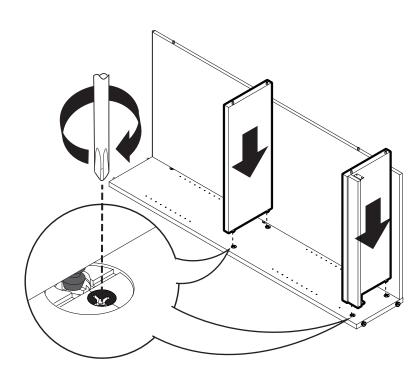

WRENCH size #16 or 5/8"

LEVELER

It is advisable to assemble unit on a carpet to avoid scratches.

Printed in Canada

NAIN 05 Rev.00 Pg 1 of 5

Step 2

Step