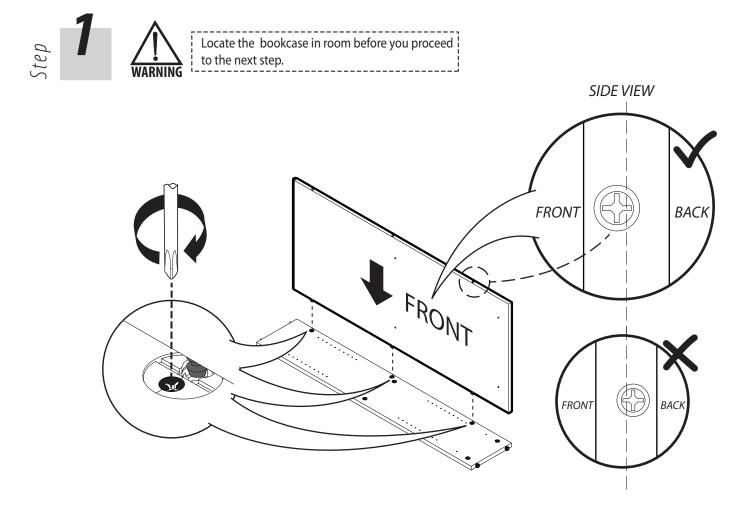

## Assembly Instructions

NL49BC

(h)

Notice to installers:

Open and assemble only one

product at a time to avoid

a potential mix up of parts

[a]