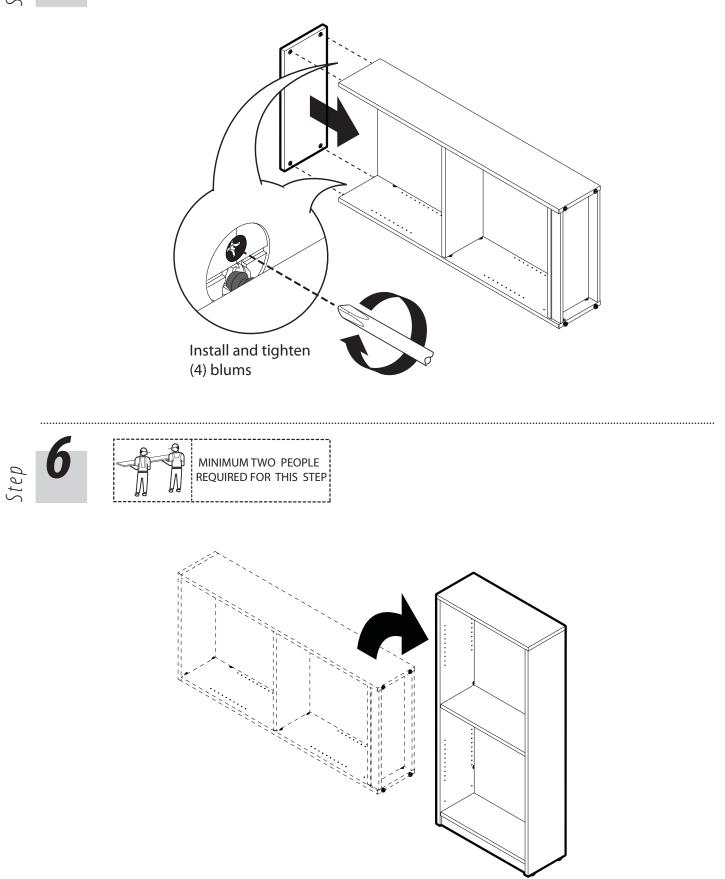

e

d. Fixed Shelf

g. Back

e. Adjustable Shelves (x3 or 4)

f. Bottom with kickbase

NL66BC

(c)

Thank you for purchasing this product from Global. Before you begin assembly, check that you have all the parts and hardware shown on this page.

If there is any item missing, circle the item, indicating quantity required and return to us by fax or mail:

## CANADA

Global Upholstery 560 Supertest Road Downsview, Ont. M3J 2M6 TEL. (416)661-3660 FAX. (416)661-4300 Attn.: Customer Service US Global Industries Inc. 17 West Stow ROAD P.O. 524 Marlton, NJ 08053 TEL. (856)596-3390 FAX. (856)596-5684 Attn.: Customer Service









WRENCH size #16 or 5/8"

LEVELER

It is advisable to assemble unit on a carpet to avoid scratches.



Printed in Canada

NAIN 05 Rev.00 Pg 1 of 5



Step 2





Step