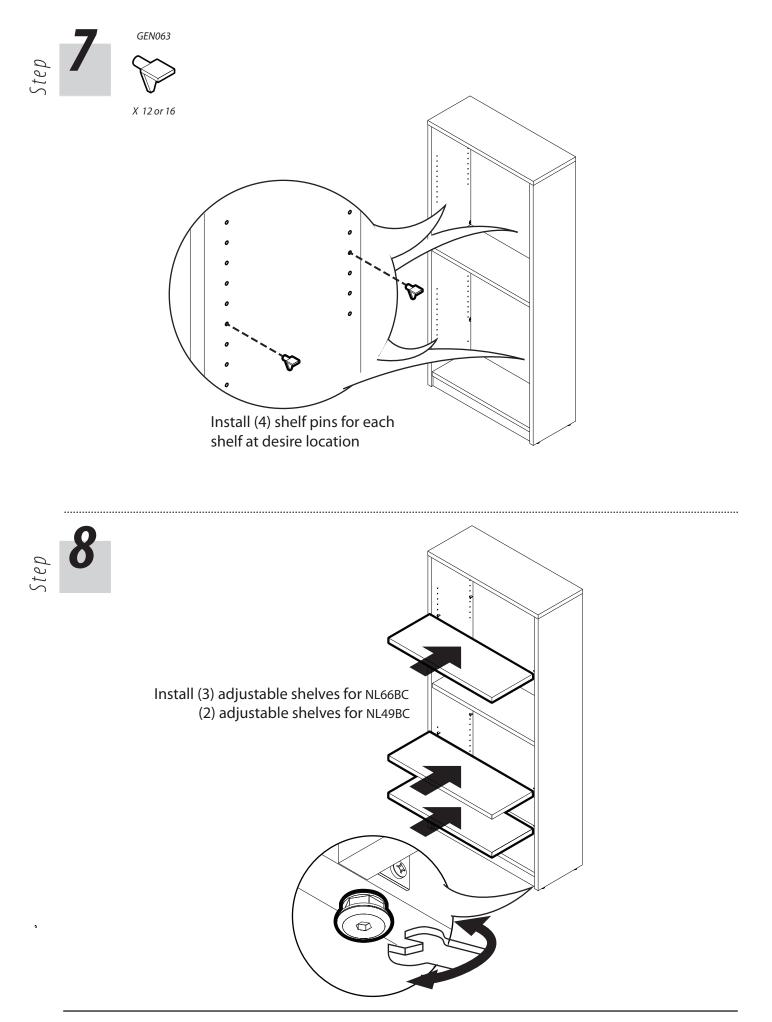

d. Fixed Shelf

g. Back

e. Adjustable Shelves (x3 or 4)

f. Bottom with kickbase

NL66BC

(c)

Thank you for purchasing this product from Global. Before you begin assembly, check that you have all the parts and hardware shown on this page.

If there is any item missing, circle the item, indicating quantity required and return to us by fax or mail:

## CANADA

Global Upholstery 560 Supertest Road Downsview, Ont. M3J 2M6 TEL. (416)661-3660 FAX. (416)661-4300 Attn.: Customer Service US Global Industries Inc. 17 West Stow ROAD P.O. 524 Marlton, NJ 08053 TEL. (856)596-3390 FAX. (856)596-5684 Attn.: Customer Service









WRENCH size #16 or 5/8"

LEVELER

It is advisable to assemble unit on a carpet to avoid scratches.



Printed in Canada

NAIN 05 Rev.00 Pg 1 of 5



Step 2





Step