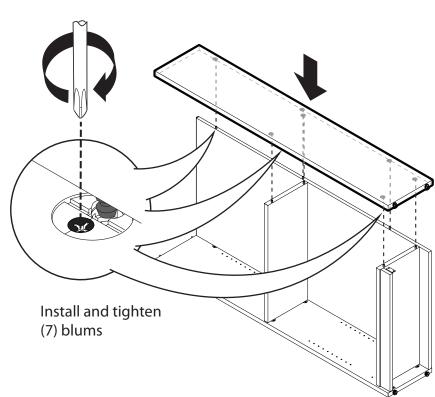

ble

d. Fixed Shelf

g. Back

e. Adjustable Shelves (x3 or 4)

f. Bottom with kickbase

NL66BC

(c)

Thank you for purchasing this product from Global. Before you begin assembly, check that you have all the parts and hardware shown on this page.

If there is any item missing, circle the item, indicating quantity required and return to us by fax or mail:

## CANADA

Global Upholstery 560 Supertest Road Downsview, Ont. M3J 2M6 TEL. (416)661-3660 FAX. (416)661-4300 Attn.: Customer Service US Global Industries Inc. 17 West Stow ROAD P.O. 524 Marlton, NJ 08053 TEL. (856)596-3390 FAX. (856)596-5684 Attn.: Customer Service









WRENCH size #16 or 5/8"

LEVELER

It is advisable to assemble unit on a carpet to avoid scratches.



Printed in Canada

NAIN 05 Rev.00 Pg 1 of 5



Step 2





Step