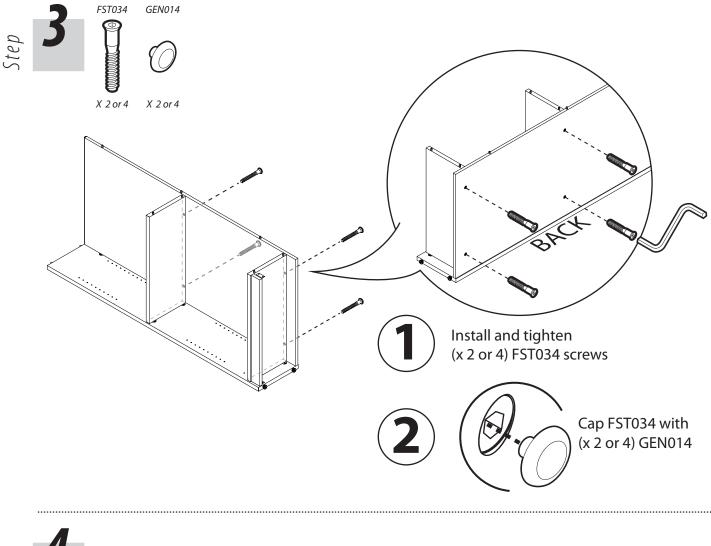

Right Gable

d. Fixed Shelf

g. Back

e. Adjustable Shelves (x3 or 4)

f. Bottom with kickbase

NL66BC

(c)

Thank you for purchasing this product from Global. Before you begin assembly, check that you have all the parts and hardware shown on this page.

If there is any item missing, circle the item, indicating quantity required and return to us by fax or mail:

## CANADA

Global Upholstery 560 Supertest Road Downsview, Ont. M3J 2M6 TEL. (416)661-3660 FAX. (416)661-4300 Attn.: Customer Service US Global Industries Inc. 17 West Stow ROAD P.O. 524 Marlton, NJ 08053 TEL. (856)596-3390 FAX. (856)596-5684 Attn.: Customer Service









WRENCH size #16 or 5/8"

LEVELER

It is advisable to assemble unit on a carpet to avoid scratches.



Printed in Canada

NAIN 05 Rev.00 Pg 1 of 5



Step 2





Step