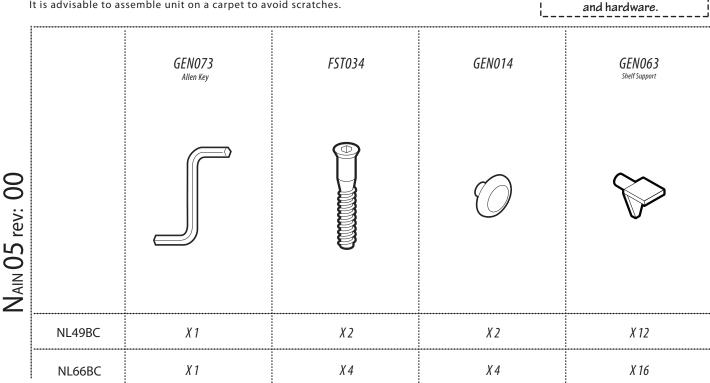

е

е

b

а. Тор

b. Left Gable c. Right Gable

d. Fixed Shelf

g. Back

e. Adjustable Shelves (x3 or 4)

f. Bottom with kickbase

NL66BC

(c)

Thank you for purchasing this product from Global. Before you begin assembly, check that you have all the parts and hardware shown on this page.

If there is any item missing, circle the item, indicating quantity required and return to us by fax or mail: