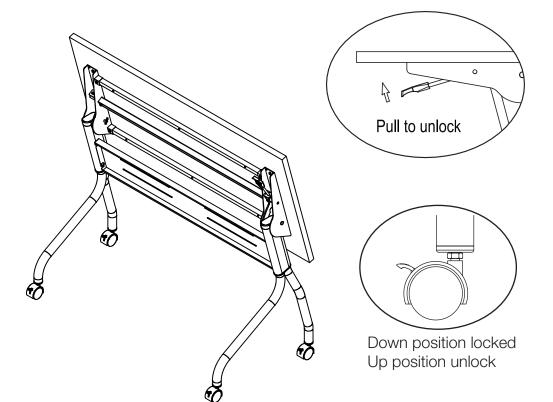

# ML4824FT / ML6024FT / ML7224FT





#### EXPLODED VIEW





#### **STEP 1 - Attach Modesty Panel**

- Attach modesty panel (Item 3).
- Once modesty panel is in place, tighten all screws.







AQ

5

(5)

#### **STEP 2 - Attach Center Support Beam**

- Insert center support beam (Item 5) into center slots on leg and affix with screws (Item A).
- Do not tighten these screws until after Step 3.



#### **STEP 3 - Attach Outer Support Beams**

- Insert outer support beams (Items 4) into outer slots on leg and affix with screws (Item A).
- Tighten all screws securely.







### STEP 4 - Attach Table Base to Top



#### **STEP 5 - Operating the Table**