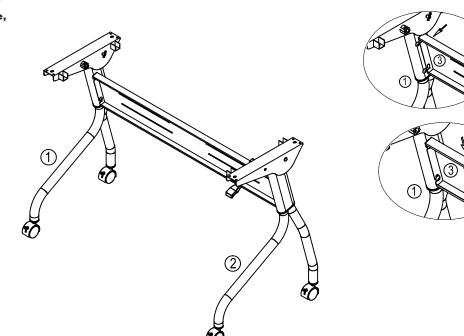

#### **STEP 1 - Attach Modesty Panel**

- Attach modesty panel (Item 3).
- Once modesty panel is in place, tighten all screws.

AQ

5

(5)

#### **STEP 2 - Attach Center Support Beam**

- Insert center support beam (Item 5) into center slots on leg and affix with screws (Item A).
- Do not tighten these screws until after Step 3.

#### **STEP 3 - Attach Outer Support Beams**

- Insert outer support beams (Items 4) into outer slots on leg and affix with screws (Item A).
- Tighten all screws securely.