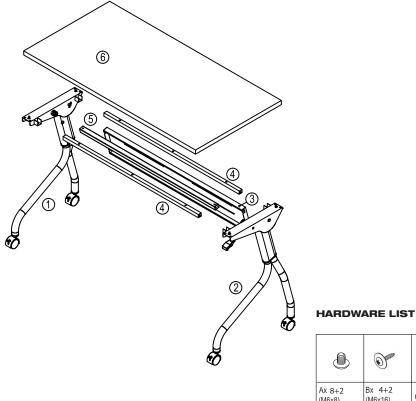

# ML4824FT / ML6024FT / ML7224FT





#### EXPLODED VIEW





#### **STEP 1 - Attach Modesty Panel**

- Attach modesty panel (Item 3).
- Once modesty panel is in place, tighten all screws.







AQ

5

(5)

#### **STEP 2 - Attach Center Support Beam**

- Insert center support beam (Item 5) into center slots on leg and affix with screws (Item A).
- Do not tighten these screws until after Step 3.



#### **STEP 3 - Attach Outer Support Beams**

- Insert outer support beams (Items 4) into outer slots on leg and affix with screws (Item A).
- Tighten all screws securely.







### STEP 4 - Attach Table Base to Top



#### **STEP 5 - Operating the Table**