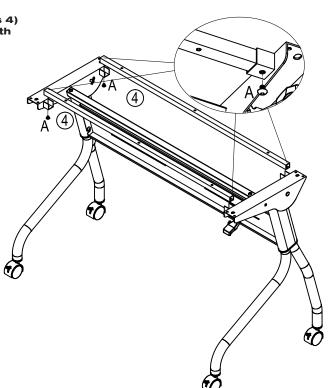

#### **STEP 2 - Attach Center Support Beam**

- Insert center support beam (Item 5) into center slots on leg and affix with screws (Item A).
- Do not tighten these screws until after Step 3.

#### **STEP 3 - Attach Outer Support Beams**

- Insert outer support beams (Items 4) into outer slots on leg and affix with screws (Item A).
- Tighten all screws securely.