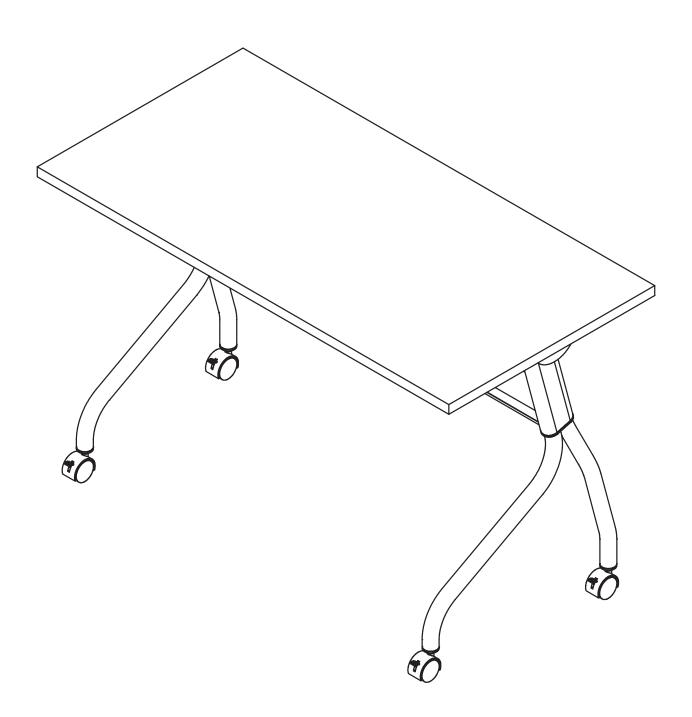

# ML4824FT / ML6024FT / ML7224FT





#### EXPLODED VIEW





#### **STEP 1 - Attach Modesty Panel**

- Attach modesty panel (Item 3).
- Once modesty panel is in place, tighten all screws.







AQ

5

(5)

#### **STEP 2 - Attach Center Support Beam**

- Insert center support beam (Item 5) into center slots on leg and affix with screws (Item A).
- Do not tighten these screws until after Step 3.



#### **STEP 3 - Attach Outer Support Beams**

- Insert outer support beams (Items 4) into outer slots on leg and affix with screws (Item A).
- Tighten all screws securely.







### STEP 4 - Attach Table Base to Top



#### **STEP 5 - Operating the Table**