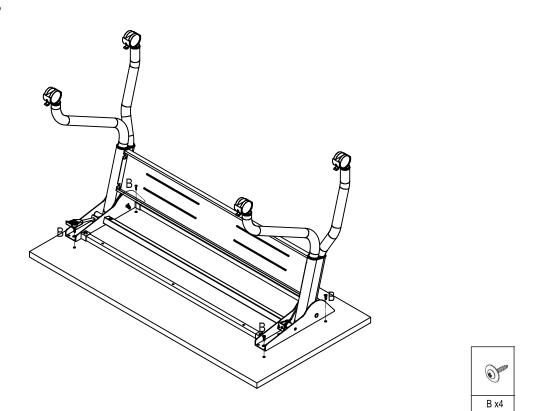

# ML4824FT / ML6024FT / ML7224FT





#### EXPLODED VIEW





#### **STEP 1 - Attach Modesty Panel**

- Attach modesty panel (Item 3).
- Once modesty panel is in place, tighten all screws.







AQ

5

(5)

#### **STEP 2 - Attach Center Support Beam**

- Insert center support beam (Item 5) into center slots on leg and affix with screws (Item A).
- Do not tighten these screws until after Step 3.



#### **STEP 3 - Attach Outer Support Beams**

- Insert outer support beams (Items 4) into outer slots on leg and affix with screws (Item A).
- Tighten all screws securely.







### STEP 4 - Attach Table Base to Top



#### **STEP 5 - Operating the Table**