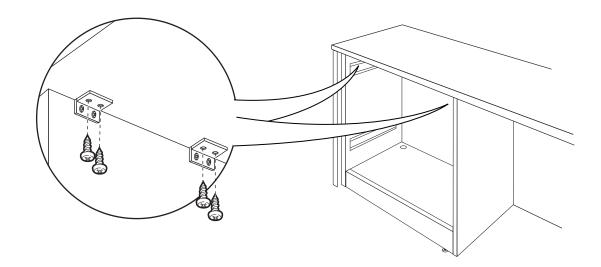

It is advisable to assemble unit on a carpet to avoid scratches.

Step 2

**4** 

.....

FST030

**X** 4