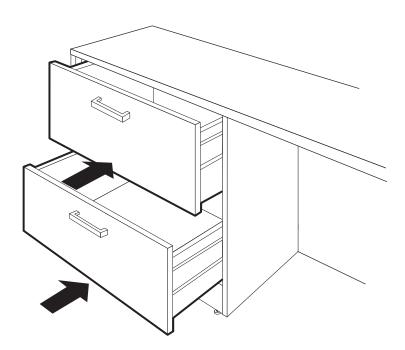

It is advisable to assemble unit on a carpet to avoid scratches.

Step 2

**4** 

.....

FST030

**X** 4