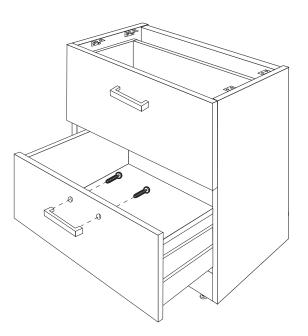

It is advisable to assemble unit on a carpet to avoid scratches.

Step 2

**4** 

.....

FST030

**X** 4