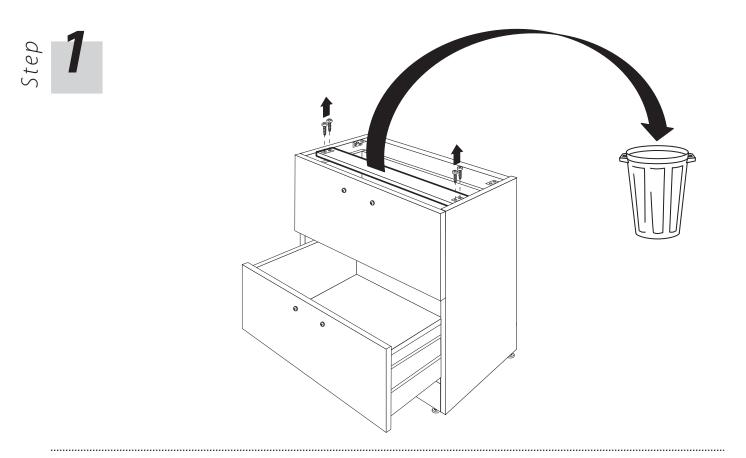

It is advisable to assemble unit on a carpet to avoid scratches.

Step 2

**4** 

.....

FST030

**X** 4