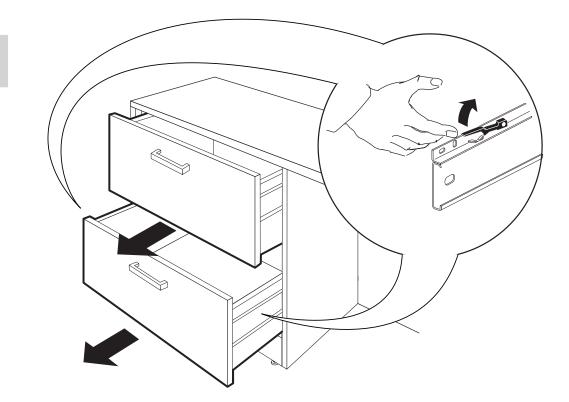

It is advisable to assemble unit on a carpet to avoid scratches.

Step 2

**4** 

.....

FST030

**X** 4