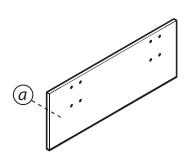

#### **TOOLS REQUIRED**

PHILLIPS
Screwdriver size #2

HANDDRILL

It is advisable to assemble unit on a carpet to avoid scratches.

a. Modesty Panel

Notice to installers:
Open and assemble only one product at a time to avoid a potential mix up of parts and hardware.