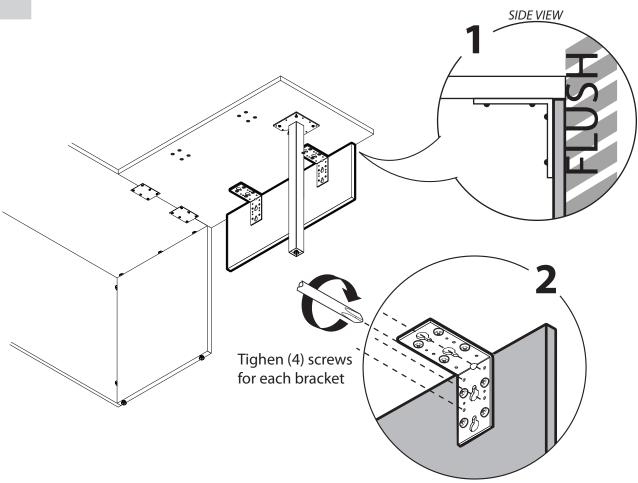

### Newland

Modesty Panel for "Island without Modesty"

#### **TOOLS REQUIRED**

PHILLIPS
Screwdriver size #2

HANDDRILL

It is advisable to assemble unit on a carpet to avoid scratches.

a. Modesty Panel

Notice to installers:
Open and assemble only one product at a time to avoid a potential mix up of parts and hardware.

#### FST028 #8 x 3/4 Pan HD.

X 16