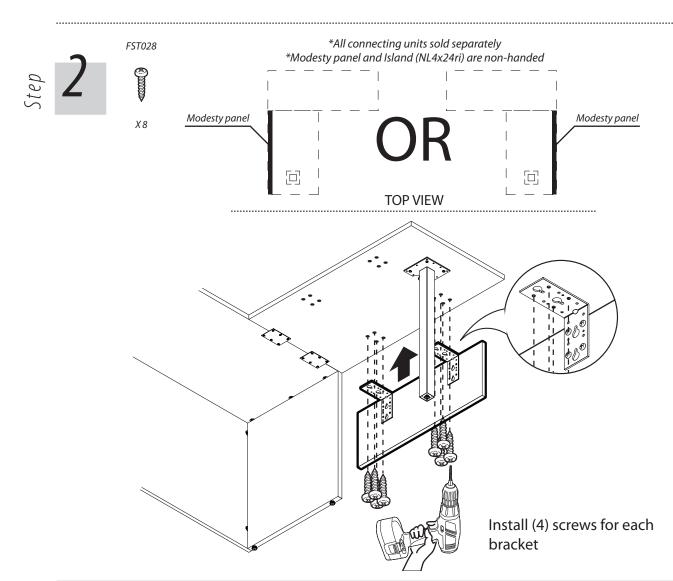

### Newland

Modesty Panel for "Island without Modesty"

#### **TOOLS REQUIRED**

PHILLIPS
Screwdriver size #2

HANDDRILL

It is advisable to assemble unit on a carpet to avoid scratches.

a. Modesty Panel

Notice to installers:
Open and assemble only one product at a time to avoid a potential mix up of parts and hardware.

#### FST028 #8 x 3/4 Pan HD.

X 16