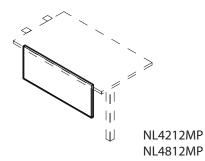

### Newland

Modesty Panel for "Island without Modesty"



# Assembly Instructions

Thank you for purchasing this product from Global. Before you begin assembly, check that you have all the parts and hardware shown on this page.

If there is any item missing, circle the item, indicating quantity required and return to us by fax or mail:

#### CANADA

Global Upholstery 560 Supertest Road Downsview, Ont. M3J 2M6

TEL. (416)661-3660 FAX. (416)661-4300

Attn.: Customer Service

#### US

Global Industries Inc. 17 West Stow ROAD P.O. 524 Marlton, NJ 08053 TEL. (856)596-3390 FAX. (856)596-5684

Attn.: Customer Service



#### **TOOLS REQUIRED**



PHILLIPS
Screwdriver size #2



HANDDRILL

It is advisable to assemble unit on a carpet to avoid scratches.

a. Modesty Panel

Notice to installers:
Open and assemble only one product at a time to avoid a pot