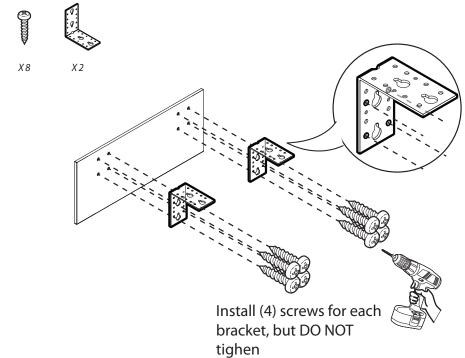

#### **TOOLS REQUIRED**

PHILLIPS
Screwdriver size #2

HANDDRILL

It is advisable to assemble unit on a carpet to avoid scratches.

a. Modesty Panel

Notice to installers:
Open and assemble only one product at a time to avoid a potential mix up of parts and hardware.