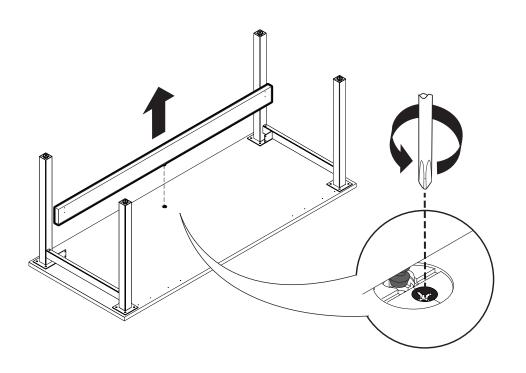

#### **TOOLS REQUIRED**

Screwdriver size #2

It is advisable to assemble unit on a carpet to avoid scratches.

**LEVELER** 

Notice to installers:

Open and assemble only one product at a time to avoid a potential mix up of parts