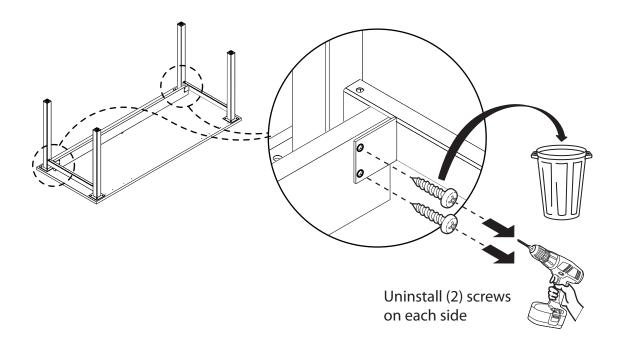

#### **TOOLS REQUIRED**

Screwdriver size #2

It is advisable to assemble unit on a carpet to avoid scratches.

**LEVELER** 

Notice to installers:

Open and assemble only one product at a time to avoid a potential mix up of parts