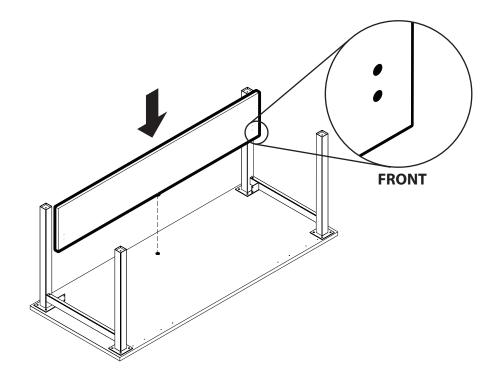

#### **TOOLS REQUIRED**

Screwdriver size #2

It is advisable to assemble unit on a carpet to avoid scratches.

**LEVELER** 

Notice to installers:

Open and assemble only one product at a time to avoid a potential mix up of parts