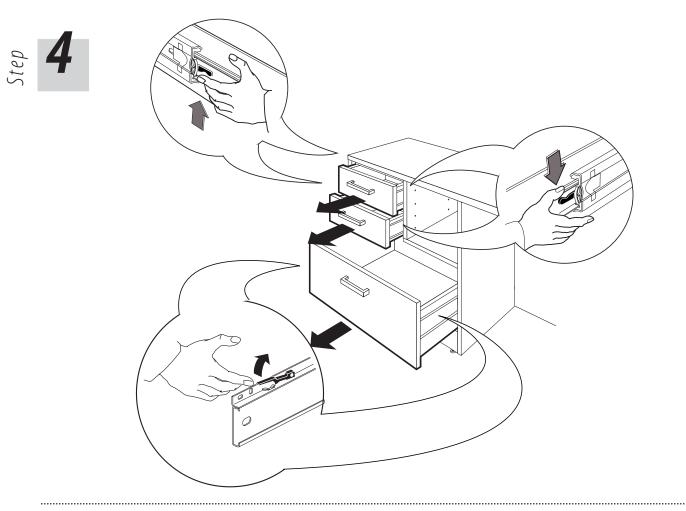

WRENCH size #16 or 5/8"

PHILLIPS

Screwdriver size #2

It is advisable to assemble unit on a carpet to avoid scratches.

Step