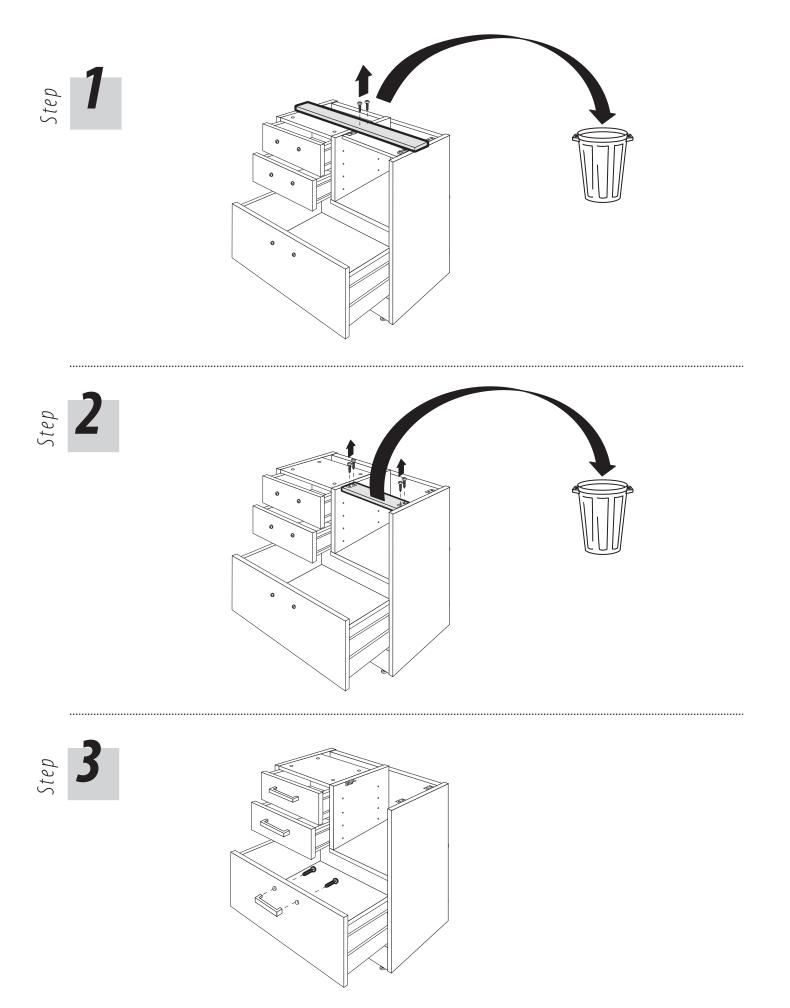

WRENCH size #16 or 5/8"

PHILLIPS

Screwdriver size #2

It is advisable to assemble unit on a carpet to avoid scratches.

Step