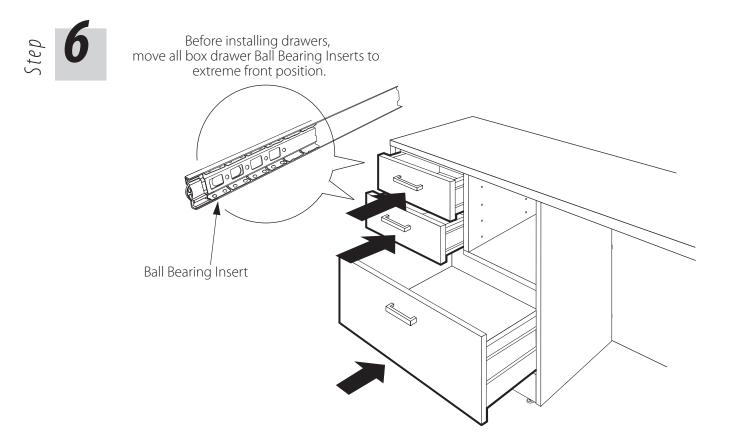

WRENCH size #16 or 5/8"

PHILLIPS

Screwdriver size #2

It is advisable to assemble unit on a carpet to avoid scratches.

Step