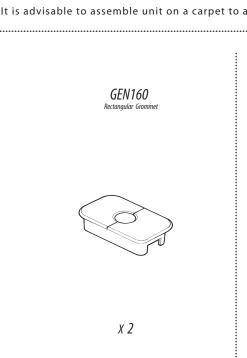

NL6030D NL6630D NL7230D NL7236D

NL7242BD

Thank you for purchasing this product from Global. Before you begin assembly, check that you have all the parts and hardware shown on this page.

If there is any item missing, circle the item, indicating quantity required and return to us by fax or mail:

| CANADA                  |
|-------------------------|
| Global Upholstery       |
| 560 Supertest Road      |
| Downsview, Ont.         |
| M3J 2M6                 |
| TEL. (416)661-3660      |
| FAX. (416)661-4300      |
| Attn.: Customer Service |

US Global Industries Inc. 17 West Stow ROAD P.O. 524 Marlton, NJ 08053 TEL. (856)596-3390 FAX. (856)596-5684 Attn.: Customer Service

TOOLS REQUIRED

PHILLIPS Screwdriver size #2

It is advisable to assemble unit on a carpet to avoid scratches.













X 2