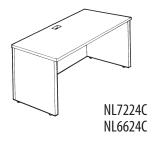

# Newland Rectangular Credenza

## Assembly Instructions



Thank you for purchasing this product from Global. Before you begin assembly, check that you have all the parts and hardware shown on this page.

If there is any item missing, circle the item, indicating quantity required and return to us by fax or mail:

### **CANADA**

Global Upholstery 560 Supertest Road Downsview, Ont. M3J 2M6 TEL. (416)661-3660 FAX. (416)661-4300 Attn.: Customer Service

### US

Global Industries Inc. 17 West Stow ROAD P.O. 524 Marlton, NJ 08053 TEL. (856)596-3390 FAX. (856)596-5684 Attn.: Customer Service

### TOOLS REQUIRED



PHILLIPS Screwdriver size #2

It is advisable to assemble unit on a carpet to avoid scratches.



- a. Top
- b. Left gable (full)
- . Right gable (full)
- d. Back

#### Notice to installers:

Open and assemble only one product at a time to a