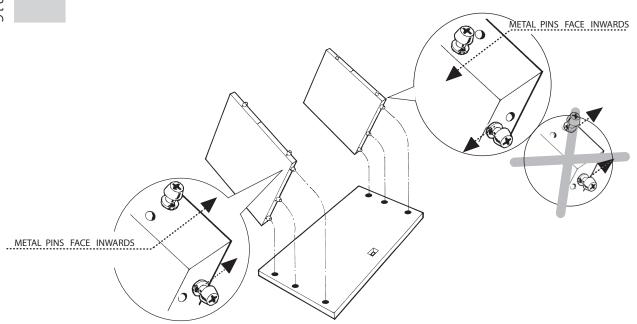

### TOOLS REQUIRED

PHILLIPS Screwdriver size #2

It is advisable to assemble unit on a carpet to avoid scratches.

- a. Top
- b. Left gable (full)
- . Right gable (full)
- d. Back

#### Notice to installers:

Open and assemble only one product at a time to avoid a potential mix up of parts and hardware.

Printed in Canada NAIN 12 Rev.00 Pg 1 of 2

2 Zteb

Printed in Canada NAIN 12 Rev.00 Pg 2 of 2