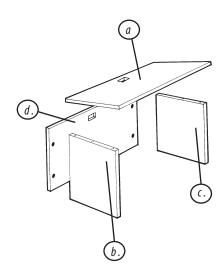

### TOOLS REQUIRED

PHILLIPS Screwdriver size #2

It is advisable to assemble unit on a carpet to avoid scratches.

- a. Top
- b. Left gable (full)
- . Right gable (full)
- d. Back