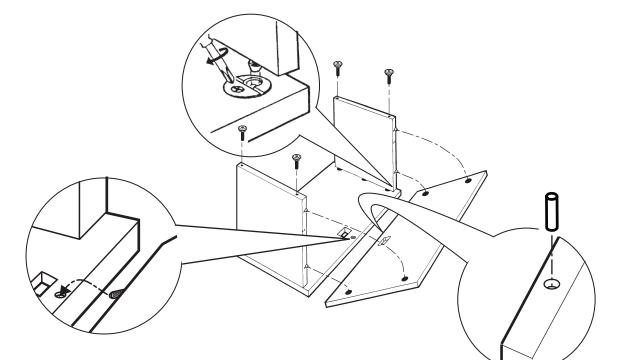

### TOOLS REQUIRED

PHILLIPS Screwdriver size #2

It is advisable to assemble unit on a carpet to avoid scratches.

- a. Top
- b. Left gable (full)
- . Right gable (full)
- d. Back

#### Notice to installers:

Open and assemble only one product at a time to avoid a potential mix up of parts and hardware.

Printed in Canada NAIN 12 Rev.00 Pg 1 of 2

2 Zteb

Printed in Canada NAIN 12 Rev.00 Pg 2 of 2