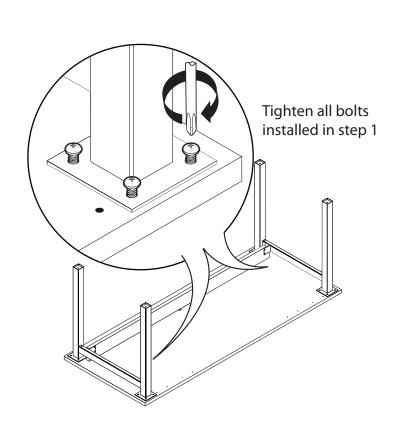

## Assembly Instructions

NL3624DWL NL4824DWL NL6024DWL NL6024DWL NL6624DWL NL6030DWL NL6630DWL NL7230DWL

Thank you for purchasing this product from Global. Before you begin assembly, check that you have all the parts and hardware shown on this page. (d)If there is any item missing, circle the item, indicating (b)quantity required and return to us by fax or mail: (c)CANADA US а Global Upholstery Global Industries Inc. 560 Supertest Road 17 West Stow ROAD Downsview, Ont. P.O. 524 M3J 2M6 Marlton, NJ 08053 TEL. (416)661-3660 TEL. (856)596-3390 FAX. (416)661-4300 FAX. (856)596-5684 Attn.: Customer Service Attn.: Customer Service TOOLS REQUIRED а. Тор Notice to installers: b. Left Leg Open and assemble only one c. Right Leg product at a time to avoid PHILLIPS LEVELER d. Stretcher a potential mix up of parts Screwdriver size #2 It is advisable to assemble unit on a carpet to avoid scratches. and hardware. FST158 GEN427 FST028 SCREW 1/4 - 20 X 3/4" 5/16"-18 x 1 1/2" x 15/16" base #8 x 3/4 Pan HD. P.H. QUAD ZINC X 16 Χ4 Χ4 PACKED WITH THE METAL LEGS