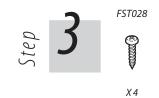

## Assembly Instructions

NL3624DWL NL4824DWL NL6024DWL NL6024DWL NL6624DWL NL6030DWL NL6630DWL NL7230DWL

Thank you for purchasing this product from Global. Before you begin assembly, check that you have all the parts and hardware shown on this page. (d)If there is any item missing, circle the item, indicating (b)quantity required and return to us by fax or mail: (c)CANADA US а Global Upholstery Global Industries Inc. 560 Supertest Road 17 West Stow ROAD Downsview, Ont. P.O. 524 M3J 2M6 Marlton, NJ 08053 TEL. (416)661-3660 TEL. (856)596-3390 FAX. (416)661-4300 FAX. (856)596-5684 Attn.: Customer Service Attn.: Customer Service TOOLS REQUIRED а. Тор Notice to installers: b. Left Leg Open and assemble only one c. Right Leg product at a time to avoid PHILLIPS LEVELER d. Stretcher a potential mix up of parts Screwdriver size #2 It is advisable to assemble unit on a carpet to avoid scratches. and hardware. FST158 GEN427 FST028 SCREW 1/4 - 20 X 3/4" 5/16"-18 x 1 1/2" x 15/16" base #8 x 3/4 Pan HD. P.H. QUAD ZINC X 16 Χ4 Χ4 PACKED WITH THE METAL LEGS