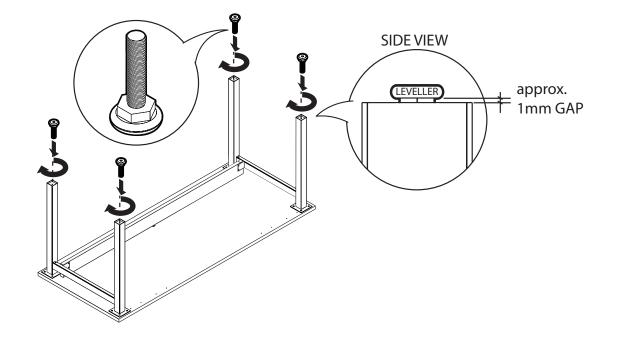

(b)quantity required and return to us by fax or mail: (c)CANADA US а Global Upholstery Global Industries Inc. 560 Supertest Road 17 West Stow ROAD Downsview, Ont. P.O. 524 M3J 2M6 Marlton, NJ 08053 TEL. (416)661-3660 TEL. (856)596-3390 FAX. (416)661-4300 FAX. (856)596-5684 Attn.: Customer Service Attn.: Customer Service TOOLS REQUIRED а. Тор Notice to installers: b. Left Leg Open and assemble only one c. Right Leg product at a time to avoid PHILLIPS LEVELER d. Stretcher a potential mix up of parts Screwdriver size #2 It is advisable to assemble unit on a carpet to avoid scratches. and hardware. FST158 GEN427 FST028 SCREW 1/4 - 20 X 3/4" 5/16"-18 x 1 1/2" x 15/16" base #8 x 3/4 Pan HD. P.H. QUAD ZINC X 16 Χ4 Χ4 PACKED WITH THE METAL LEGS

Printed in Canada

Nain 18 rev: 00







Step











Leveler adjustment



Printed in Canada