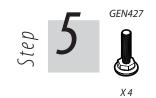

## Assembly Instructions

NL3624DWL NL4824DWL NL6024DWL NL6024DWL NL6624DWL NL6030DWL NL6630DWL NL7230DWL

Thank you for purchasing this product from Global. Before you begin assembly, check that you have all the parts and hardware shown on this page. (d)If there is any item missing, circle the item, indicating (b)quantity required and return to us by fax or mail: (c)CANADA US а Global Upholstery Global Industries Inc. 560 Supertest Road 17 West Stow ROAD Downsview, Ont. P.O. 524 M3J 2M6 Marlton, NJ 08053 TEL. (416)661-3660 TEL. (856)596-3390 FAX. (416)661-4300 FAX. (856)596-5684 Attn.: Customer Service Attn.: Customer Service TOOLS REQUIRED а. Тор Notice to installers: b. Left Leg Open and assemble only one c. Right Leg product at a time to avoid PHILLIPS LEVELER d. Stretcher a potential mix up of parts Screwdriver size #2 It is advisable to assemble unit on a carpet to avoid scratches. and hardware. FST158 GEN427 FST028 SCREW 1/4 - 20 X 3/4" 5/16"-18 x 1 1/2" x 15/16" base #8 x 3/4 Pan HD. P.H. QUAD ZINC X 16 Χ4 Χ4 PACKED WITH THE METAL LEGS