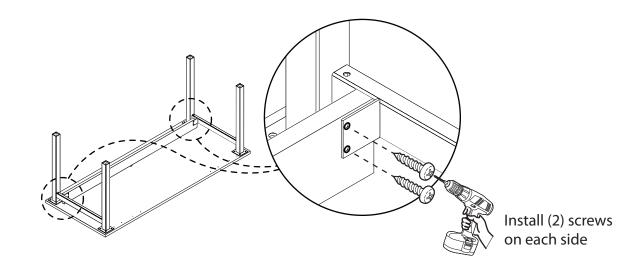

## Assembly Instructions

NL3624DWL NL4824DWL NL6024DWL NL6024DWL NL6624DWL NL6030DWL NL6630DWL NL7230DWL

Thank you for purchasing this product from Global. Before you begin assembly, check that you have all the parts and hardware shown on this page. (d)If there is any item missing, circle the item, indicating (b)quantity required and return to us by fax or mail: (c)CANADA US а Global Upholstery Global Industries Inc. 560 Supertest Road 17 West Stow ROAD Downsview, Ont. P.O. 524 M3J 2M6 Marlton, NJ 08053 TEL. (416)661-3660 TEL. (856)596-3390 FAX. (416)661-4300 FAX. (856)596-5684 Attn.: Customer Service Attn.: Customer Service TOOLS REQUIRED а. Тор Notice to installers: b. Left Leg Open and assemble only one c. Right Leg product at a time to avoid PHILLIPS LEVELER d. Stretcher a potential mix up of parts Screwdriver size #2 It is advisable to assemble unit on a carpet to avoid scratches. and hardware. FST158 GEN427 FST028 SCREW 1/4 - 20 X 3/4" 5/16"-18 x 1 1/2" x 15/16" base #8 x 3/4 Pan HD. P.H. QUAD ZINC X 16 Χ4 Χ4 PACKED WITH THE METAL LEGS