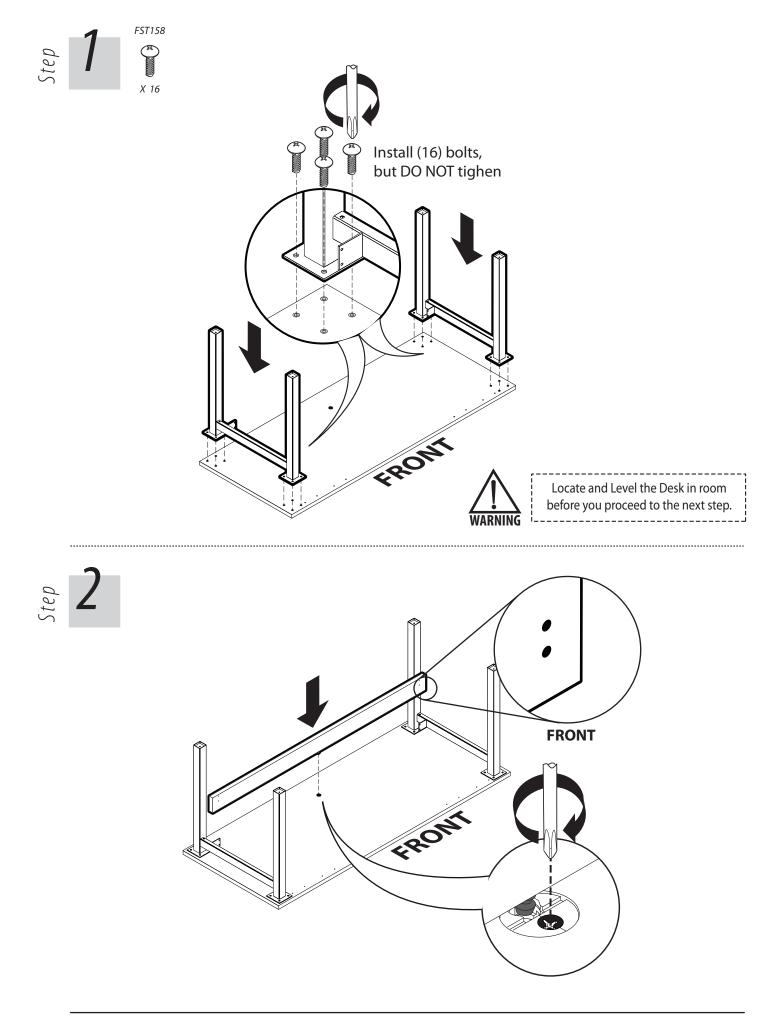

## Assembly Instructions

NL3624DWL NL4824DWL NL6024DWL NL6024DWL NL6624DWL NL6030DWL NL6630DWL NL7230DWL

Thank you for purchasing this product from Global. Before you begin assembly, check that you have all the parts and hardware shown on this page. (d)If there is any item missing, circle the item, indicating (b)quantity required and return to us by fax or mail: (c)CANADA US а Global Upholstery Global Industries Inc. 560 Supertest Road 17 West Stow ROAD Downsview, Ont. P.O. 524 M3J 2M6 Marlton, NJ 08053 TEL. (416)661-3660 TEL. (856)596-3390 FAX. (416)661-4300 FAX. (856)596-5684 Attn.: Customer Service Attn.: Customer Service TOOLS REQUIRED а. Тор Notice to installers: b. Left Leg Open and assemble only one c. Right Leg product at a time to avoid PHILLIPS LEVELER d. Stretcher a potential mix up of parts Screwdriver size #2 It is advisable to assemble unit on a carpet to avoid scratches. and hardware. FST158 GEN427 FST028 SCREW 1/4 - 20 X 3/4" 5/16"-18 x 1 1/2" x 15/16" base #8 x 3/4 Pan HD. P.H. QUAD ZINC X 16 Χ4 Χ4 PACKED WITH THE METAL LEGS