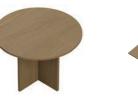

bow front desk

rectangular desk

bridge + bridge top

hutch + door kits

lateral file (with or without top)

storage cabinet (with or without top)

bookcase

42" round table