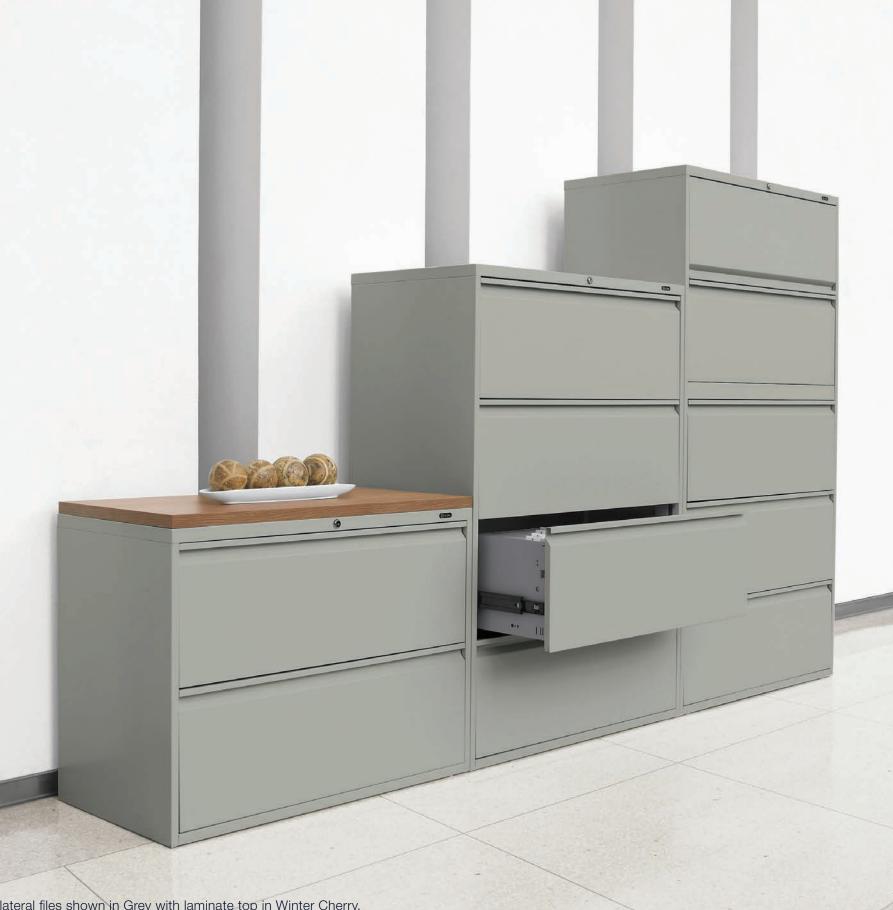

# FILING + STORAGE

To help you stay organized, Offices to Go offers a range of cost-effective solutions for everyday work and long-term storage. A wide selection of sizes and finishes allows you to seamlessly integrate storage in any environment.

MVL1900 lateral files shown in Grey with laminate top in Winter Cherry.