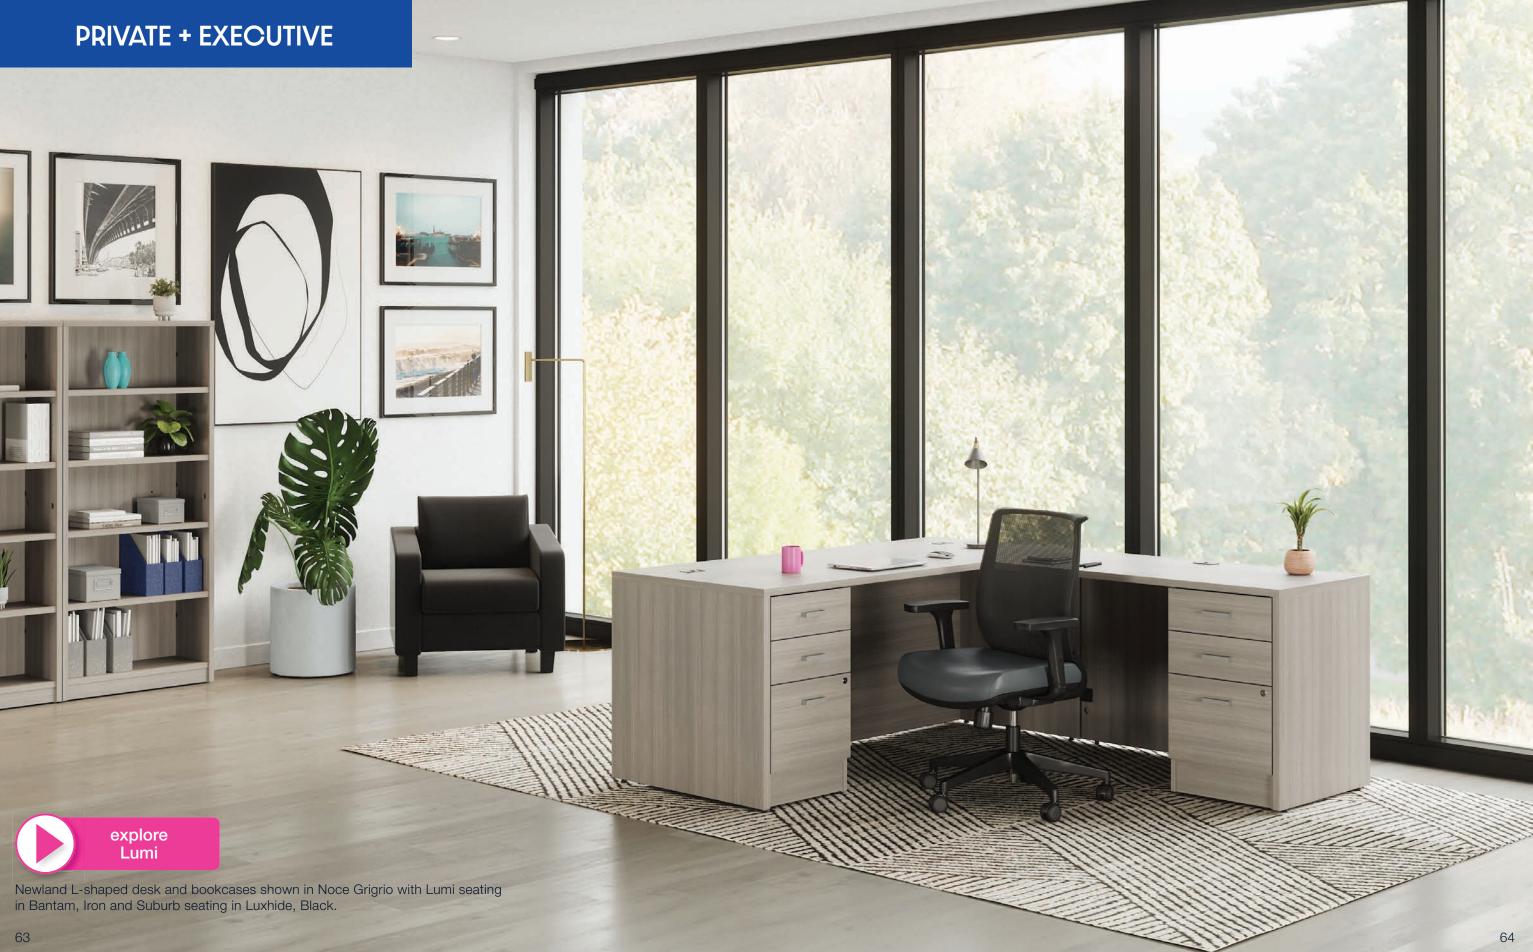

mesh back.

explore Newland HAT

## HOME OFFICE

Newland table desk with return, mobile pedestal and storage units shown in Noce Medio with TL seating in Fusion, Cobalt and Ultra seating in Luxhide, White.



-







## HOME OFFICE

explore TL

Newland desk and multi-purpose table shown in Noce Grigio. TL seating shown in Jenny, Admiral seat and Digital, Navy mesh back. Suburb seating shown in Jenny, Admiral.

- Carther Coldies

.



at the state

# **PRIVATE +** EXECUTIVE

Offices to Go offers solutions that will bring a touch of elegance to any work environment while keeping you on budget. From private offices to management applications, elevate the look and function of your space to meet your work style and storage needs.





### PRIVATE + EXECUTIVE



### PRIVATE + EXECUTIVE









### PRIVATE + EXECUTIVE



- 1

.

explore Six 31

Newland height djustable L-shaped desk shown in Noce Grigio with Six 31 seating.

P.





# FILING + STORAGE

To help you stay organized, Offices to Go offers a range of cost-effective solutions for everyday work and long-term storage. A wide selection of sizes and finishes allows you to seamlessly integrate storage in any environment.

MVL1900 lateral files shown in Grey with laminate top in Winter Cherry.



### mesh seating



Adapt



Amira



Avro



Avro 350

Bolt







Stradic



Safari

ΤL

task seating







Format

Format+



Java

Kaysee

Avro

Beta

Cobalt



Knight

Kody





Masi

Raven 400



lbex



Marlee

Part-Time

71



Lumi









#### CLICK ON THE ITEM TO LEARN MORE



Zim



Danio



File Buddy



Tami



Yoho