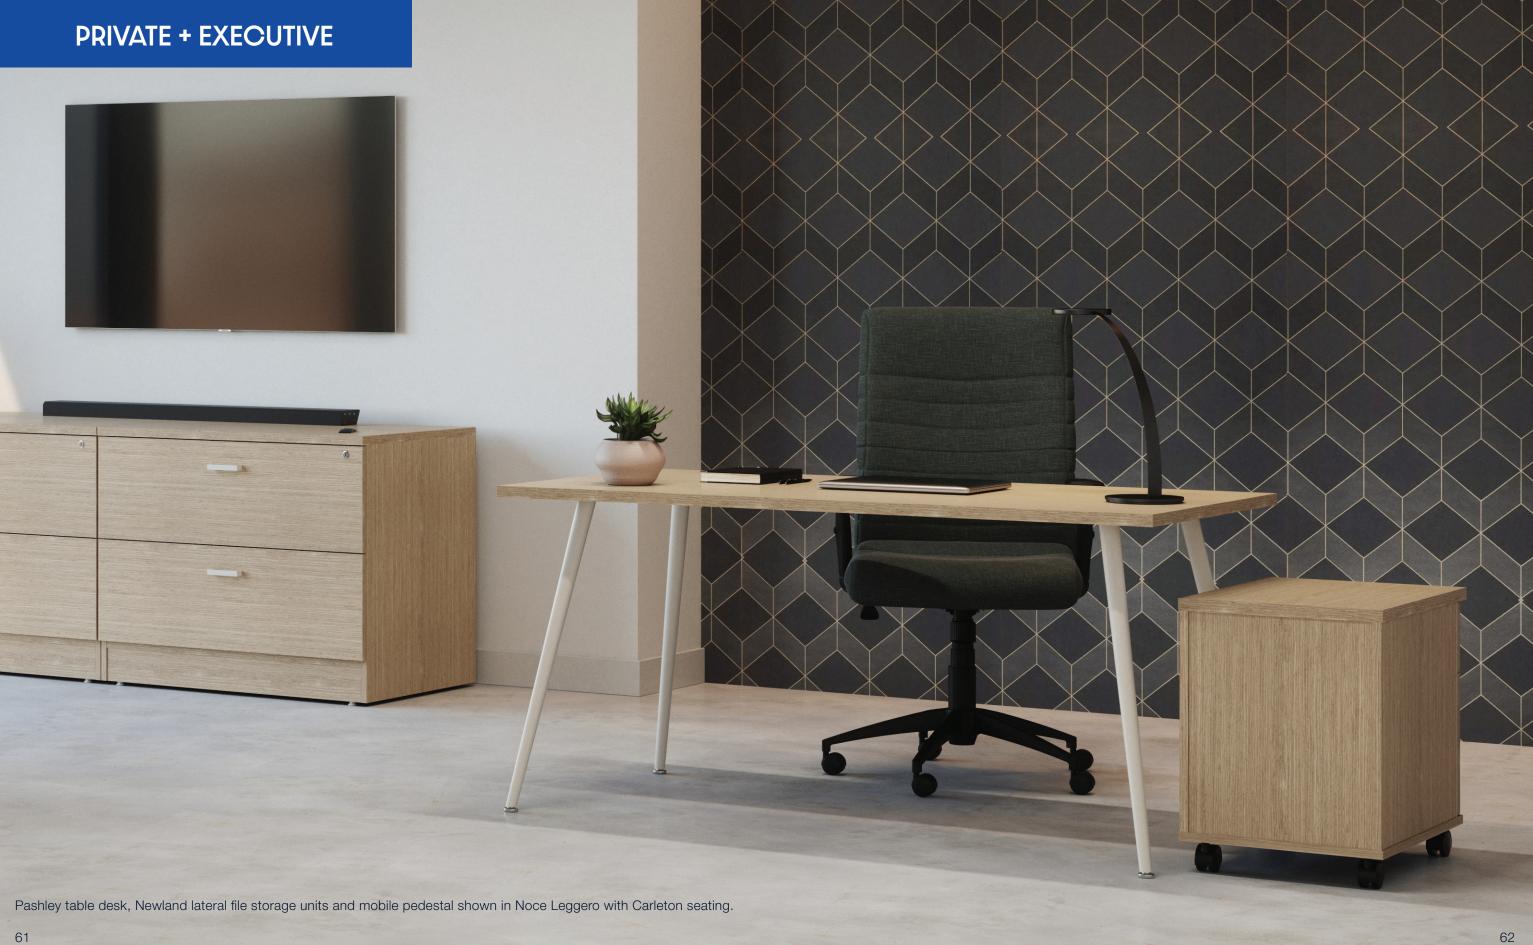

### PRIVATE + EXECUTIVE

- 1

.

explore Six 31

Newland height djustable L-shaped desk shown in Noce Grigio with Six 31 seating.

P.