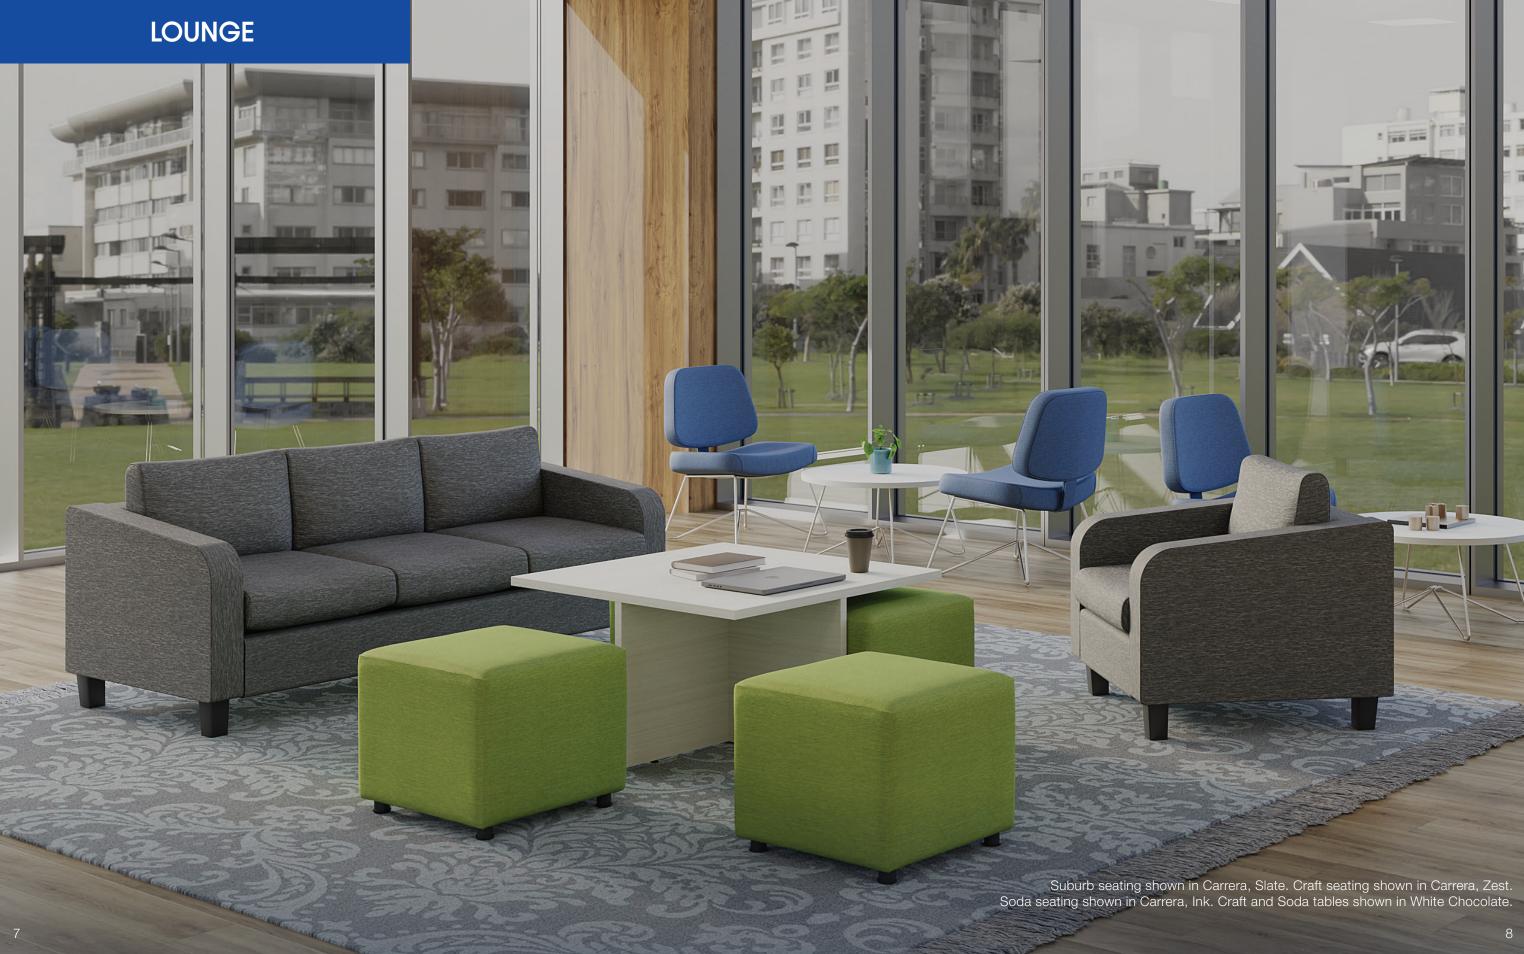

# LOUNGE

Flexible lounge spaces inspire people to work anywhere. Bring people together in a place that facilitates spontaneous interactions - where ideas, insights and inspirations can be shared in a casual way. Offices to Go offers modern solutions for collaborative, open plan or any other environment.