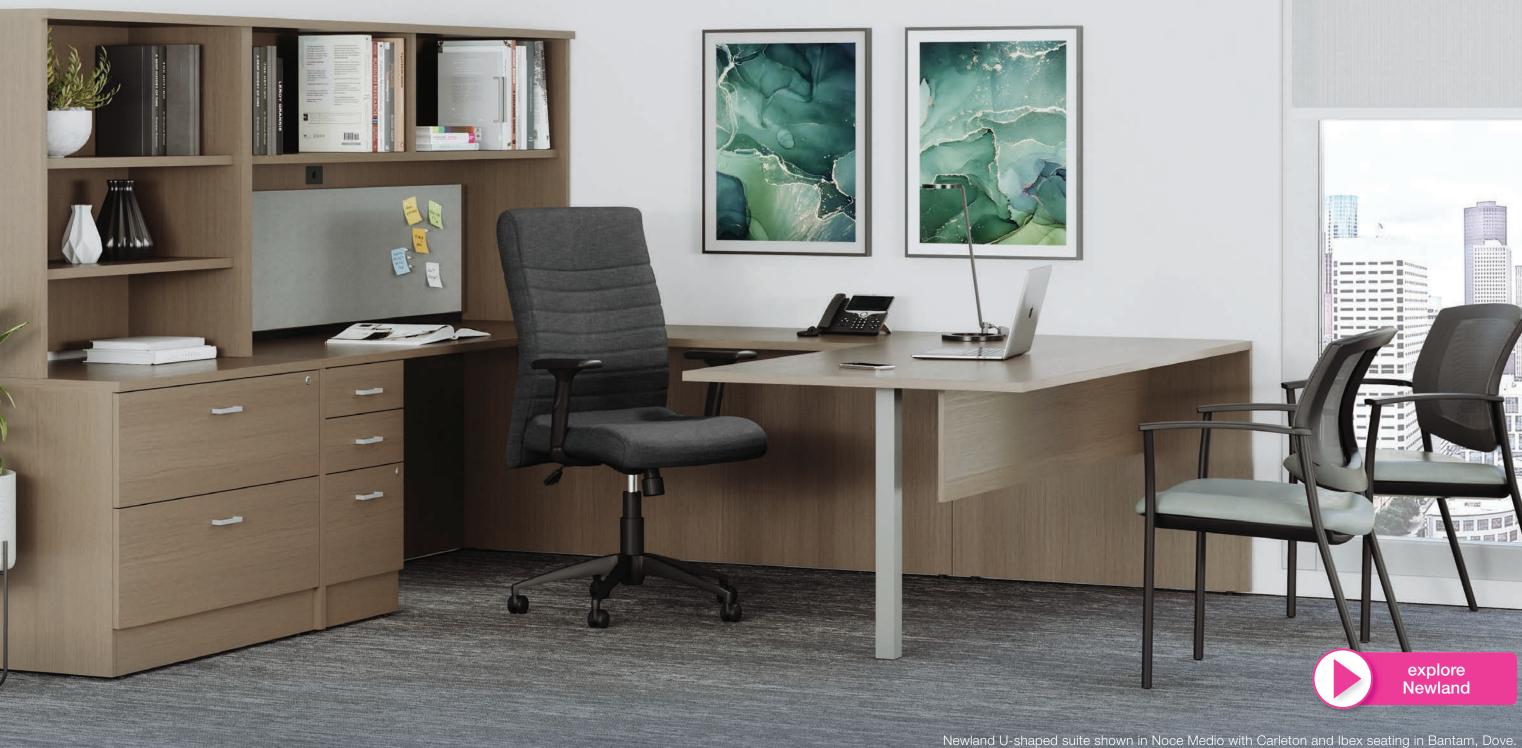

## **OPEN PLAN**

explore Avro 350

1

Newland height adjustable tables, storage units, U-shaped suite and multi-purpose table shown in Designer White with Brighton FX and Arlo seating.