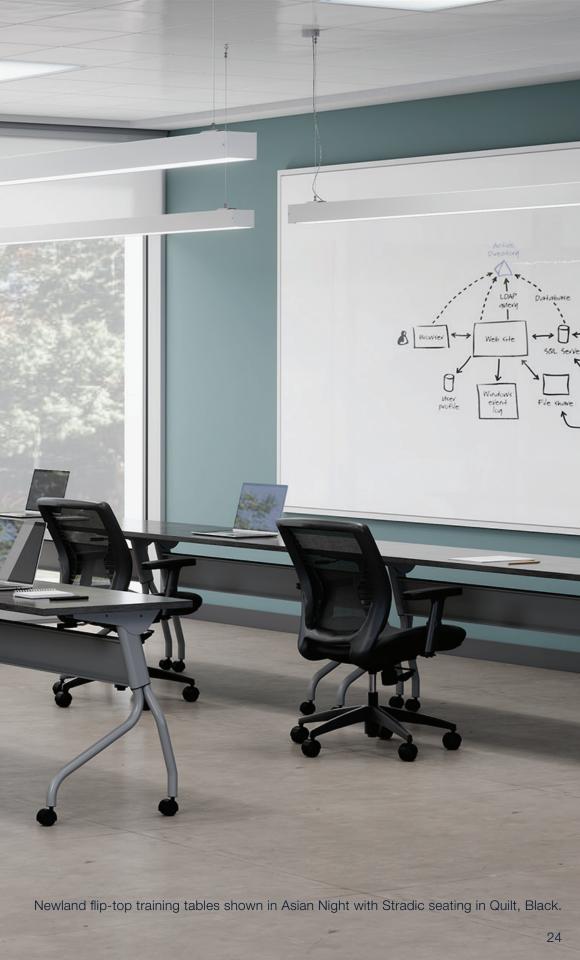

units shown in Designer White with Knight seating.

13

RATIO COLOR



## **CONFERENCE + MEETING**

11

11

11

11

1.0

0.001000

THE LATER and LTT 1

1111

A AL AD DE DO

1 Caterry . **MZ**, **H** 

山田山田

35.65"

till an sai the set

間加以

ammer ann



Pashley meeting table and Newland lateral file storage units shown in Noce Leggero with Ultra seating in Luxhide, White.

### CONFERENCE + MEETING

18:24

-----

# · O & & # J

Newland boardroom table and storage units shown in Absolute Acajou with Caman seating in Waterfall, Majestic.



## MULTI-PURPOSE + TRAINING

Create flexible spaces for people to easily connect, learn and exchange new ideas. Quickly adapt your space to suit your needs, moving from classrooms to training and collaborative settings.



## MULTI-PURPOSE + TRAINING







### MULTI-PURPOSE + TRAINING

die Belle

J.

A

CONEX #



Newland multi-purpose tables shown in Designer White with Kylie seating in Grey, Cadet and White.





# **OPEN PLAN**

Create. Nurture. Collaborate. Shape your space with workstations that flex and adapt to meet the realities of today's workplace. Offices to Go provides the tools for you to design collaborative spaces that facilitate the connection of people and ideas.





- that he

11

1 2 1 11

he dand the hast

## explore Kody

Newland height adjustable L-shaped desks shown in Noce Medio with Kody seating. Craft seating shown in Fusion, Sandstone and Wavelength, Mykonos. Newland multi-purpose tables shown in Designer White with Arlo seating in Wavelength, Mykonos.

### **OPEN PLAN**







**OPEN PLAN** 

TILL

21

1 Ste

1