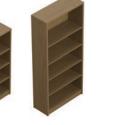

# FILING + STORAGE

To help you stay organized, Offices to Go offers a range of cost-effective solutions for everyday work and long-term storage. A wide selection of sizes and finishes allows you to seamlessly integrate storage in any environment.

MVL1900 lateral files shown in Grey with laminate top in Winter Cherry.

### filing + storage

lateral files

vertical files

79

table desk

lite-lift II

extender for dual sided