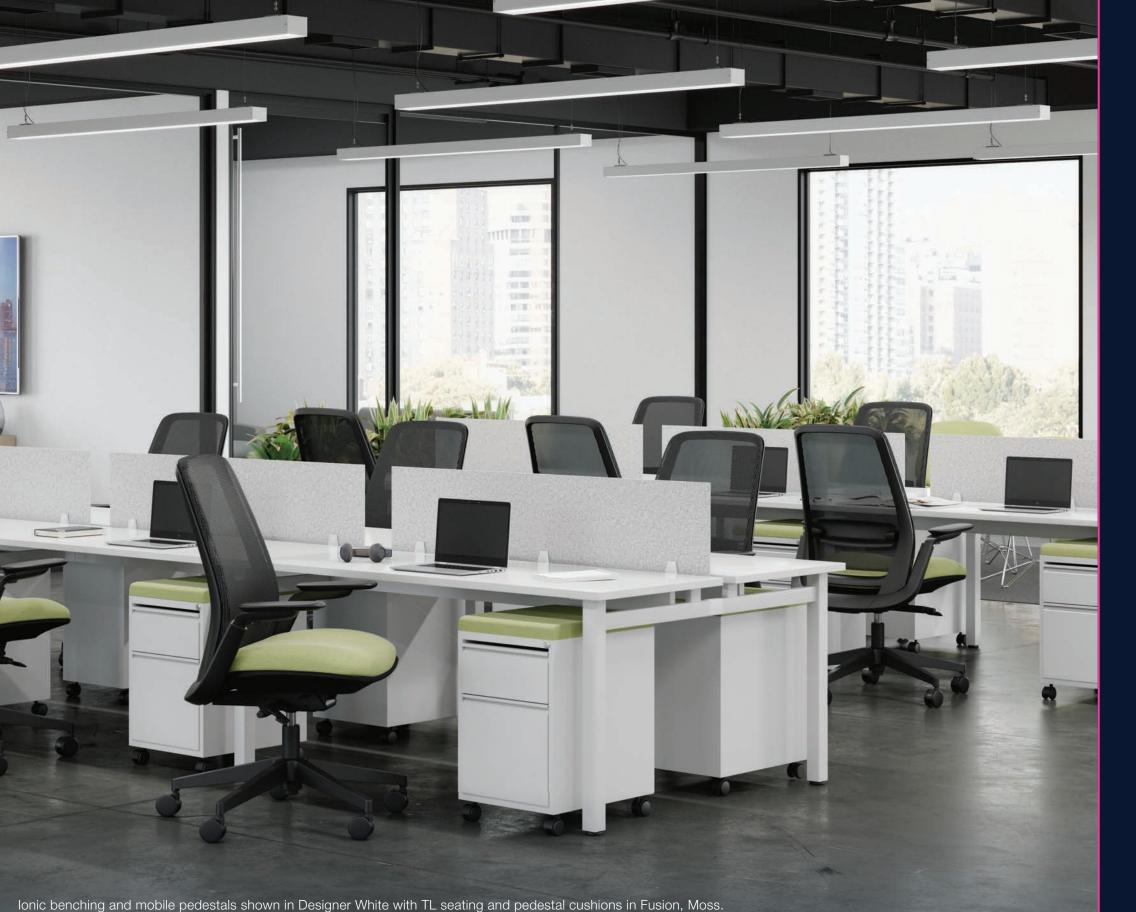

## CONFERENCE + MEETING

Ionic benching and Newland storage units shown in Designer White with Knight seating.

13

RATIO COLOR