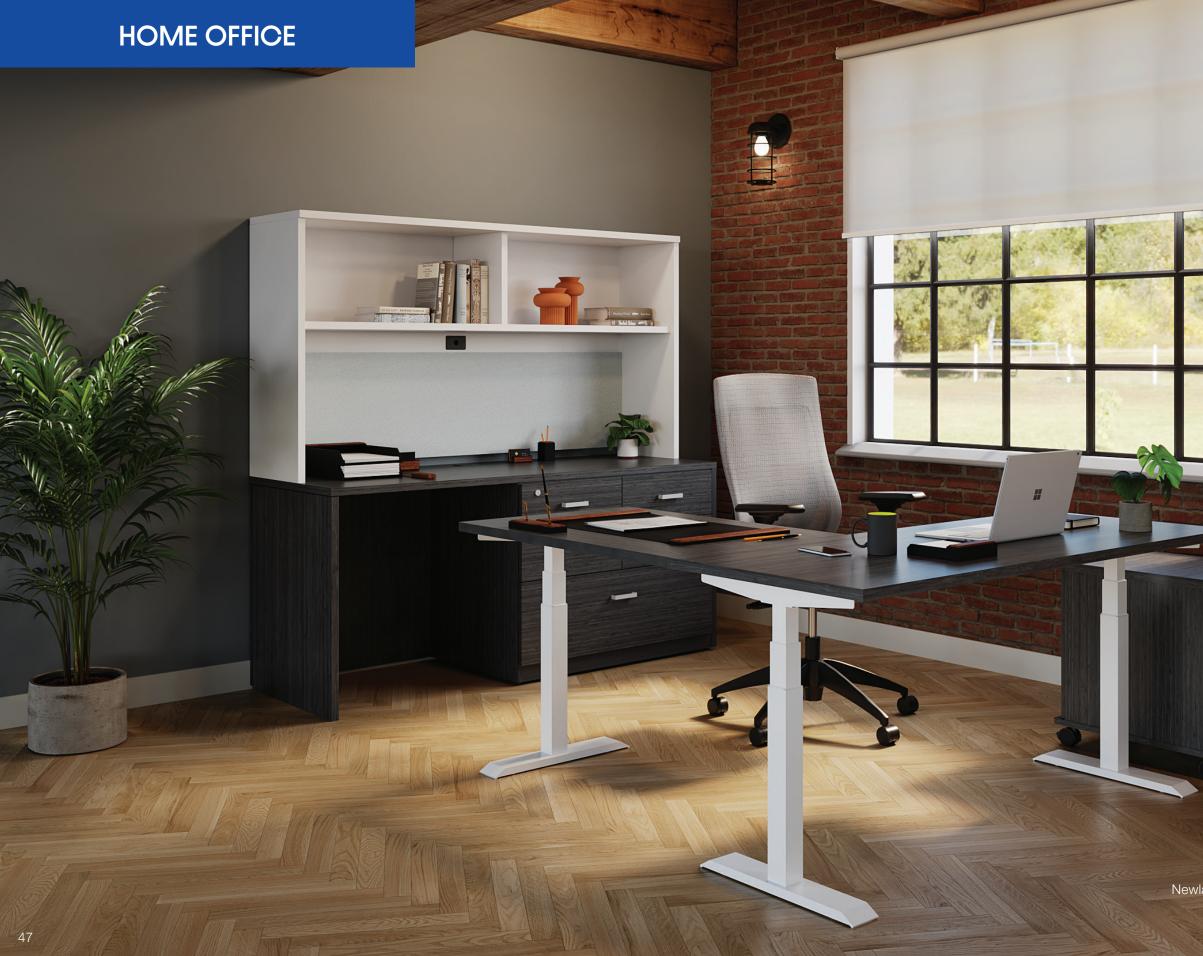

# HOME OFFICE

A dedicated workspace in your home will help you focus on work and avoid distraction. Offices to Go offers practical desking solutions that create functional spaces to fit the ways you work and inspire you to achieve so much more.

Newland height adjustable suite shown in Asian Night and Designer White with Zim seating in Grey mesh back.

explore Newland HAT