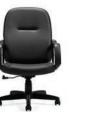

Pashley meeting table and Newland lateral file storage units shown in Noce Leggero with Ultra seating in Luxhide, White.