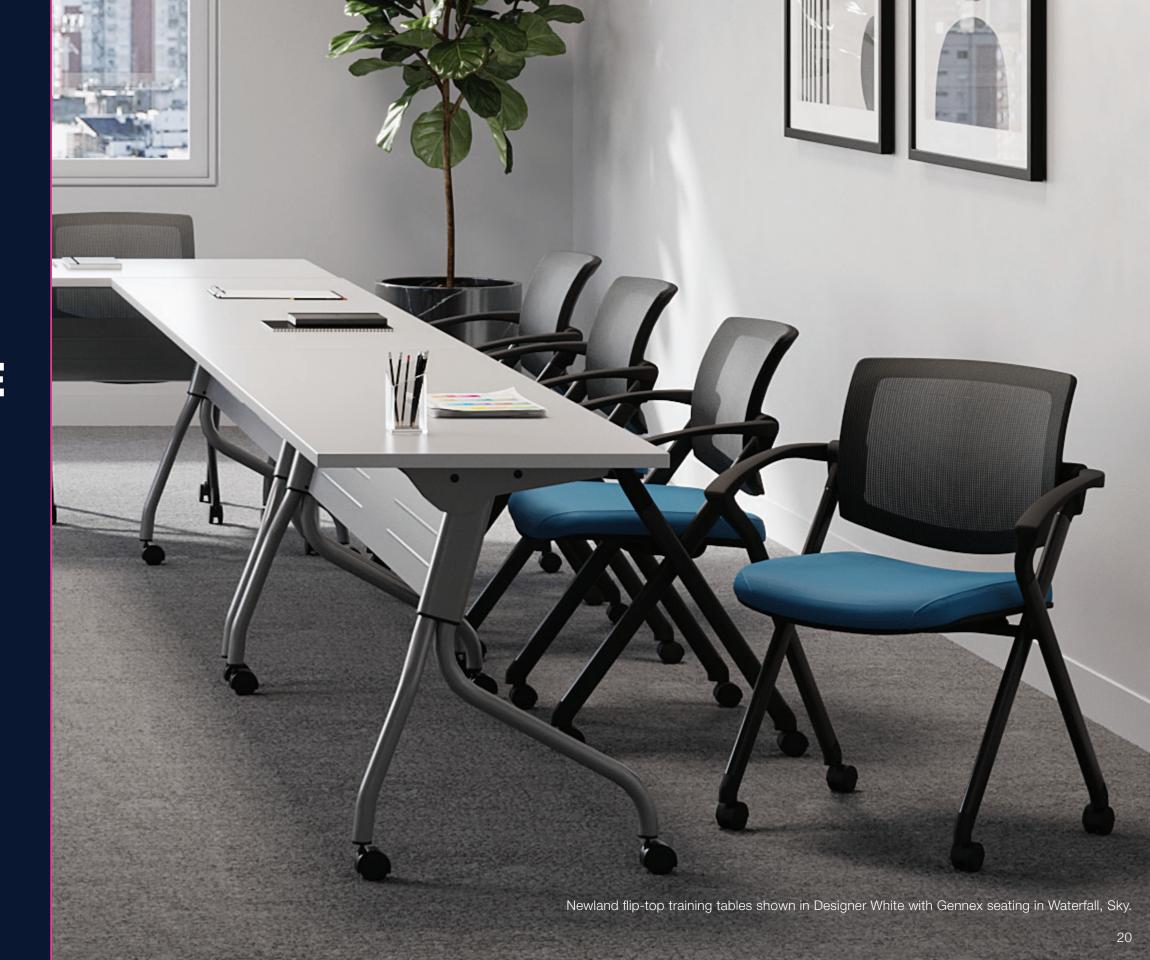

Pashley meeting table and Newland lateral file storage units shown in Noce Leggero with Ultra seating in Luxhide, White.