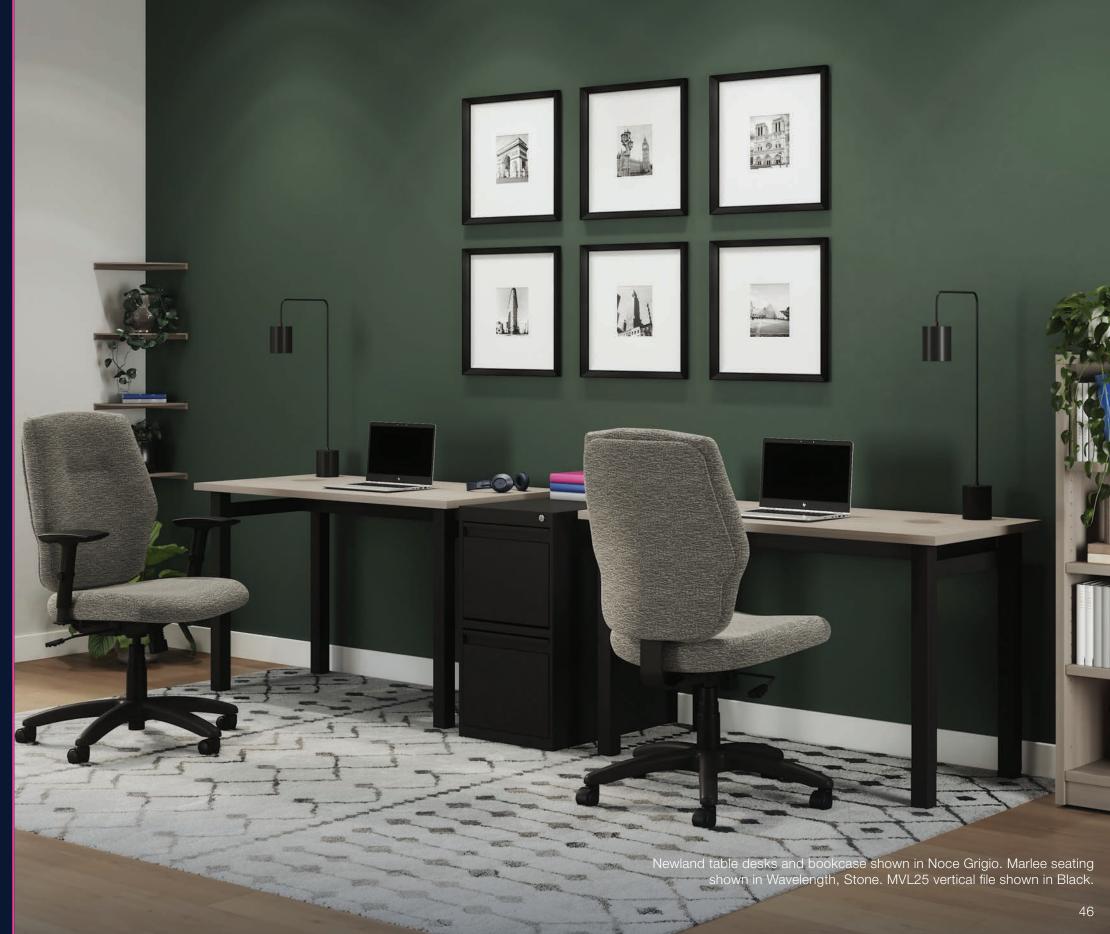

## HOME OFFICE

Newland table desk with return, mobile pedestal and storage units shown in Noce Medio with TL seating in Fusion, Cobalt and Ultra seating in Luxhide, White.

-