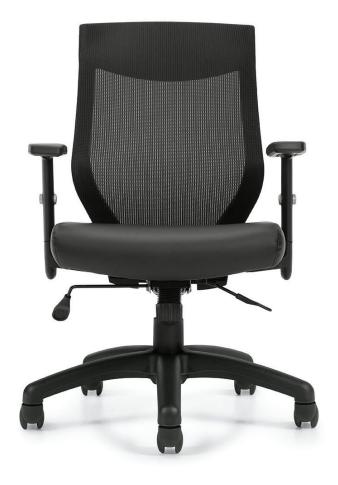

## OTG10704B

Black mesh back with black Luxhide seat • Height adjustable arms with polyurethane armrests • Synchro-tilt chair control with tilt tension adjustment • Seat slider • Single position tilt lock • Twin wheel carpet casters • Soft casters (OTG10700) are available • Greenguard certified • UPSable

Overall Dimensions: 25"W x 26"D x 40"H

Seat Height: 18" - 22" Seat Width: 20" Seat Depth: 18.25" - 20.25" Back Width: 17.5"

Back Height: 20" Arm Height: 7.25" - 10.25"

## Features:

Tension Adjustment

Chair Tilt Lock

Seat Height Adjustment

Seat Depth . Adjustment

Arm Height Adjustment

Properly Contoured Cushions

Waterfall Seat Edge