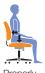

## Features:

Tension Adjustment

Chair Tilt Lock

Seat Height Adjustment

Seat Depth . Adjustment

Arm Height Adjustment

Properly Contoured Cushions

Waterfall Seat Edge