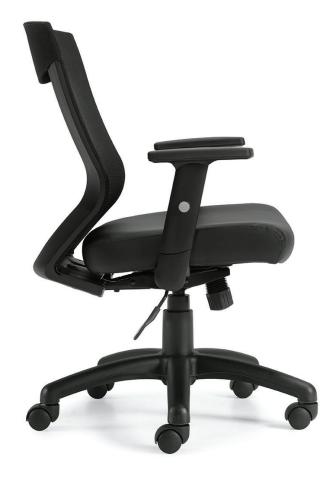

## OTG10704B

Black mesh back with black Luxhide seat • Height adjustable arms with polyurethane armrests • Synchro-tilt chair control with tilt tension adjustment • Seat slider • Single position tilt lock • Twin wheel carpet casters • Soft casters (OTG10700) are available • Greenguard certified • UPSable

Overall Dimensions: 25"W x 26"D x 40"H

Seat Height: 18" - 22" Seat Width: 20" Seat Depth: 18.25" - 20.25" Back Width: 17.5"

Back Height: 20" Arm Height: 7.25" - 10.25"

## Features:

Tension Adjustment

Chair Tilt Lock

Seat Height Adjustment

Seat Depth . Adjustment

Arm Height Adjustment

Properly Contoured Cushions

Waterfall Seat Edge