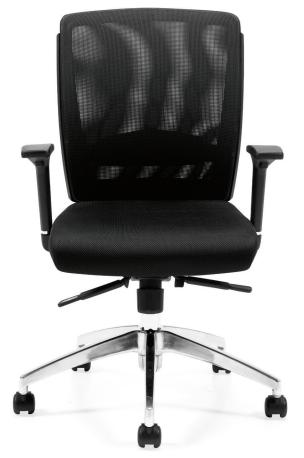

## **OTG10904B**

Black mesh back with breathable Black air mesh fabric seat • Pneumatic seat height adjustment • Adjustable lumbar support • Height adjustable arms with self-skinned urethane arm caps • Synchro-tilt mechanism with multi-postion tilt lock and tilt tension adjustment • High rise polished aluminum base with twin wheel carpet casters • Soft casters (OTG10700) are available • Greenguard certified • UPSable

## Features:

Tension Adjustment

æ

Synchro Tilt Movement

Waterfall Seat Edge

Cushions

et.

Seat Height

Adjustment

Contoured

Overall Dimensions: 24W x 24D x 37.5H Seat Height: 17-20" Seat Width: 19" Seat Depth: 19" Back Height: 18.5" Back Width: 18.5" Arm Height: 7.5" x 9.5"