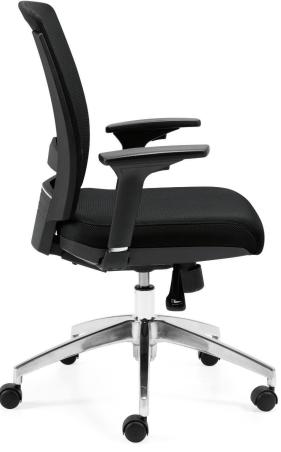

## **OTG10904B**

Black mesh back with breathable Black air mesh fabric seat • Pneumatic seat height adjustment • Adjustable lumbar support • Height adjustable arms with self-skinned urethane arm caps • Synchro-tilt mechanism with multi-postion tilt lock and tilt tension adjustment • High rise polished aluminum base with twin wheel carpet casters • Soft casters (OTG10700) are available • Greenguard certified • UPSable

Adjustment

Contoured

Overall Dimensions: 24W x 24D x 37.5H Seat Height: 17-20" Seat Width: 19" Seat Depth: 19" Back Height: 18.5" Back Width: 18.5" Arm Height: 7.5" x 9.5"