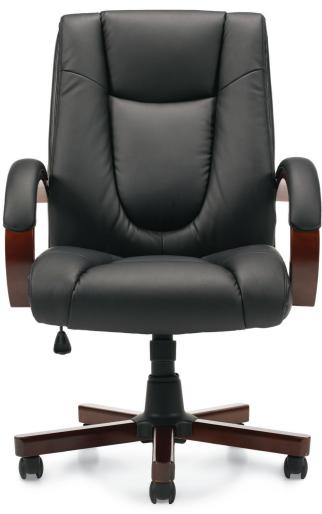

## **OTG11300B**

Black luxhide upholstery with mock leather trim • Pneumatic seat height adjustment • Padded armrests • Single position tilt lock with tilt tension adjustment • Integral headrest • Wood arms and wood capped base in Cordovan (CX) finish with twin wheel carpet casters • Soft casters (OTG10700) are available • Greenguard certified • UPSable

Overall Dimensions: 28.5W x 28D x 45H

Seat Height: 18 - 22" Seat Width: 22" Seat Depth: 19.5" Back Height: 24" Back Width: 22" Arm Height: 9.5"