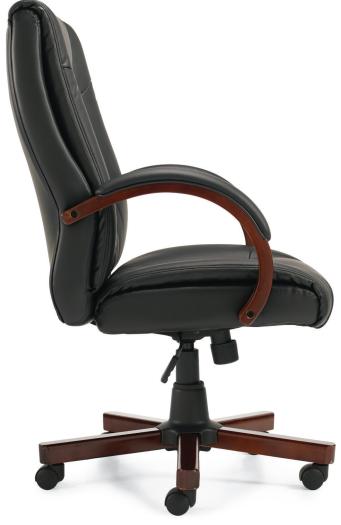

## **OTG11300B**

Black luxhide upholstery with mock leather trim • Pneumatic seat height adjustment • Padded armrests • Single position tilt lock with tilt tension adjustment • Integral headrest • Wood arms and wood capped base in Cordovan (CX) finish with twin wheel carpet casters • Soft casters (OTG10700) are available • Greenguard certified • UPSable

Overall Dimensions: 28.5W x 28D x 45H

Seat Height: 18 - 22" Seat Width: 22" Seat Depth: 19.5" Back Height: 24" Back Width: 22" Arm Height: 9.5"