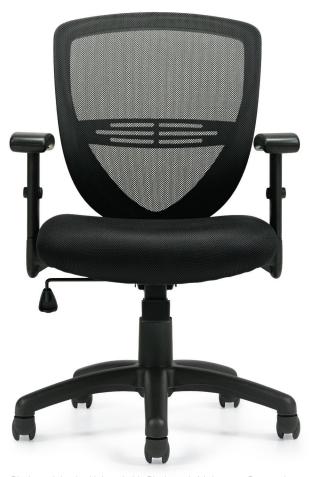

## OTG11320B

Black mesh back with breathable Black mesh fabric seat • Pneumatic seat height adjustment • Height adjustable arms • Single position tilt lock with tilt tension adjustment • Scuff resistant arched molded base with twin wheel carpet casters • Soft casters (OTG10700) are available • Greenguard certified • UPSable

## Features:

Tension Adjustment

Chair Tilt Lock

Seat Height Adjustment

Arm Height Adjustment

Waterfall Seat Edge

Properly Contoured Cushions

Center Tilt Movement

Overall Dimensions: 23W x 24D x 39.5H

Seat Height: 18" - 22" Seat Width: 20" Seat Depth: 17.5" Back Height: 18.5" Back Width: 18.5" Arm Height: 8" -10.5"