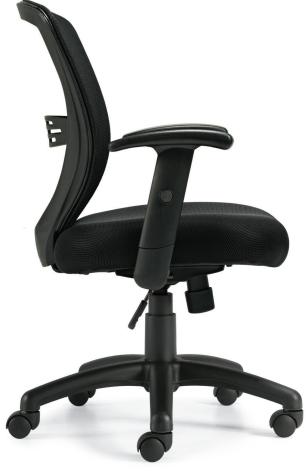

## OTG11320B

Black mesh back with breathable Black mesh fabric seat • Pneumatic seat height adjustment • Height adjustable arms • Single position tilt lock with tilt tension adjustment • Scuff resistant arched molded base with twin wheel carpet casters • Soft casters (OTG10700) are available • Greenguard certified • UPSable

## Features:

Tension Adjustment

Chair Tilt Lock

Seat Height Adjustment

Arm Height Adjustment

Waterfall Seat Edge

Properly Contoured Cushions

Center Tilt Movement

Overall Dimensions: 23W x 24D x 39.5H

Seat Height: 18" - 22" Seat Width: 20" Seat Depth: 17.5" Back Height: 18.5" Back Width: 18.5" Arm Height: 8" -10.5"