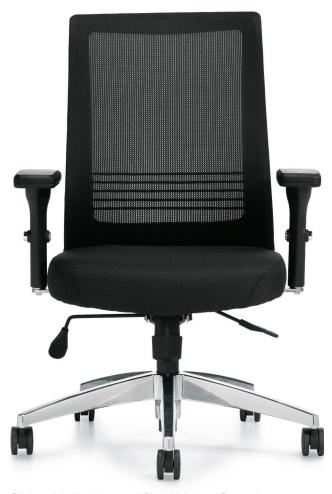

## **OTG11325B**

Black mesh back with patterned Black fabric seat • Pneumatic seat height adjustment • Height adjustable, rotatable, forward and rearward and side-t-side sliding armrests with polyurethane pads  $\bullet$  Synchro-tilt chair control with tilt tension adjustment • Single position tilt lock • Black, vertically adjustable lumbar support • Polished aluminum arched base with twin wheel carpet casters • Soft casters (OTG10700) are available • Greenguard certified • UPSable

## Features:

Tension Adjustment

Chair Tilt Lock

Seat Height Adjustment

Arm Height Adjustment

Synchro-tilt Movement

Waterfall Seat Edge

Properly Contoured Cushions

Width Adjustable Arms

Arm Rotation

Seat Height: 16" - 18" Seat Width: 20.5" Seat Depth: 16" - 18" Back Height: 21.5" Back Width: 18" Arm Height: 8" - 11"