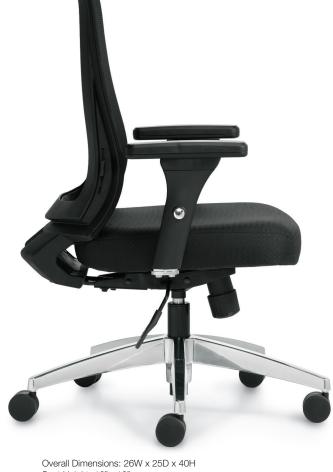

## **OTG11325B**

Black mesh back with patterned Black fabric seat • Pneumatic seat height adjustment • Height adjustable, rotatable, forward and rearward and side-t-side sliding armrests with polyurethane pads  $\bullet$  Synchro-tilt chair control with tilt tension adjustment • Single position tilt lock • Black, vertically adjustable lumbar support • Polished aluminum arched base with twin wheel carpet casters • Soft casters (OTG10700) are available • Greenguard certified • UPSable

Width Adjustable Arms

Arm Rotation

Seat Height: 16" - 18" Seat Width: 20.5" Seat Depth: 16" - 18" Back Height: 21.5" Back Width: 18" Arm Height: 8" - 11"