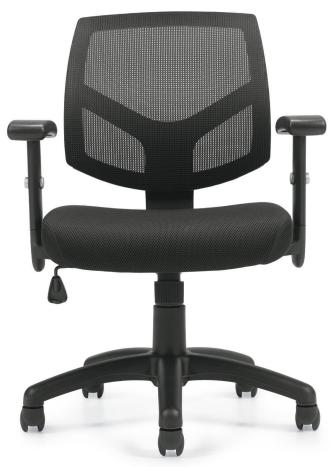

## **OTG11514B**

Black mesh back with breathable Black mesh fabric seat • Pneumatic seat height adjustment  $\bullet$  Height adjustable arms with polyurethane armrests • Single position tilt lock with tilt tension adjustment • Scuff resistant arched molded base with twin wheel carpet casters • Soft casters (OTG10700) are available • Greenguard certified • UPSable

Overall Dimensions: 25W x 23D x 37H

Seat Height: 17.5" - 21.5" Seat Width: 19.5" Seat Depth: 17" Back Height: 18.5" Back Width: 18" Arm Height: 8.5" - 11.5"