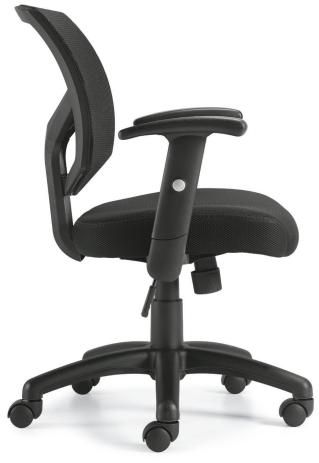

## **OTG11514B**

Black mesh back with breathable Black mesh fabric seat • Pneumatic seat height adjustment  $\bullet$  Height adjustable arms with polyurethane armrests • Single position tilt lock with tilt tension adjustment • Scuff resistant arched molded base with twin wheel carpet casters • Soft casters (OTG10700) are available • Greenguard certified • UPSable

Overall Dimensions: 25W x 23D x 37H

Seat Height: 17.5" - 21.5" Seat Width: 19.5" Seat Depth: 17" Back Height: 18.5" Back Width: 18" Arm Height: 8.5" - 11.5"