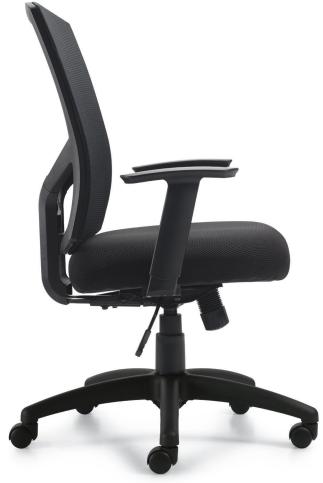

## **OTG11516B**

Black mesh back with breathable Black mesh fabric seat • Pneumatic seat height adjustment  $\bullet$  Height adjustable arms with polyurethane armrests • Synchro-tilt chair control with single position tilt lock • Scuff resistant arched molded base with twin wheel carpet casters • Soft casters (OTG10700) are available • Greenguard certified • UPSable

Overall Dimensions: 26.75W x 24D x 41.5H

Seat Height: 18" - 22" Seat Width: 21.5" Seat Depth: 18" - 19" Back Height: 21.5" Back Width: 19.2" Arm Height: 6" - 9.5"