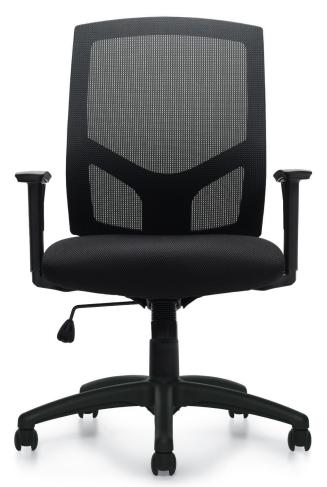

## **OTG11516B**

Black mesh back with breathable Black mesh fabric seat • Pneumatic seat height adjustment  $\bullet$  Height adjustable arms with polyurethane armrests • Synchro-tilt chair control with single position tilt lock • Scuff resistant arched molded base with twin wheel carpet casters • Soft casters (OTG10700) are available • Greenguard certified • UPSable

Overall Dimensions: 26.75W x 24D x 41.5H

Seat Height: 18" - 22" Seat Width: 21.5" Seat Depth: 18" - 19" Back Height: 21.5" Back Width: 19.2" Arm Height: 6" - 9.5"