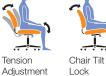

## **OTG11612B**

Patterned Black fabric upholstery • Pneumatic seat height adjustment Height adjustrable armrests • Single position tilt lock with tilt tension adjustment • Fixed back angle • Scuff resistant arched molded base with twin wheel carpet casters • Soft casters (OTG10700) are available (see page 55 for more information) • Greenguard certified • UPSable