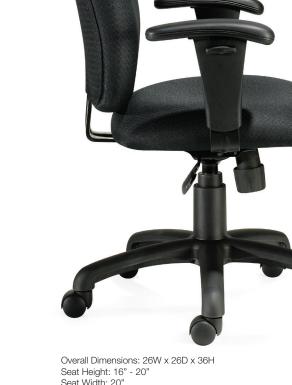

## **OTG11612B**

Patterned Black fabric upholstery • Pneumatic seat height adjustment Height adjustrable armrests • Single position tilt lock with tilt tension adjustment • Fixed back angle • Scuff resistant arched molded base with twin wheel carpet casters • Soft casters (OTG10700) are available (see page 55 for more information) • Greenguard certified • UPSable

Tension

Properly

Contoured

Cushions

Center Tilt Movement

Seat Width: 20" Seat Depth: 18" Back Height: 17" Back Width: 18.5" Arm Height: 9.5" - 11"

Offices To Go<sup>°</sup> - USA 17 West Stow Road PO Box 562 Marlton, New Jersey USA 08053 T 856.596.3390 800.220.1900 F 856.596.5684