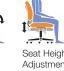

## **OTG11612B**

Patterned Black fabric upholstery • Pneumatic seat height adjustment Height adjustrable armrests • Single position tilt lock with tilt tension adjustment • Fixed back angle • Scuff resistant arched molded base with twin wheel carpet casters • Soft casters (OTG10700) are available (see page 55 for more information) • Greenguard certified • UPSable