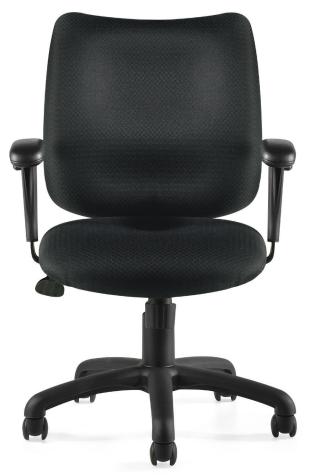

## **OTG11612B**

Patterned Black fabric upholstery • Pneumatic seat height adjustment Height adjustrable armrests • Single position tilt lock with tilt tension adjustment • Fixed back angle • Scuff resistant arched molded base with twin wheel carpet casters • Soft casters (OTG10700) are available (see page 55 for more information) • Greenguard certified • UPSable

Tension

Properly

Contoured

Cushions

Center Tilt Movement

Seat Width: 20" Seat Depth: 18" Back Height: 17" Back Width: 18.5" Arm Height: 9.5" - 11"

Offices To Go<sup>°</sup> - USA 17 West Stow Road PO Box 562 Marlton, New Jersey USA 08053 T 856.596.3390 800.220.1900 F 856.596.5684