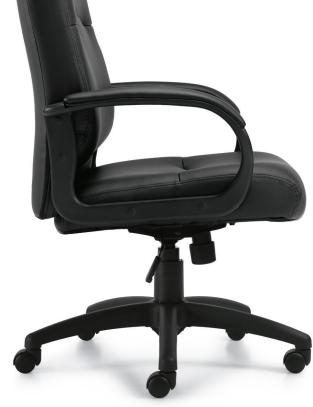

## **OTG11617B**

Black luxhide upholstery with mock leather trim • Pneumatic seat height adjustment • Fixed height molded arms with padded armrests • Single position tilt lock with tilt tension adjustment • Scuff resistant arched molded base with twin wheel carpet casters • Soft casters (OTG10700) are available • Greenguard certified • UPSable

Overall Dimensions: 26W x 27D x 42.5H Seat Height: 16.5 - 20.5" Seat Width: 20.5" Seat Depth: 18" Back Height: 24" Back Width: 21" Arm Height: 9"