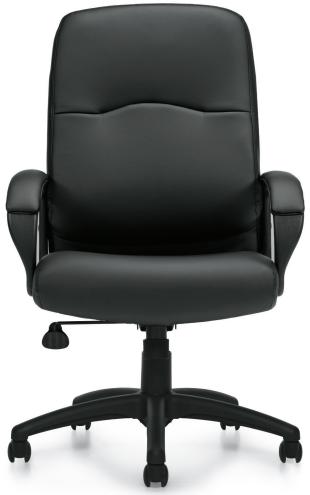

## **OTG11617B**

Black luxhide upholstery with mock leather trim • Pneumatic seat height adjustment • Fixed height molded arms with padded armrests • Single position tilt lock with tilt tension adjustment • Scuff resistant arched molded base with twin wheel carpet casters • Soft casters (OTG10700) are available • Greenguard certified • UPSable