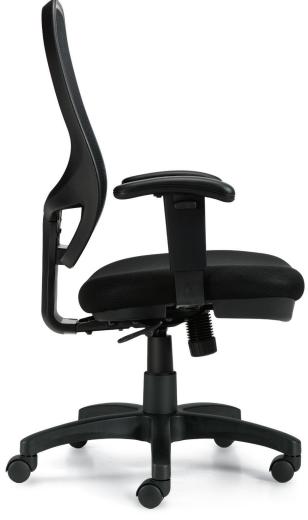

## **OTG11641B**

Black mesh back with breathable Black mesh fabric seat • Pneumatic seat height adjustment • Height adjustable arms with polyurethane armrests • Synchro-tilt chair control with tilt tension adjustment • Single position tilt lock • Scuff resistant arched molded base with twin wheel carpet casters • Soft casters (OTG10700) are available • Greenguard certified • UPSable

## Features:

Tension Adjustment

Chair Tilt Lock

Synchro Tilt Waterfall Movement Seat Edge

Seat Height Adjustment

Properly Contoured Cushions

Arm Height Adjustment

Center Tilt Movement

Overall Dimensions: 25W x 23D x 43H

Seat Height: 16" - 20" Seat Width: 20" Seat Depth: 17.5" Back Height: 25" Back Width: 18" Arm Height: 9.5" - 12"