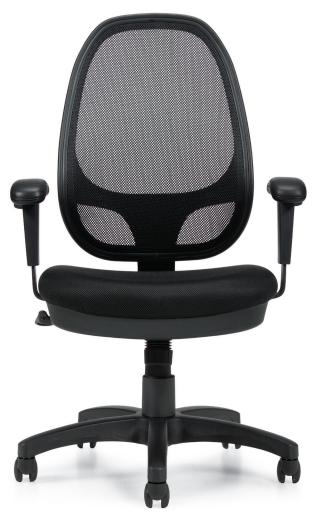

## **OTG11641B**

Black mesh back with breathable Black mesh fabric seat • Pneumatic seat height adjustment • Height adjustable arms with polyurethane armrests • Synchro-tilt chair control with tilt tension adjustment • Single position tilt lock • Scuff resistant arched molded base with twin wheel carpet casters • Soft casters (OTG10700) are available • Greenguard certified • UPSable

## Features:

Tension Adjustment

Chair Tilt Lock

Synchro Tilt Waterfall Movement Seat Edge

Seat Height Adjustment

Properly Contoured Cushions

Arm Height Adjustment

Center Tilt Movement

Overall Dimensions: 25W x 23D x 43H

Seat Height: 16" - 20" Seat Width: 20" Seat Depth: 17.5" Back Height: 25" Back Width: 18" Arm Height: 9.5" - 12"