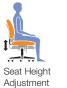

Features:

Overall Dimensions: 19W x 20D x 37H Seat Height: 15.5" - 20.5" Seat Width: 19" Seat Depth: 17" Back Height: 19" Back Width: 17" Arm Height: N/A

Center Tilt Movement

Properly

Contoured

Cushions

Offices To Go<sup>°</sup> - USA 17 West Stow Road PO Box 562 Marlton, New Jersey USA 08053 T 856.596.3390 800.220.1900 F 856.596.5684