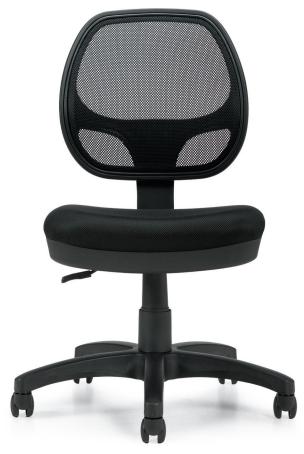

## **OTG11642B**

Black mesh back with breathable Black mesh fabric seat • Pneumatic seat height adjustment • Armless design - height adjustable arms (OTG11620) are available • Swivel task mechanism • Scuff resistant arched base with twin wheel carpet casters • Soft casters (OTG10700) are available • OTG stool kit (OTG11600) available • Greenguard certified • UPSable

Features:

Overall Dimensions: 19W x 20D x 37H Seat Height: 15.5" - 20.5" Seat Width: 19" Seat Depth: 17" Back Height: 19" Back Width: 17" Arm Height: N/A

Center Tilt Movement

Properly

Contoured

Cushions

Offices To Go<sup>°</sup> - USA 17 West Stow Road PO Box 562 Marlton, New Jersey USA 08053 T 856.596.3390 800.220.1900 F 856.596.5684