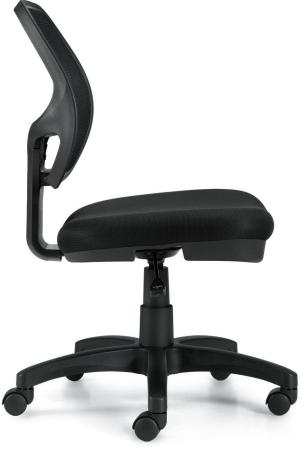

## **OTG11642B**

Black mesh back with breathable Black mesh fabric seat • Pneumatic seat height adjustment • Armless design - height adjustable arms (OTG11620) are available • Swivel task mechanism • Scuff resistant arched base with twin wheel carpet casters • Soft casters (OTG10700) are available • OTG stool kit (OTG11600) available • Greenguard certified • UPSable

Features:

Overall Dimensions: 19W x 20D x 37H Seat Height: 15.5" - 20.5" Seat Width: 19" Seat Depth: 17" Back Height: 19" Back Width: 17" Arm Height: N/A

Center Tilt Movement

Properly

Contoured

Cushions

Offices To Go<sup>°</sup> - USA 17 West Stow Road PO Box 562 Marlton, New Jersey USA 08053 T 856.596.3390 800.220.1900 F 856.596.5684