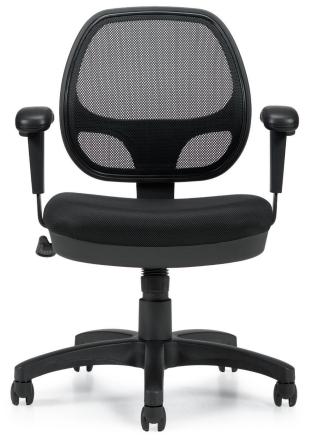

## **OTG11647B**

Black mesh back with breathable Black mesh fabric seat • Pneumatic seat height adjustment  ${\mbox{ \bullet}}$  Height adjustable arms with polyurethane armrests • Synchro-tilt chair control with tilt tension adjustment • Single position tilt lock • Scuff resistant arched molded base with twin wheel carpet casters • Soft casters (OTG10700) are available • Greenguard certified • UPSable

Overall Dimensions: 24.5W x 22D x 37H Seat Height: 16" - 20" Seat Width: 19" Seat Depth: 17" Back Height: 18" Back Width: 17" Arm Height: 9" - 11"

Offices To Go<sup>°</sup> - USA 17 West Stow Road PO Box 562 Marlton, New Jersey USA 08053 T 856.596.3390 800.220.1900 F 856.596.5684