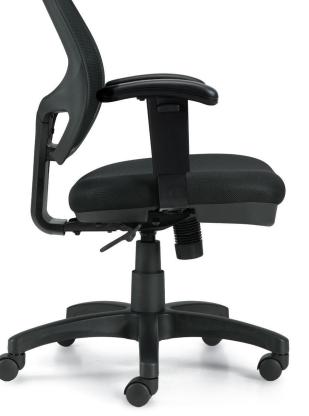

## **OTG11647B**

Black mesh back with breathable Black mesh fabric seat • Pneumatic seat height adjustment  ${\mbox{ \bullet}}$  Height adjustable arms with polyurethane armrests • Synchro-tilt chair control with tilt tension adjustment • Single position tilt lock • Scuff resistant arched molded base with twin wheel carpet casters • Soft casters (OTG10700) are available • Greenguard certified • UPSable

Overall Dimensions: 24.5W x 22D x 37H Seat Height: 16" - 20" Seat Width: 19" Seat Depth: 17" Back Height: 18" Back Width: 17" Arm Height: 9" - 11"

Offices To Go<sup>°</sup> - USA 17 West Stow Road PO Box 562 Marlton, New Jersey USA 08053 T 856.596.3390 800.220.1900 F 856.596.5684