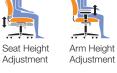

## **OTG11647B**

Black mesh back with breathable Black mesh fabric seat • Pneumatic seat height adjustment  ${\mbox{ \bullet}}$  Height adjustable arms with polyurethane armrests • Synchro-tilt chair control with tilt tension adjustment • Single position tilt lock • Scuff resistant arched molded base with twin wheel carpet casters • Soft casters (OTG10700) are available • Greenguard certified • UPSable

Overall Dimensions: 24.5W x 22D x 37H Seat Height: 16" - 20" Seat Width: 19" Seat Depth: 17" Back Height: 18" Back Width: 17" Arm Height: 9" - 11"

Offices To Go<sup>°</sup> - USA 17 West Stow Road PO Box 562 Marlton, New Jersey USA 08053 T 856.596.3390 800.220.1900 F 856.596.5684