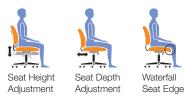

## **OTG11650**

Patterned Black fabric upholstery • Pneumatic seat height adjustment • Seat depth adjustment • Scuff resistant arched molded base with twin wheel carpet casters • Soft casters (OTG10700) are available • OTG stool kit (OTG11600) available • Greenguard certified • UPSable

Overall Dimensions: 21W x 25D x 38l Seat Height: 17.5" - 22.5" Seat Width: 21" Seat Depth: 17" - 18.5" Back Height: 19" Back Width: 18" Arm Height: N/A

Features:

This chair can be upholstered in other textile options and shipped within 2 days! (a \$71 list upcharge applies).