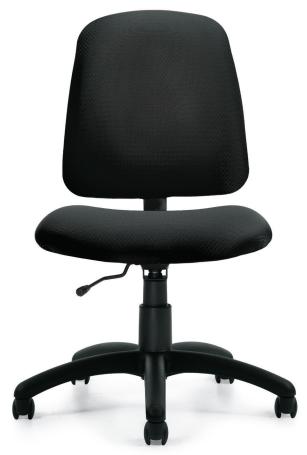

## **OTG11650**

Patterned Black fabric upholstery • Pneumatic seat height adjustment • Seat depth adjustment • Scuff resistant arched molded base with twin wheel carpet casters • Soft casters (OTG10700) are available • OTG stool kit (OTG11600) available • Greenguard certified • UPSable

Overall Dimensions: 21W x 25D x 38l Seat Height: 17.5" - 22.5" Seat Width: 21" Seat Depth: 17" - 18.5" Back Height: 19" Back Width: 18" Arm Height: N/A

Features:

This chair can be upholstered in other textile options and shipped within 2 days! (a \$71 list upcharge applies).