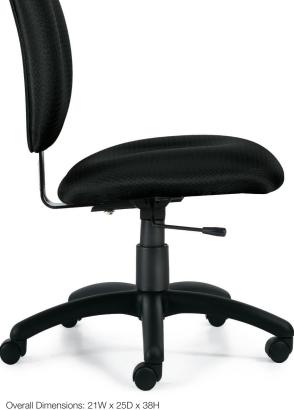

## **OTG11650**

Patterned Black fabric upholstery • Pneumatic seat height adjustment • Seat depth adjustment • Scuff resistant arched molded base with twin wheel carpet casters • Soft casters (OTG10700) are available • OTG stool kit (OTG11600) available • Greenguard certified • UPSable

Overall Dimensions: 21W x 25D x 38l Seat Height: 17.5" - 22.5" Seat Width: 21" Seat Depth: 17" - 18.5" Back Height: 19" Back Width: 18" Arm Height: N/A

Features:

This chair can be upholstered in other textile options and shipped within 2 days! (a \$71 list upcharge applies).