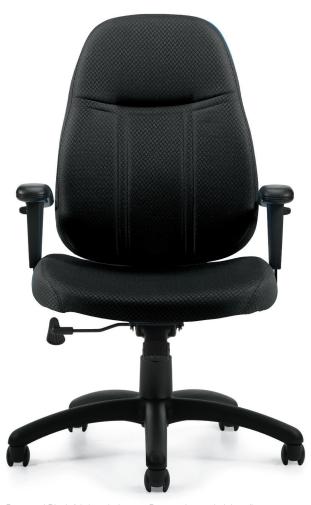

## **OTG11652**

Patterned Black fabric upholstery • Pneumatic seat height adjustment • Height adjustable armrests • Single position tilt lock with tilt tension adjustment • Scuff resistant arched molded base with twin wheel carpet casters • Soft casters (OTG10700) are available • Greenguard certified • UPSable

## Overall Dimensions: 26.5W x 25.5D x 42.5H

Seat Height: 16.5" - 21.5" Seat Width: 21" Seat Depth: 18.5" - 20" Back Height: 25.5" Back Width: 20" Arm Height: 8.5" - 11"

## Features:

Tension Adjustment

Chair Tilt Lock

Seat Height Adjustment

Arm Height Adjustment

Properly Contoured Cushions

Center Tilt Movement

This chair can be upholstered in other textile options and shipped within 2 days! (a \$71 list upcharge applies).