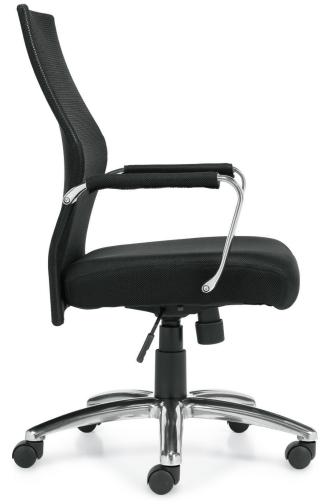

## **OTG11657B**

Black mesh back with breathable Black mesh fabric seat • Pneumatic seat height adjustment • Highly polished aluminum arms with padded armrests (armrests can be removed to achieve a fully polished look)  $\bullet$ Single position tilt lock with tilt tension adjustment • Polished chrome base with twin wheel carpet casters • Soft casters (OTG10700) are available • Greenguard certified • UPSable

## Features:

Tension Adjustment

Chair Tilt Lock

Seat Height Adjustment

Waterfall Seat Edge

Properly Contoured Cushions

Center Tilt Movement

Overall Dimensions: 24W x 23.5D x 41H

Seat Height: 16.5 - 20.5" Seat Width: 20" Seat Depth: 17.5" Back Height: 21.5" Back Width: 19" Arm Height: 8"