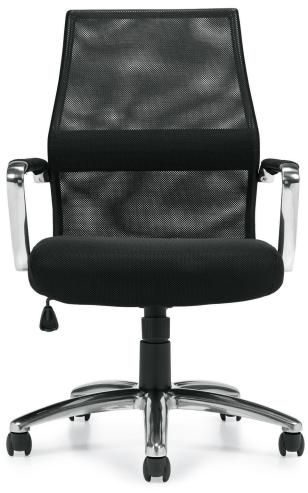

## **OTG11657B**

Black mesh back with breathable Black mesh fabric seat • Pneumatic seat height adjustment • Highly polished aluminum arms with padded armrests (armrests can be removed to achieve a fully polished look)  $\bullet$ Single position tilt lock with tilt tension adjustment • Polished chrome base with twin wheel carpet casters • Soft casters (OTG10700) are available • Greenguard certified • UPSable

## Features:

Tension Adjustment

Chair Tilt Lock

Seat Height Adjustment

Waterfall Seat Edge

Properly Contoured Cushions

Center Tilt Movement

Overall Dimensions: 24W x 23.5D x 41H

Seat Height: 16.5 - 20.5" Seat Width: 20" Seat Depth: 17.5" Back Height: 21.5" Back Width: 19" Arm Height: 8"