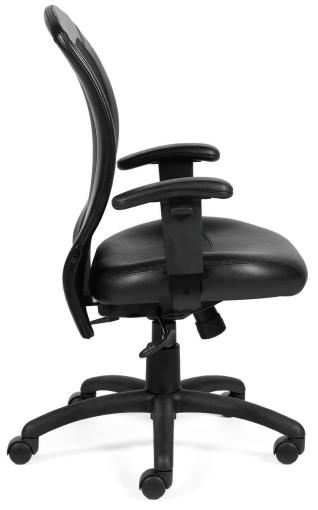

## **OTG11692**

Black mesh back with mock leather surround and perforated Luxhide seat • Pneumatic seat height adjustment • Height adjustable arms • Single position tilt lock with tilt tension adjustment • Seat depth adjustment • Scuff resistant arched molded base with twin wheel carpet casters • Soft casters (OTG10700) are available • Greenguard certified • UPSable

## Features:

Lock

Tension Adjustment

Arm Height Adjustment

Waterfall Seat Edge

Center Tilt Movement

Overall Dimensions: 24.5W x 25D x 38H Seat Width: 21" Seat Depth: 18 - 19.5" Back Width: 18" Back Height: 19.5" Arm Height: 7.5 - 10"