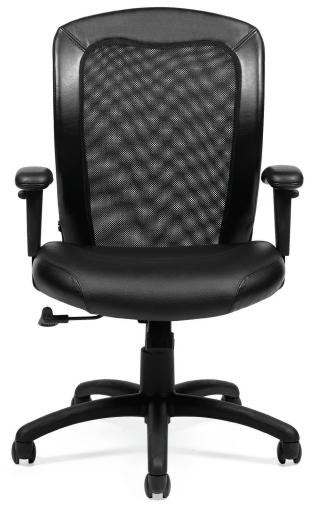

## **OTG11692**

Black mesh back with mock leather surround and perforated Luxhide seat • Pneumatic seat height adjustment • Height adjustable arms • Single position tilt lock with tilt tension adjustment • Seat depth adjustment • Scuff resistant arched molded base with twin wheel carpet casters • Soft casters (OTG10700) are available • Greenguard certified • UPSable

## Features:

Lock

Tension Adjustment

Arm Height Adjustment

Waterfall Seat Edge

Center Tilt Movement

Overall Dimensions: 24.5W x 25D x 38H Seat Width: 21" Seat Depth: 18 - 19.5" Back Width: 18" Back Height: 19.5" Arm Height: 7.5 - 10"