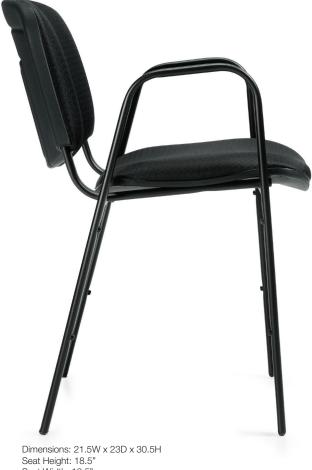

Dimensions: 21.5W × 23D × 30.5l Seat Height: 18.5" Seat Width: 18.5" Back Height: 12.5" Back Width: 18" Arm Height: 7"

This chair can be upholstered in other textile options and shipped within 2 days! (a \$71 list upcharge applies).