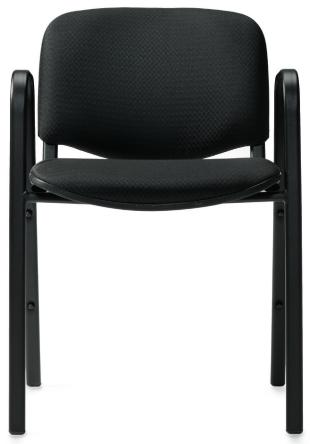

## **OTG11703**

Patterned Black fabric upholstery • Black powder coated frame • Can be stacked 4 high on optional dolly (OTG11706) • Packed 2 per carton (priced each) • Greenguard certified • Not UPSable

Dimensions: 21.5W × 23D × 30.5l Seat Height: 18.5" Seat Width: 18.5" Back Height: 12.5" Back Width: 18" Arm Height: 7"

This chair can be upholstered in other textile options and shipped within 2 days! (a \$71 list upcharge applies).