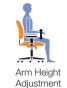

## Features:

Lock Adjustment

Movement

Syncro Tilt Waterfall

Overall Dimensions: 25.5W x 21.5D x 40.5H Seat Width: 19.5" Seat Depth: 17.5" Back Height: 21" Back Width: 19" Arm Height: 8-11"