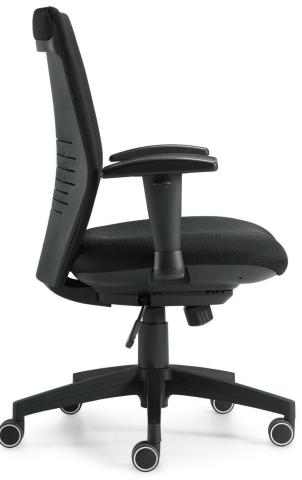

## **OTG11715B**

Black air mesh fabric back with Black air mesh fabric seat • Pneumatic seat height adjustment • Contemporary Italian inspired design • Height adjustable arms  ${\scriptstyle \bullet}$  Synchro-tilt mechanism with single-position tilt lock • Tilt tension adjustment • Scuff resistant high rise molded base with twin wheel carpet casters • Soft casters (OTG10700) are available • Greenguard certified • UPSable

## Features:

Lock Adjustment

Movement

Syncro Tilt Waterfall

Overall Dimensions: 25.5W x 21.5D x 40.5H Seat Width: 19.5" Seat Depth: 17.5" Back Height: 21" Back Width: 19" Arm Height: 8-11"