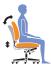

## Features:

Lock Adjustment

Movement

Syncro Tilt Waterfall

Overall Dimensions: 25.5W x 21.5D x 40.5H Seat Width: 19.5" Seat Depth: 17.5" Back Height: 21" Back Width: 19" Arm Height: 8-11"