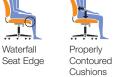

## Features:

Lock Adjustment

Movement

Syncro Tilt Waterfall

Overall Dimensions: 25.5W x 21.5D x 40.5H Seat Width: 19.5" Seat Depth: 17.5" Back Height: 21" Back Width: 19" Arm Height: 8-11"