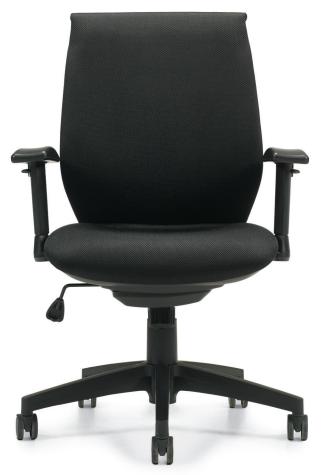

## **OTG11715B**

Black air mesh fabric back with Black air mesh fabric seat • Pneumatic seat height adjustment • Contemporary Italian inspired design • Height adjustable arms  ${\scriptstyle \bullet}$  Synchro-tilt mechanism with single-position tilt lock • Tilt tension adjustment • Scuff resistant high rise molded base with twin wheel carpet casters • Soft casters (OTG10700) are available • Greenguard certified • UPSable

## Features:

Lock Adjustment

Movement

Syncro Tilt Waterfall

Overall Dimensions: 25.5W x 21.5D x 40.5H Seat Width: 19.5" Seat Depth: 17.5" Back Height: 21" Back Width: 19" Arm Height: 8-11"