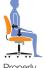

## Features:

Tension Adjustment

Chair Tilt Lock

Seat Height Adjustment

Waterfall Seat Edge

Properly Contoured Cushions

Center Tilt Movement

Overall Dimensions: 23.5W x 24.5D x 40H