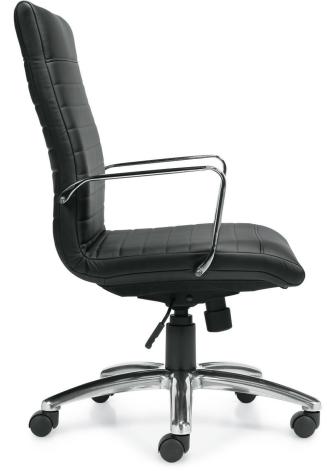

## **OTG11730B**

Black luxhide upholstery with mock leather trim • Pneumatic seat height adjustment • Polished aluminum arms (arms can be removed to achieve a sleek look) • Single position tilt lock with swivel tilt mechanism and tilt tension adjustment • Concealed frame with chrome plated steel base and twin wheel carpet casters • Soft casters (OTG10700) are available • Greenguard certified • UPSable • Armless model available

## Features:

Tension Adjustment

Chair Tilt Lock

Seat Height Adjustment

Waterfall Seat Edge

Properly Contoured Cushions

Center Tilt Movement

Overall Dimensions: 23.5W x 24.5D x 40H

Seat Height: 17.5 - 21.5" Seat Width: 21" Seat Depth: 17.5" Back Height: 21" Back Width: 20" Arm Height: 7.5"

This chair can be upholstered in other textile options and shipped within 2 days! (a \$71 list upcharge applies).