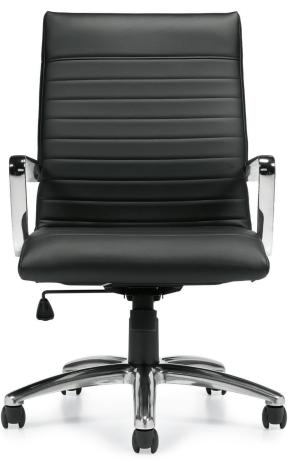

## **OTG11730B**

Black luxhide upholstery with mock leather trim • Pneumatic seat height adjustment • Polished aluminum arms (arms can be removed to achieve a sleek look) • Single position tilt lock with swivel tilt mechanism and tilt tension adjustment • Concealed frame with chrome plated steel base and twin wheel carpet casters • Soft casters (OTG10700) are available • Greenguard certified • UPSable • Armless model available

## Features:

Tension Adjustment

Chair Tilt Lock

Seat Height Adjustment

Waterfall Seat Edge

Properly Contoured Cushions

Center Tilt Movement

Overall Dimensions: 23.5W x 24.5D x 40H

Seat Height: 17.5 - 21.5" Seat Width: 21" Seat Depth: 17.5" Back Height: 21" Back Width: 20" Arm Height: 7.5"

This chair can be upholstered in other textile options and shipped within 2 days! (a \$71 list upcharge applies).