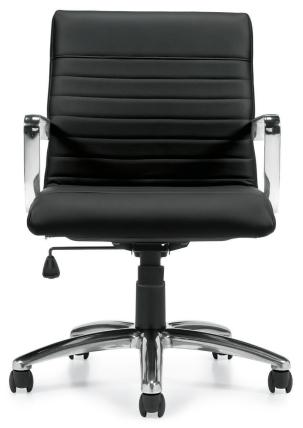

## **OTG11734B**

Black luxhide upholstery with mock leather trim • Pneumatic seat height adjustment • Polished aluminum arms (arms can be removed to achieve a sleek look) • Single position tilt lock with swivel tilt mechanism and tilt tension adjustment • Concealed frame with chrome plated steel base and twin wheel carpet casters • Soft casters (OTG10700) are available • Greenguard certified • UPSable • Armless model available

## Features:

Tension

Adjustment

Lock

Waterfall Seat Edge

Properly Contoured Cushions

Movement

Overall Dimensions: 23.5W x 24.5D x 38H Seat Height: 17.5 - 22.5" Seat Width: 21" Seat Depth: 17.5" Back Height: 19" Back Width: 20" Arm Height: 7.5"