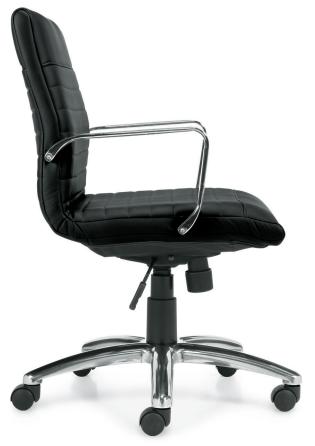

## **OTG11734B**

Black luxhide upholstery with mock leather trim • Pneumatic seat height adjustment • Polished aluminum arms (arms can be removed to achieve a sleek look) • Single position tilt lock with swivel tilt mechanism and tilt tension adjustment • Concealed frame with chrome plated steel base and twin wheel carpet casters • Soft casters (OTG10700) are available • Greenguard certified • UPSable • Armless model available

## Features:

Tension

Adjustment

Lock

Waterfall Seat Edge

Properly Contoured Cushions

Movement

Overall Dimensions: 23.5W x 24.5D x 38H Seat Height: 17.5 - 22.5" Seat Width: 21" Seat Depth: 17.5" Back Height: 19" Back Width: 20" Arm Height: 7.5"