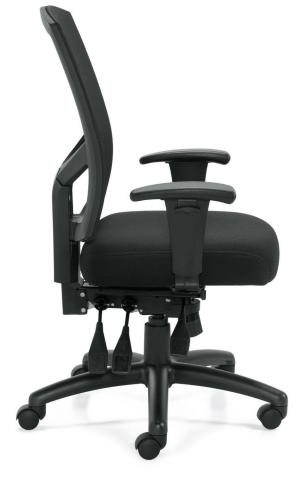

## **OTG11769B**

Black mesh back with patterned Black mesh fabric seat • Pneumatic seat height adjustment • Height and width adjustable armrests • Infinite seat tilt lock with tilt tension adjustment • Back angle adjustment • Back height adjustment via internal ratchet • Seat slider • Scuff resistant arched molded base with twin wheel carpet casters • Soft casters (OTG10700) are available • Greenguard certified • UPSable

Overall Dimensions: 26.75W x 23.5D x 43H

Seat Height: 19" - 23" Seat Width: 22" Seat Depth: 18" - 20.5" Back Width: 19.5" Back Height: 22" - 26" Arm Height: 7" -9.5"

## Features:

Tension Adjustment

Chair Tilt Lock

Seat Height Adjustment

Back Height Adjustment

Seat Depth

Back Angle Adjustment

Arm Height Adjustment