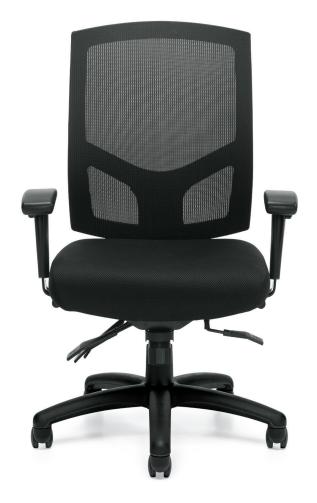

## **OTG11769B**

Black mesh back with patterned Black mesh fabric seat • Pneumatic seat height adjustment • Height and width adjustable armrests • Infinite seat tilt lock with tilt tension adjustment • Back angle adjustment • Back height adjustment via internal ratchet • Seat slider • Scuff resistant arched molded base with twin wheel carpet casters • Soft casters (OTG10700) are available • Greenguard certified • UPSable

Overall Dimensions: 26.75W x 23.5D x 43H

Seat Height: 19" - 23" Seat Width: 22" Seat Depth: 18" - 20.5" Back Width: 19.5" Back Height: 22" - 26" Arm Height: 7" -9.5"

## Features:

Tension Adjustment

Chair Tilt Lock

Seat Height Adjustment

Back Height Adjustment

Seat Depth

Back Angle Adjustment

Arm Height Adjustment