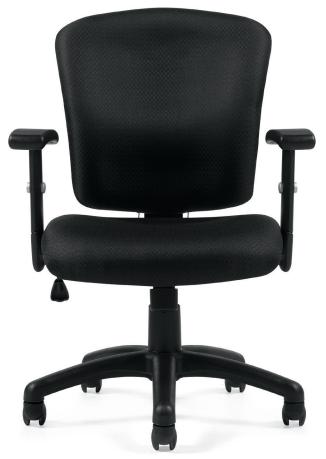

## **OTG11850B**

Patterned Black fabric upholstery • Pneumatic seat height adjustment Height adjustable arms with polyurethane armrests • Single position tilt lock with tilt tension adjustment • Fixed back angle • Scuff resistant arched molded base with twin wheel carpet casters • Soft casters (OTG10700) are available (see page 55 for more information) • Greenguard certified • UPSable