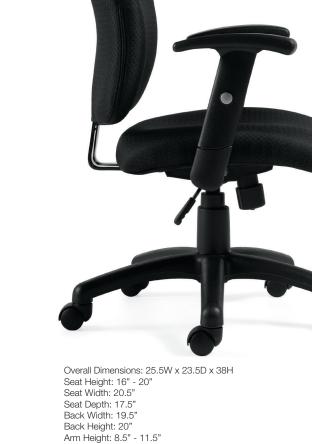

## **OTG11850B**

Patterned Black fabric upholstery • Pneumatic seat height adjustment Height adjustable arms with polyurethane armrests • Single position tilt lock with tilt tension adjustment • Fixed back angle • Scuff resistant arched molded base with twin wheel carpet casters • Soft casters (OTG10700) are available (see page 55 for more information) • Greenguard certified • UPSable