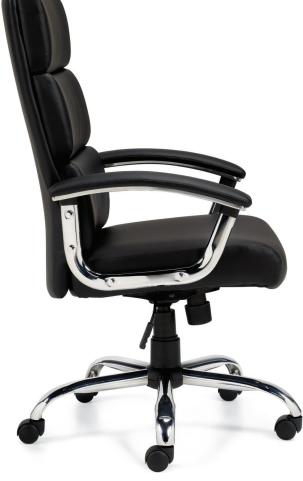

## **OTG11858B**

Black luxhide upholstery with mock leather trim • Pneumatic seat height adjustment • Chrome arms with upholstered armrests • Single position tilt lock • Swivel/tilt mechanism with tilt tension adjustment • Chrome base with twin wheel carpet casters • Soft casters (OTG10700) are available • Greenguard certified • UPSable

## Features:

Tension Adjustment

Chair Tilt Lock

Seat Height Adjustment

Waterfall Seat Edge

Properly Contoured Cushions

Center Tilt Movement