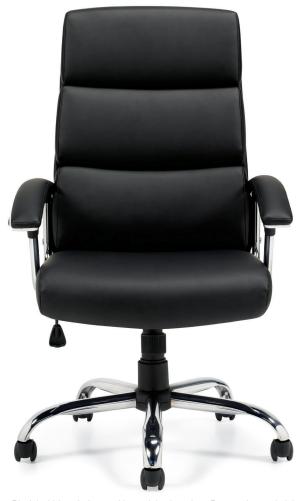

## **OTG11858B**

Black luxhide upholstery with mock leather trim • Pneumatic seat height adjustment • Chrome arms with upholstered armrests • Single position tilt lock • Swivel/tilt mechanism with tilt tension adjustment • Chrome base with twin wheel carpet casters • Soft casters (OTG10700) are available • Greenguard certified • UPSable

Overall Dimensions: 25.5W x 26D x 44.5H

Seat Height: 1.85" to 22" Seat Width: 21" Seat Depth: 18" Back Height: 24" Back Width: 19.5" Arm Height: 8"