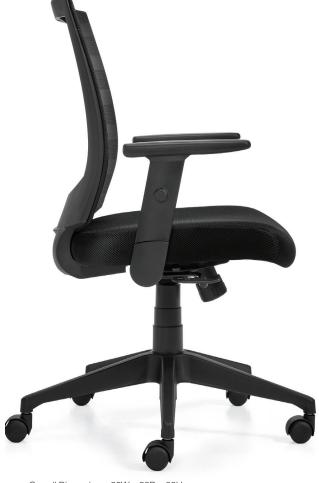

## **OTG11921B**

Mid back design • Black mesh back with breathable Black air mesh fabric seat • Pneumatic seat height adjustment • Height adjustable arms with polyurethane armrests • Tilter mechanism with single position tilt lock & tilt tension adjustment • Scuff resistant high rise molded base with twin wheel carpet casters • Soft casters (OTG10700) are available • Greenguard certified • UPSable

Overall Dimensions: 25W x 23D x 39H

Seat Height: 17" - 21" Seat Width: 20" Seat Depth: 17.5" Back Height: 20" Back Width: 19" Arm Height: 8" - 11"