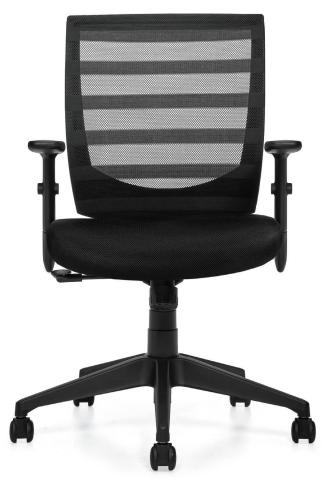

## **OTG11921B**

Mid back design • Black mesh back with breathable Black air mesh fabric seat • Pneumatic seat height adjustment • Height adjustable arms with polyurethane armrests • Tilter mechanism with single position tilt lock & tilt tension adjustment • Scuff resistant high rise molded base with twin wheel carpet casters • Soft casters (OTG10700) are available • Greenguard certified • UPSable

## Features:

Tension Adjustment

Chair Tilt Lock

Seat Height Adjustment

Arm Height Adjustment

Waterfall Seat Edge

Properly Contoured Cushions

Center Tilt Movement

Overall Dimensions: 25W x 23D x 39H

Seat Height: 17" - 21" Seat Width: 20" Seat Depth: 17.5" Back Height: 20" Back Width: 19" Arm Height: 8" - 11"