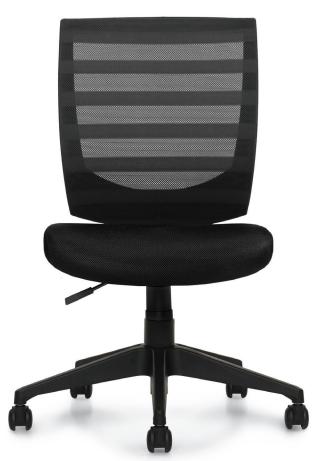

## **OTG11922B**

Mid back design • Black mesh back with breathable Black air mesh fabric seat • Pneumatic seat height adjustment • Armless design (height adjustable arms are available) • Swivel task mechanism • Scuff resistant high rise molded base with twin wheel carpet casters  $\bullet$  Soft casters (OTG10700) are available • Stool kit available • Greenguard certified • UPSable

## Features:

Seat Height Adjustment

Waterfall Seat Edge

Properly Contoured Cushions

Overall Dimensions: 20W x 23D x 38H

Seat Height: 17" - 21" Seat Width: 20" Seat Depth: 17" Back Height: 19" Back Width: 20" Arm Height: N/A