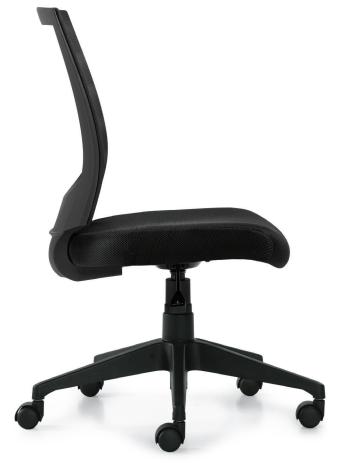

## **OTG11922B**

Mid back design • Black mesh back with breathable Black air mesh fabric seat • Pneumatic seat height adjustment • Armless design (height adjustable arms are available) • Swivel task mechanism • Scuff resistant high rise molded base with twin wheel carpet casters  $\bullet$  Soft casters (OTG10700) are available • Stool kit available • Greenguard certified • UPSable

## Features:

Seat Height Adjustment

Waterfall Seat Edge

Properly Contoured Cushions

Overall Dimensions: 20W x 23D x 38H

Seat Height: 17" - 21" Seat Width: 20" Seat Depth: 17" Back Height: 19" Back Width: 20" Arm Height: N/A