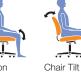

## Features:

Tension Adjustment

Waterfall Seat Edge

Lock

Properly

Contoured

Cushions

Center Tilt Movement