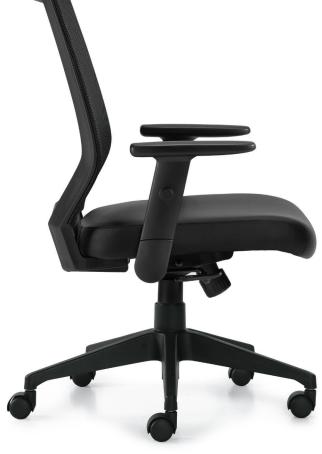

## **OTG12112B**

Black mesh back with Black Luxhide seat • Pneumatic seat height adjustment • Height adjustable arms with polyurethane armrests • Single position tilt lock with tilt tension adjustment • Adjustable lumbar support • Scuff resistant high rise molded base with twin wheel carpet casters • Soft casters (OTG10700) are available • Greenguard certified UPSable

## Features:

Tension Adjustment

Waterfall Seat Edge

Lock

Properly

Contoured

Cushions

Center Tilt Movement

Overall Dimensions: 25W x 24D x 41H Seat Height: 16.5" - 20.5" Seat Width: 20" Seat Depth: 18" Back Height: 18" Back Width: 22" Arm Height: 8" - 10.5"

Offices To Go<sup>°</sup> - USA 17 West Stow Road PO Box 562 Marlton, New Jersey USA 08053 T 856.596.3390 800.220.1900 F 856.596.5684 **Offices**to**Go**