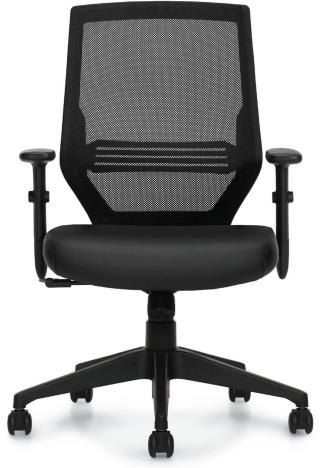

## **OTG12112B**

Black mesh back with Black Luxhide seat • Pneumatic seat height adjustment • Height adjustable arms with polyurethane armrests • Single position tilt lock with tilt tension adjustment • Adjustable lumbar support • Scuff resistant high rise molded base with twin wheel carpet casters • Soft casters (OTG10700) are available • Greenguard certified UPSable

Overall Dimensions: 25W x 24D x 41H Seat Height: 16.5" - 20.5" Seat Width: 20" Seat Depth: 18" Back Height: 18" Back Width: 22" Arm Height: 8" - 10.5"

Offices To Go<sup>°</sup> - USA 17 West Stow Road PO Box 562 Marlton, New Jersey USA 08053 T 856.596.3390 800.220.1900 F 856.596.5684 **Offices**to**Go**