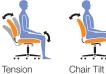

## Features:

Adjustment

Lock

Waterfall Seat Edge

Properly Contoured Cushions

Movement

Overall Dimensions: 25.5W x 27.5D x 42H Seat Width: 21.5" Seat Depth: 19" Back Height: 24" Back Width: 21.5" Arm Height: 10"