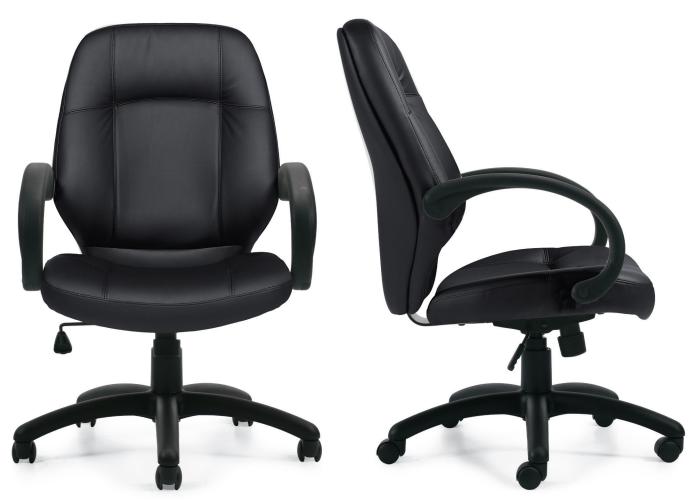

## **OTG2788**

Black luxhide upholstery with mock leather trim • Pneumatic seat height adjustment • Black molded arms • Single position till lock with tilt tension adjustment • Scuff resistant arched molded base with twin wheel carpet casters • Soft casters (OTG10700) are available • Greenguard certified • UPSable

## Features:

Adjustment

Lock

Waterfall Seat Edge

Properly Contoured Cushions

Movement

Overall Dimensions: 25.5W x 27.5D x 42H Seat Width: 21.5" Seat Depth: 19" Back Height: 24" Back Width: 21.5" Arm Height: 10"