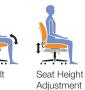

## Features:

Adjustment

Lock

Waterfall Seat Edge

Properly Contoured Cushions

Movement

Overall Dimensions: 25.5W x 27.5D x 42H Seat Width: 21.5" Seat Depth: 19" Back Height: 24" Back Width: 21.5" Arm Height: 10"