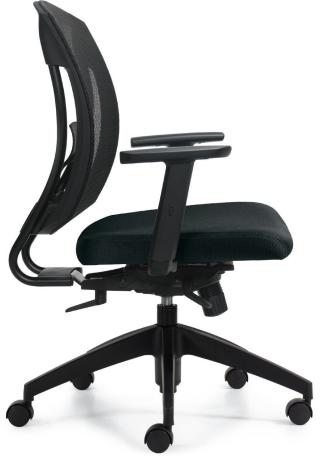

## **OTG2801**

Black mesh back with breathable Black mesh fabric seat • Pneumatic seat height adjustment • Height adjustable arms • Multiple-position seat tilt lock with anti-kick back feature • Adjustable lumbar support • Synchro-tilt chair control with tilt tension adjustment • Soft casters (OTG10700) are available • Greenguard certified • UPSable

## Features:

Tension Adjustment

Chair Tilt Lock

Seat Height Adjustment

Arm Height Adjustment

Synchro-Tilt Movement

Waterfall Seat Edge

Properly Contoured Cushions

Overall Dimensions: 26.5W x 25D x 39H

Seat Height: 16.5" - 21.5" Seat Width: 20" Seat Depth: 18.5" Back Height: 19.5" Back Width: 20" Arm Height: 8" - 11.5"

This chair can be upholstered in other textile options and shipped within 2 days! (a \$71 list upcharge applies).