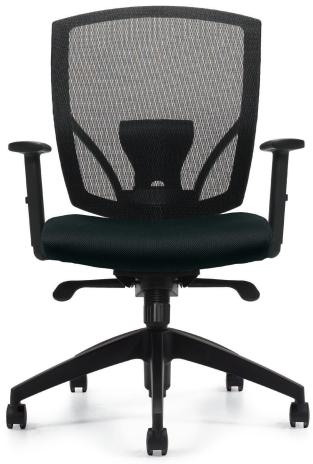

## **OTG2801**

Black mesh back with breathable Black mesh fabric seat • Pneumatic seat height adjustment • Height adjustable arms • Multiple-position seat tilt lock with anti-kick back feature • Adjustable lumbar support • Synchro-tilt chair control with tilt tension adjustment • Soft casters (OTG10700) are available • Greenguard certified • UPSable

## Features:

Tension Adjustment

Chair Tilt Lock

Seat Height Adjustment

Arm Height Adjustment

Synchro-Tilt Movement

Waterfall Seat Edge

Properly Contoured Cushions

Overall Dimensions: 26.5W x 25D x 39H

Seat Height: 16.5" - 21.5" Seat Width: 20" Seat Depth: 18.5" Back Height: 19.5" Back Width: 20" Arm Height: 8" - 11.5"

This chair can be upholstered in other textile options and shipped within 2 days! (a \$71 list upcharge applies).