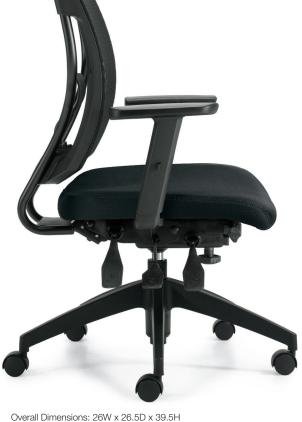

## **OTG2803**

Black mesh back with breathable Black mesh fabric seat • Pneumatic seat height adjustment • Height adjustable arms • Adjustable lumbar support  $\bullet$  Infinite seat lock with tilt tension adjustment  $\bullet$  Back angle adjustment  $\bullet$ Forward tilt control • Soft casters (OTG10700) are available • Greenguard certified • UPSable

## Features:

Tension Adjustment

Chair Tilt Lock

Seat Height Adjustment

Synchro-Tilt Movement

Waterfall Seat Edge

Cushions

Seat Height: 17.5" - 22.5" Seat Width: 20" Seat Depth: 18.5" Back Height: 19.5" Back Width: 20" Arm Height: 8" - 11.5"