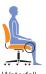

## **OTG2803**

Black mesh back with breathable Black mesh fabric seat • Pneumatic seat height adjustment • Height adjustable arms • Adjustable lumbar support  $\bullet$  Infinite seat lock with tilt tension adjustment  $\bullet$  Back angle adjustment  $\bullet$ Forward tilt control • Soft casters (OTG10700) are available • Greenguard certified • UPSable

## Features:

Tension Adjustment

Chair Tilt Lock

Seat Height Adjustment

Synchro-Tilt Movement

Waterfall Seat Edge

Cushions

Seat Height: 17.5" - 22.5" Seat Width: 20" Seat Depth: 18.5" Back Height: 19.5" Back Width: 20" Arm Height: 8" - 11.5"