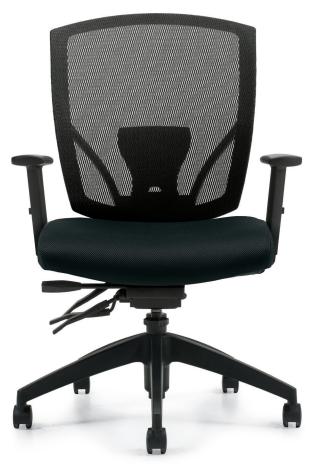

## **OTG2803**

Black mesh back with breathable Black mesh fabric seat • Pneumatic seat height adjustment • Height adjustable arms • Adjustable lumbar support  $\bullet$  Infinite seat lock with tilt tension adjustment  $\bullet$  Back angle adjustment  $\bullet$ Forward tilt control • Soft casters (OTG10700) are available • Greenguard certified • UPSable

## Features:

Tension Adjustment

Chair Tilt Lock

Seat Height Adjustment

Synchro-Tilt Movement

Waterfall Seat Edge

Cushions

Seat Height: 17.5" - 22.5" Seat Width: 20" Seat Depth: 18.5" Back Height: 19.5" Back Width: 20" Arm Height: 8" - 11.5"