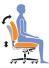

## **OTG2803**

Black mesh back with breathable Black mesh fabric seat • Pneumatic seat height adjustment • Height adjustable arms • Adjustable lumbar support  $\bullet$  Infinite seat lock with tilt tension adjustment  $\bullet$  Back angle adjustment  $\bullet$ Forward tilt control • Soft casters (OTG10700) are available • Greenguard certified • UPSable

## Features:

Tension Adjustment

Chair Tilt Lock

Seat Height Adjustment

Synchro-Tilt Movement

Waterfall Seat Edge

Cushions

Seat Height: 17.5" - 22.5" Seat Width: 20" Seat Depth: 18.5" Back Height: 19.5" Back Width: 20" Arm Height: 8" - 11.5"