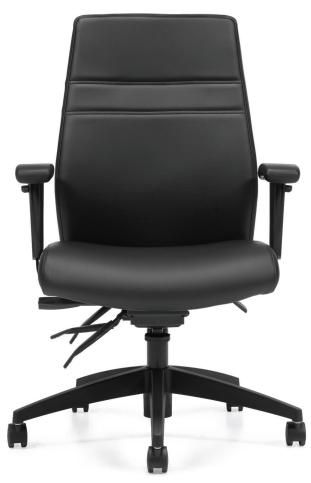

## **OTG2913**

Black luxhide upholstery with mock leather trim • Pneumatic seat height adjustment • Height and width adjustable armrests • Infinite seat lock with tilt tension adjustment • Back angle adjustment • Back height adjustment via internal ratchet • Forward tilt control • Seat depth adjustment • Seat slider • Scuff resistant arched molded base with twin wheel carpet casters • Soft casters (OTG10700) are available • Greenguard certified • UPSable

## Features:

Tension Adjustment

Chair Tilt Lock

Seat Height Adjustment

Back Height Adjustment

Seat Depth Adjustment

Back Angle Adjustment

Arm Height Adjustment

Waterfall Seat Edge

Properly Contoured Cushions

Width Adjustable Arms

Center Tilt Movement

This chair can be upholstered in other textile options and shipped within 2 days! (a \$71 list upcharge applies).