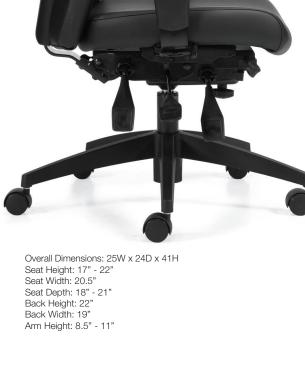

## **OTG2913**

Black luxhide upholstery with mock leather trim • Pneumatic seat height adjustment • Height and width adjustable armrests • Infinite seat lock with tilt tension adjustment • Back angle adjustment • Back height adjustment via internal ratchet • Forward tilt control • Seat depth adjustment • Seat slider • Scuff resistant arched molded base with twin wheel carpet casters • Soft casters (OTG10700) are available • Greenguard certified • UPSable

## Features:

Tension Adjustment

Chair Tilt Lock

Seat Height Adjustment

Back Height Adjustment

Seat Depth Adjustment

Back Angle Adjustment

Arm Height Adjustment