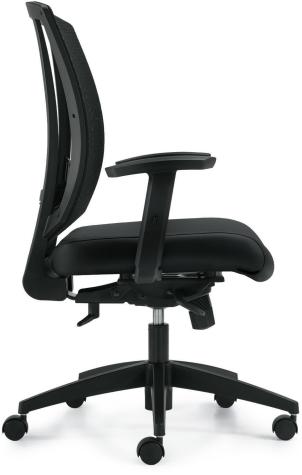

## **OTG3101**

Black mesh back with Black Luxhide upholstered seat • Pneumatic seat height adjustment • Height adjustable arms • Synchro-tilt mechanism • Infinite seat tilt lock with tilt tension adjustment • Height and depth adjustable lumbar support • Scuff resistant arched molded base with twin wheel carpet casters • Soft casters (OTG10700) are available • Greenguard certified • UPSable

## Features:

Tension

Adjustment

Arm Height

Adjustment

Lock

Synchro-Tilt

Movement

Waterfall

Seat Edge

Properly Contoured Cushions

Overall Dimensions: 26W x 27D x 38.5H Seat Height: 16.5" - 21.5" Seat Width: 20" Seat Depth: 18.5" Back Height: 20" Back Width: 19.5" Arm Height: 8" - 11.5"