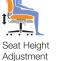

Waterfall

Seat Edge

Properly Contoured Cushions

Overall Dimensions: 26W x 27D x 38.5H Seat Height: 16.5" - 21.5" Seat Width: 20" Seat Depth: 18.5" Back Height: 20" Back Width: 19.5" Arm Height: 8" - 11.5"