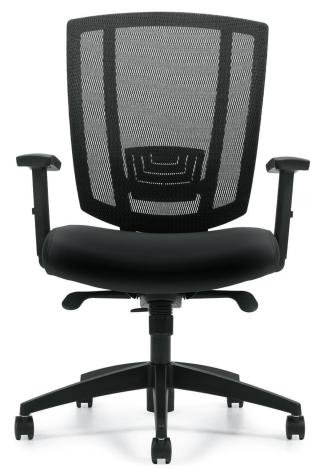

## **OTG3101**

Black mesh back with Black Luxhide upholstered seat • Pneumatic seat height adjustment • Height adjustable arms • Synchro-tilt mechanism • Infinite seat tilt lock with tilt tension adjustment • Height and depth adjustable lumbar support • Scuff resistant arched molded base with twin wheel carpet casters • Soft casters (OTG10700) are available • Greenguard certified • UPSable

Waterfall

Seat Edge

Properly Contoured Cushions

Overall Dimensions: 26W x 27D x 38.5H Seat Height: 16.5" - 21.5" Seat Width: 20" Seat Depth: 18.5" Back Height: 20" Back Width: 19.5" Arm Height: 8" - 11.5"