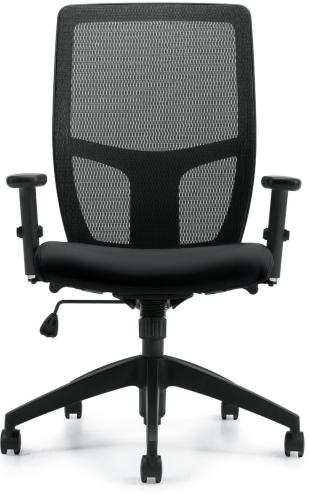

## **OTG3191B**

High back design • Black mesh back with Black Luxhide seat • Pneumatic seat height adjustment • Height and width adjustable arms with polyurethane armrests • Synchro-tilt mechanism with single position tilt lock • Tilt tension adjustment • Ratchet back height adjustment • Scuff resistant high rise molded base with twin wheel carpet casters • Soft casters (OTG10700) are available • Greenguard certified • UPSable

## Features:

Tension Adjustment

Chair Tilt Lock

Seat Height Adjustment

Arm Height Adjustment

Waterfall Seat Edge

Properly Contoured Cushions

Center Tilt Movement

Overall Dimensions: 24.5W x 23D x 43H

Seat Height: 16" - 20" Seat Width: 19.5" Seat Depth: 17.5" Back Height: 23" Back Width: 17.5" Arm Height: 8.5" - 11"

This chair can be upholstered in other textile options and shipped within 2 days! (a \$71 list upcharge applies).