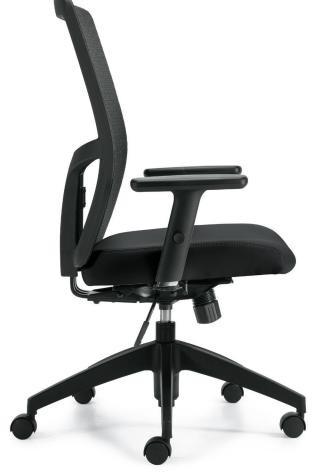

## **OTG3191B**

High back design • Black mesh back with Black Luxhide seat • Pneumatic seat height adjustment • Height and width adjustable arms with polyurethane armrests • Synchro-tilt mechanism with single position tilt lock • Tilt tension adjustment • Ratchet back height adjustment • Scuff resistant high rise molded base with twin wheel carpet casters • Soft casters (OTG10700) are available • Greenguard certified • UPSable

Overall Dimensions: 24.5W x 23D x 43H

Seat Height: 16" - 20" Seat Width: 19.5" Seat Depth: 17.5" Back Height: 23" Back Width: 17.5" Arm Height: 8.5" - 11"

This chair can be upholstered in other textile options and shipped within 2 days! (a \$71 list upcharge applies).