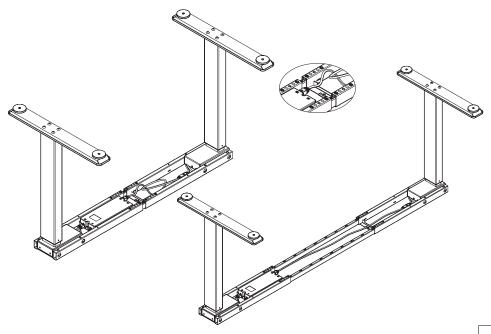

---------------------|-----------------------|
|                    |                    |                   |                          |                       |
| F x 1<br>(5mm)     | G x 1<br>(4mm)     | H x 10+2          | l x 2                    |                       |



MODEL: OTGHABASE3

#### STEP 1 - Unfold legs + affix feet

- Unfold legs. Once legs are upright, tighten the screws in the insets as shown below. Repeat on the opposite side.
- Affix feet with provided screws (Item A).





#### STEP 2 - Adjust frame width

- Loosen screws on the beam and adjust to desired width (see inset at right).
- Loosen screws on one side, adjust width to desired dimension then tighten screws.
- Repeat on the opposite side.
- NOTE: The inset beam has dimension markers on it for ease of use.



## HEIGHT ADJUSTABLE TABLE BASE ASSEMBLY INSTRUCTIONS

**Offices**to**Go** 

MODEL: OTGHABASE3

#### STEP 3 - Assemble brackets + insert spacers

- Plastic spacers (Item H) should be placed at all screw ports.
- Tighten all screws securely.



#### STEP 4 - Assemble table top

- Center frame (on all sides) on the bottom of the table top.
- Use screws (item D) to assemble base frame to the bottom of the table top.
- Tighten screws securely.
- NOTE: Table top should overhang base on the left and right side by a minimum of 1" and a maximum of 2.25".







MODEL: OTGHABASE3

#### STEP 5 - Assemble power supply + handset

- Ensure all connections between the control box, legs + handset are secure.
- Tighten screws securely.





STEP 6 - Assemble wire management cover

- On smaller tables, t