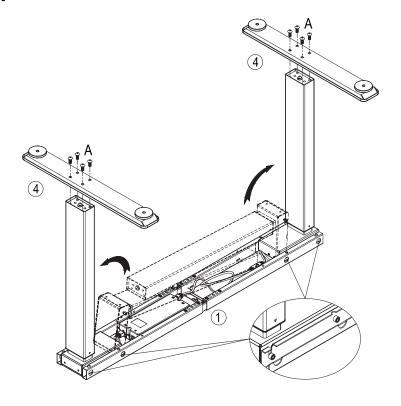

#### STEP 1 - Unfold legs + affix feet

- Unfold legs. Once legs are upright, tighten the screws in the insets as shown below. Repeat on the opposite side.
- Affix feet with provided screws (Item A).

#### STEP 2 - Adjust frame width

- Loosen screws on the beam and adjust to desired width (see inset at right).
- Loosen screws on one side, adjust width to desired dimension then tighten screws.
- Repeat on the opposite side.
- NOTE: The inset beam has dimension markers on it for ease of use.