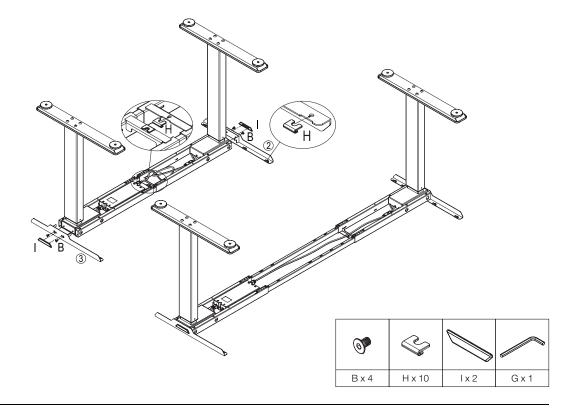

#### STEP 3 - Assemble brackets + insert spacers

- Plastic spacers (Item H) should be placed at all screw ports.
- Tighten all screws securely.

#### HARDWARE LIST

| A x 8+2<br>(M8x20) | B x 4+2<br>(M6x10) | C x 4+2<br>(M6x8) | D x 10+2<br>(ST4.8 x 20) | E x 2+2<br>(ST3 x 19) |
|--------------------|--------------------|-------------------|--------------------------|-----------------------|
|                    |                    |                   |                          |                       |
| F x 1<br>(5mm)     | G x 1<br>(4mm)     | H x 10+2          | l x 2                    |                       |