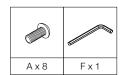

#### HARDWARE LIST

| A x 8+2<br>(M8x20) | B x 4+2<br>(M6x10) | C x 4+2<br>(M6x8) | D x 10+2<br>(ST4.8 x 20) | E x 2+2<br>(ST3 x 19) |
|--------------------|--------------------|-------------------|--------------------------|-----------------------|
|                    |                    |                   |                          |                       |
| F x 1<br>(5mm)     | G x 1<br>(4mm)     | H x 10+2          | l x 2                    |                       |

#### STEP 1 - Unfold legs + affix feet

- Unfold legs. Once legs are upright, tighten the screws in the insets as shown below. Repeat on the opposite side.
- Affix feet with provided screws (Item A).