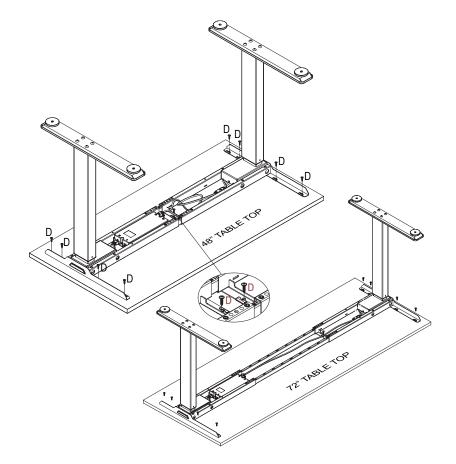

#### STEP 4 - Assemble table top

- Center frame (on all sides) on the bottom of the table top.
- Use screws (item D) to assemble base frame to the bottom of the table top.
- Tighten screws securely.
- NOTE: Table top should overhang base on the left and right side by a minimum of 1" and a maximum of 2.25".