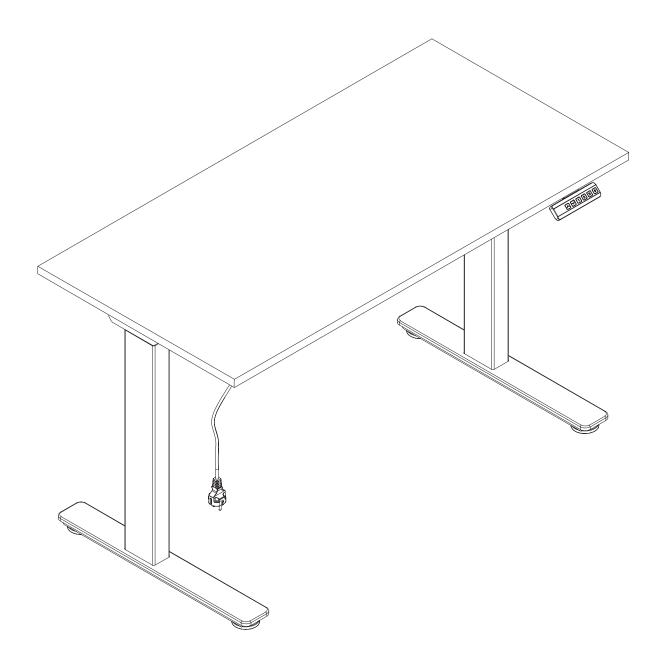

# HEIGHT ADJUSTABLE TABLE BASE ASSEMBLY INSTRUCTIONS

**Offices**to**Go** 

MODEL: OTGHABASE3

## HEIGHT ADJUSTABLE TABLE BASE ASSEMBLY INSTRUCTIONS

**Offices**to**Go** 

MODEL: OTGHABASE3