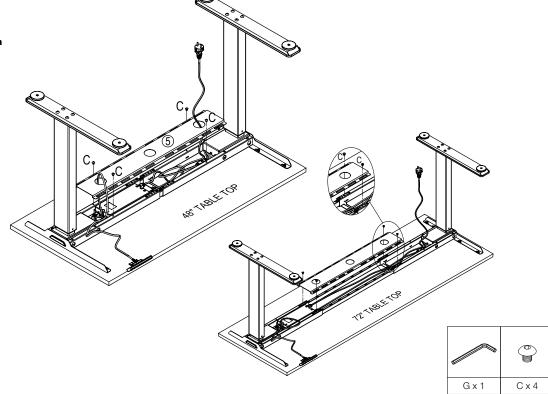

#### STEP 4 - Assemble table top

- Center frame (on all sides) on the bottom of the table top.
- Use screws (item D) to assemble base frame to the bottom of the table top.
- Tighten screws securely.
- NOTE: Table top should overhang base on the left and right side by a minimum of 1" and a maximum of 2.25".