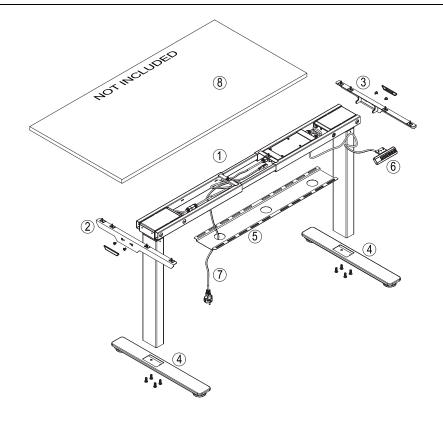

#### **EXPLODED VIEW**

#### HARDWARE LIST

| A x 8+2<br>(M8x20) | B x 4+2<br>(M6x10) | C x 4+2<br>(M6x8) | D x 10+2<br>(ST4.8 x 20) | E x 2+2<br>(ST3 x 19) |
|--------------------|--------------------|-------------------|--------------------------|-----------------------|
|                    |                    |                   |                          |                       |
| F x 1<br>(5mm)     | G x 1<br>(4mm)     | H x 10+2          | l x 2                    |                       |