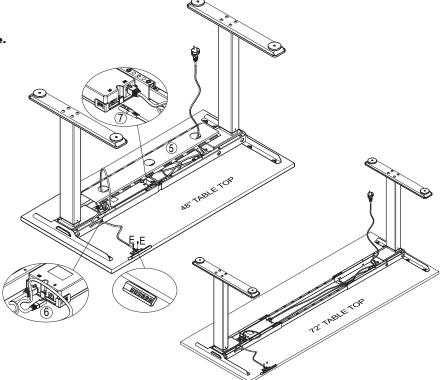

#### **EXPLODED VIEW**

#### STEP 5 - Assemble power supply + handset

- Ensure all connections between the control box, legs + handset are secure.
- Tighten screws securely.

STEP 6 - Assemble wire management cover

- On smaller tables, thread cables through the holes in the wire management cover before affixing with screws.
- Tighten screws securely.