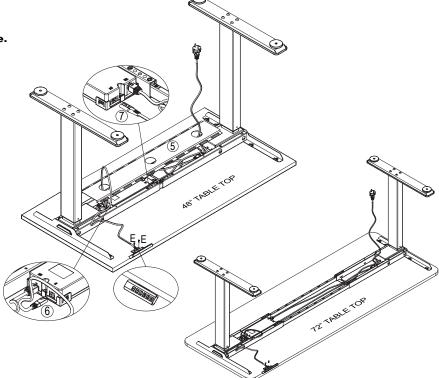

#### **EXPLODED VIEW**

#### HARDWARE LIST

| A x 8+2<br>(M8x20) | B x 4+2<br>(M6x10) | C x 4+2<br>(M6x8) | D x 10+2<br>(ST4.8 x 20) | E x 2+2<br>(ST3 x 19) |
|--------------------|--------------------|-------------------|--------------------------|-----------------------|
|                    |                    |                   |                          |                       |
| F x 1<br>(5mm)     | G x 1<br>(4mm)     | H x 10+2          | l x 2                    |                       |