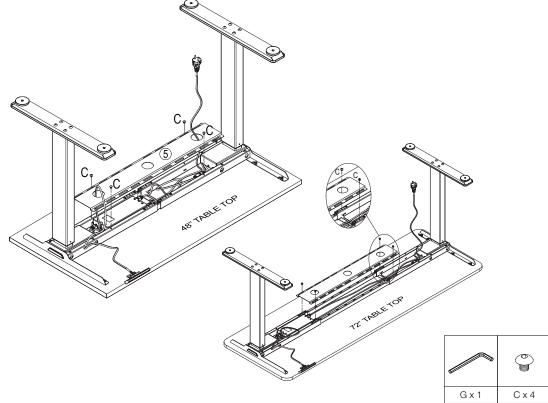

#### STEP 5 - Assemble power supply + handset

- Ensure all connections between the control box, legs + handset are secure.
- Tighten screws securely.

STEP 6 - Assemble wire management cover

- On smaller tables, thread cables through the holes in the wire management cover before affixing with screws.
- Tighten screws securely.