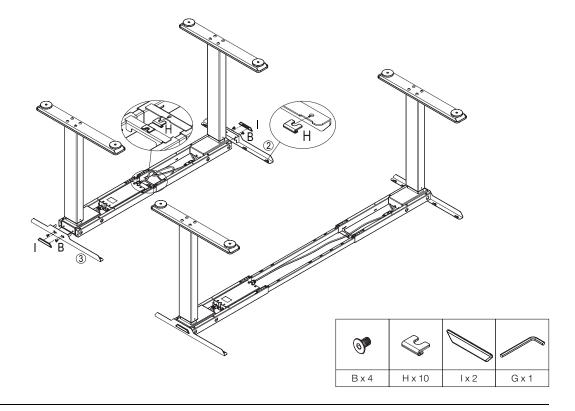

#### HARDWARE LIST

| A x 8+2<br>(M8x20) | B x 4+2<br>(M6x10) | C x 4+2<br>(M6x8) | D x 10+2<br>(ST4.8 x 20) | E x 2+2<br>(ST3 x 19) |
|--------------------|--------------------|-------------------|--------------------------|-----------------------|
|                    |                    |                   |                          |                       |
| F x 1<br>(5mm)     | G x 1<br>(4mm)     | H x 10+2          | l x 2                    |                       |

#### STEP 3 - Assemble brackets + insert spacers

- Plastic spacers (Item H) should be placed at all screw ports.
- Tighten all screws securely.