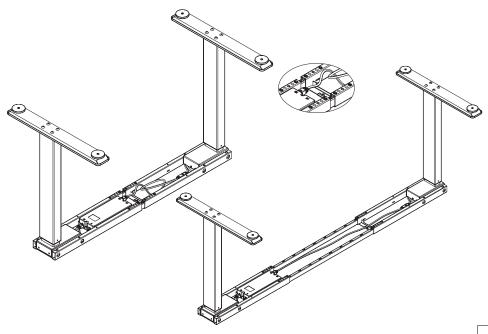

----|-----------------------|
|                    |                    |                   |                          |                       |
| F x 1<br>(5mm)     | G x 1<br>(4mm)     | H x 10+2          | l x 2                    |                       |



MODEL: OTGHABASE3

#### STEP 1 - Unfold legs + affix feet

- Before unfolding legs, loosen (but do not remove) screws as shown in the inset below.
- Once legs are upright, tighten the screws.
- Affix feet with provided screws (Item A).





#### STEP 2 - Adjust frame width

- Loosen screws on the beam and adjust to desired width (see inset at right).
- Loosen screws on one side, adjust width to desired dimension then tighten screws.
- Repeat on the opposite side.
- NOTE: The inset beam has dimension markers on it for ease of use.



## HEIGHT ADJUSTABLE TABLE BASE ASSEMBLY INSTRUCTIONS

**Offices**to**Go** 

MODEL: OTGHABASE3

#### STEP 3 - Assemble brackets + insert spacers

- Plastic spacers (Item H) should be placed at all screw ports.
- Tighten all screws securely.



#### STEP 4 - Assemble table top

- Center frame (on all sides) on the bottom of the table top.
- Use screws (item D) to assemble base frame to the bottom of the table top.
- Tighten screws securely.
- NOTE: Table top should overhang base on the left and right side by a minimum of 1" and a maximum of 2.25".







MODEL: OTGHABASE3

#### STEP 5 - Assemble power supply + handset

- Ensure all connections between the control box, legs + handset are secure.
- Tighten screws securely.





STEP 6 - Assemble wire management cover

- On smaller tables, t