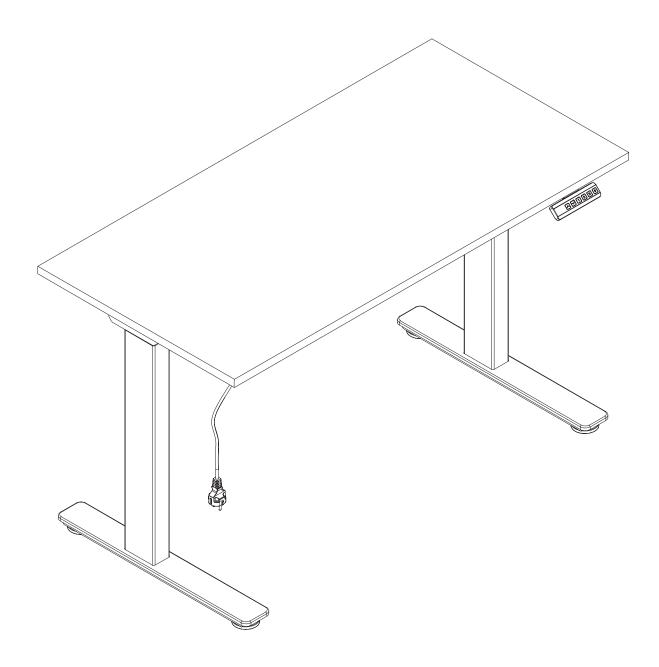

# HEIGHT ADJUSTABLE TABLE BASE ASSEMBLY INSTRUCTIONS

**Offices**to**Go** 

MODEL: OTGHABASE3

MODEL: OTGHABASE3

## HEIGHT ADJUSTABLE TABLE BASE ASSEMBLY INSTRUCTIONS

**Offices**to**Go** 

MODEL: OTGHABASE3