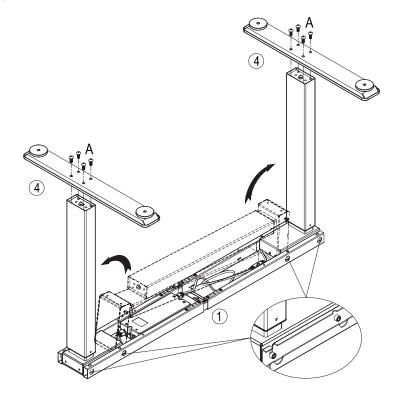

#### STEP 1 - Unfold legs + affix feet

- Before unfolding legs, loosen (but do not remove) screws as shown in the inset below.
- Once legs are upright, tighten the screws.
- Affix feet with provided screws (Item A).

#### STEP 2 - Adjust frame width

- Loosen screws on the beam and adjust to desired width (see inset at right).
- Loosen screws on one side, adjust width to desired dimension then tighten screws.
- Repeat on the opposite side.
- NOTE: The inset beam has dimension markers on it for ease of use.