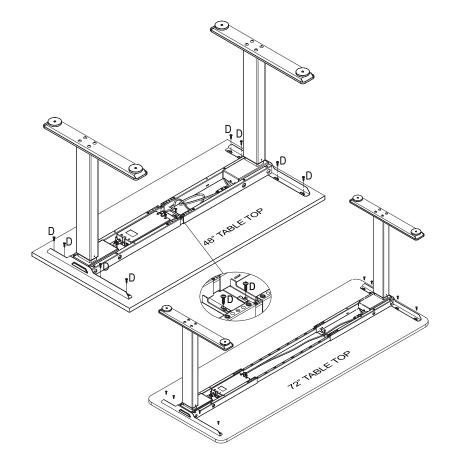

#### STEP 4 - Assemble table top

- Center frame (on all sides) on the bottom of the table top.
- Use screws (item D) to assemble base frame to the bottom of the table top.
- Tighten screws securely.
- NOTE: Table top should overhang base on the left and right side by a minimum of 1" and a maximum of 2.25".