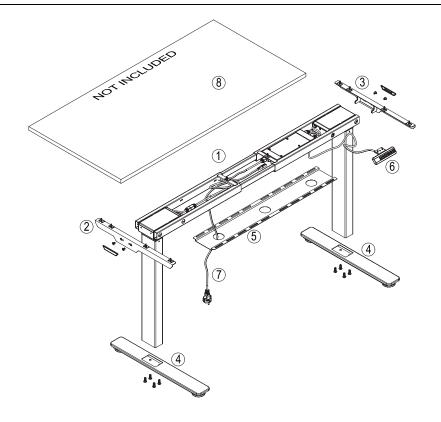

#### **EXPLODED VIEW**

#### STEP 4 - Assemble table top

- Center frame (on all sides) on the bottom of the table top.
- Use screws (item D) to assemble base frame to the bottom of the table top.
- Tighten screws securely.
- NOTE: Table top should overhang base on the left and right side by a minimum of 1" and a maximum of 2.25".