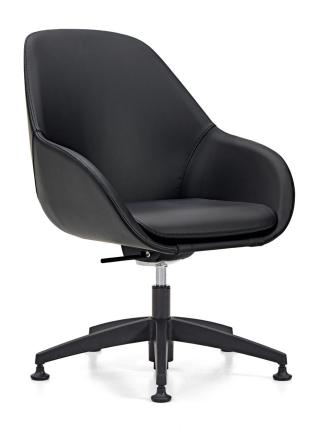

## lounge swivel chairs

The Arlo lounge swivel chair was designed to elevate your workspace, providing a stylish and functional addition to any setting. Crafted with plush cushions, a contoured back and a sleek base, Arlo not only offers durability but also exudes a contemporary charm. Its robust build ensures stability and support, and the swivel task or tilter mechanism allows adjustability for additional comfort. Use the task chair for any lounge setting or opt for the tilter chair in smaller conference rooms.

- contoured back for optimal comfort
- 2 mechanisms available (task and tilter)
- pneumatic seat height adjustment
- 360° degree swivel
- center tilt with upright position tilt lock (tilter chair only)
- standard with 5-prong injection molded, fiberglass reinforced Black nylon base and nylon glides
- optional polished aluminum base with Chrome finished cylinder
- optional carpet or hard surface casters
- weight capacity of 300 lbs.
- can be upholstered in Luxhide bonded leather or in all Global grade 1 seating textiles