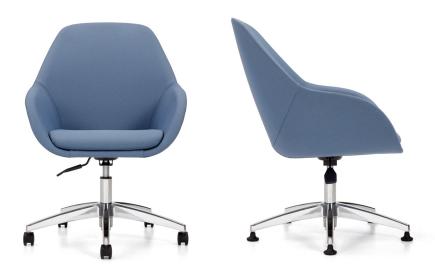

## lounge swivel chairs

The Arlo lounge swivel chair was designed to elevate your workspace, providing a stylish and functional addition to any setting. Crafted with plush cushions, a contoured back and a sleek base, Arlo not only offers durability but also exudes a contemporary charm. Its robust build ensures stability and support, and the swivel task or tilter mechanism allows adjustability for additional comfort. Use the task chair for any lounge setting or opt for the tilter chair in smaller conference rooms.

- contoured back for optimal comfort
- 2 mechanisms available (task and tilter)
- pneumatic seat height adjustment
- 360° degree swivel
- center tilt with upright position tilt lock (tilter chair only)
- standard with 5-prong injection molded, fiberglass reinforced Black nylon base and nylon glides
- optional polished aluminum base with Chrome finished cylinder
- optional carpet or hard surface casters
- weight capacity of 300 lbs.
- can be upholstered in Luxhide bonded leather or in all Global grade 1 seating textiles